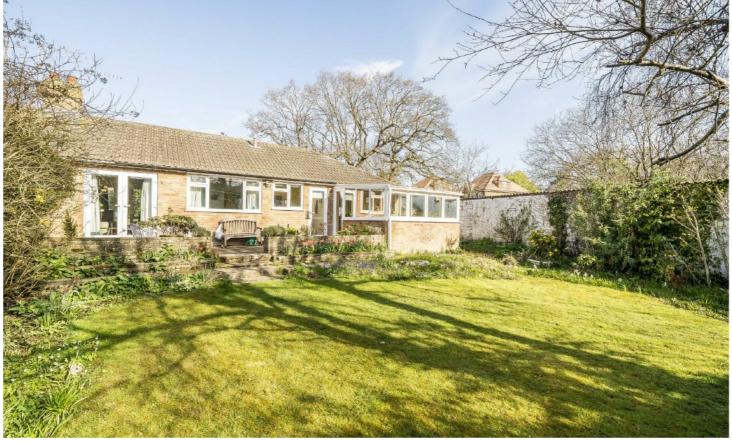

## Forrest Gardens, SW16

£600,000

This three bedroom bungalow, set on a private drive just outside the centre of Norbury. This property offers a spacious reception room with access to the large garden. There is a also a separate dining room and kitchen as well as a conservatory at the rear. Energy Rating: E.

Bungalow, Large garden, Three bedrooms, Garage, Conservatory, Energy Rating: E

James Alexander 1341 London Road, Norbury, SW16 4BE 020 8629 8028 norburysales@jamesalexander.co.uk

Energy Rating: E We aim to make our particulars both accurate and reliable. However they are not guaranteed; nor do they form part of an offer or contrac if you require clarification on any points then please contact us, especially if you're travelling some distance to view. Please note that appliances and heatin systems have not been tested and therefore no warranties can be given as to their good working order.