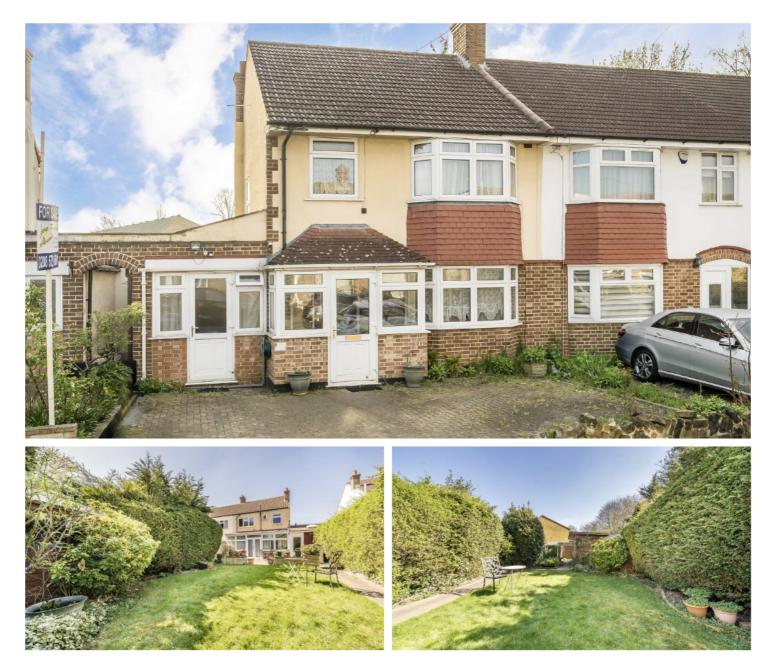

## £650,000 pcm

A four bedroom end of terrace family home with off street parking, large mature garden and home office.

Offering flexible accommodation and excellent extension potential, this four bedroom home benefits from a side annexe which can be separately accessed, with kitchen and shower room. There is a large mature garden with rear access and separate home office along with ample off street parking to the front. Energy rating: C.

Granville Gardens sits a short distance from both the shops, cafes and restaurants as well as Norbury Station offering excellent connections into London Bridge, Victoria, Croydon and Watford.

Four bedrooms, Annexe space, Large garden, Off street parking, Close to transport, Energy rating: C