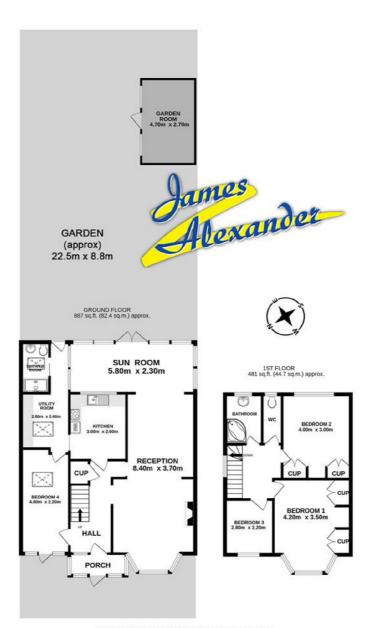

James Alexandez

TOTAL FLOOR AREA: 1369 sq.ft. (127.2 sq.m.) approx. Whils every attempt has been made to ensure the accuracy of the floorplan contained here, measurements of doors, windows, rooms and any other items are approximate and no responsibility is taken for any error, omission or mis-statement. This plan is for illustrative purposes only and should be used as such by any prospective purchase. The services, systems and appliances shown have not been tested and no guarantee as to their operability or efficiency can be given. Made with Metropic "2025