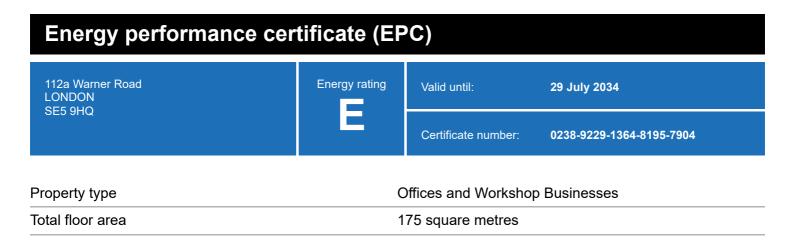

### **Energy rating and score**

This property's energy rating is E.

Properties get a rating from A+ (best) to G (worst) and a score.

The better the rating and score, the lower your property's carbon emissions are likely to be.