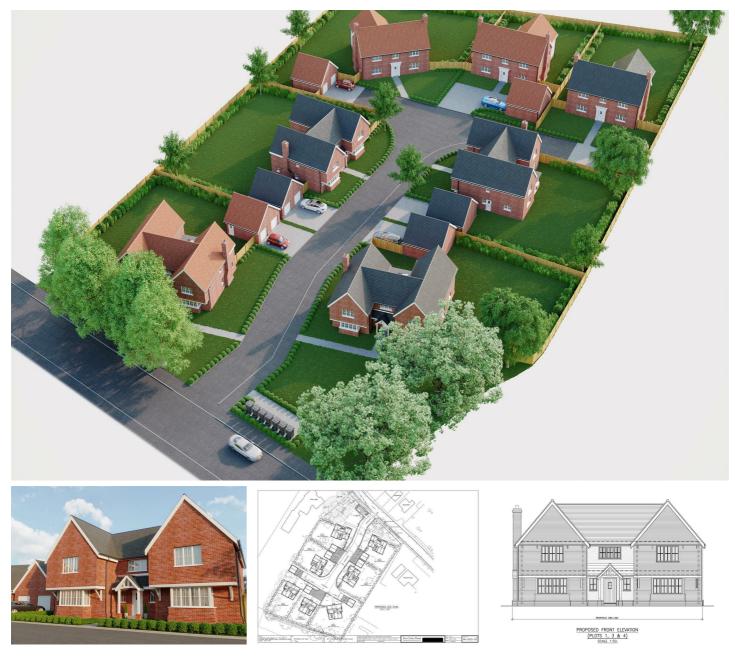

# CLACTON ROAD, WEELEY HEATH, CO16 9EF PRICE £1,750,000

A unique development opportunity comprising approximately 2 acres and located in the desirable 'Weeley Heath' area. The site benefits from full planning permission for 7x luxury new homes with generous sized plots and double garages.

- Development Site
- Full Planning Permission
- Desirable Village Location

- 2 Acres Approx.
- GDV In Region of £5.6m
- Paddock Views to Rear

Sales | Lettings | Commercial | Land & New Homes sales@lambandcoproperty.co.uk | www.lambandcoproperty.co.uk

#### PLANNING

The site has the benefit of full planning permission. Reference: 22/00620/FUL

We have seen evidence to demonstrate the above consent and has been implemented and as such has not lapsed. A copy of which is available upon request.

#### UNIT SIZES

Plots 1,2,3 & 4 - 261.24 Sq M / 2,812 Sq Ft Plots 5,6 & 7 - 250.43 Sq M / 2.696 Sq Ft

### INDICATIVE DESIGN

Computer generated image, actual material specification subject to change.