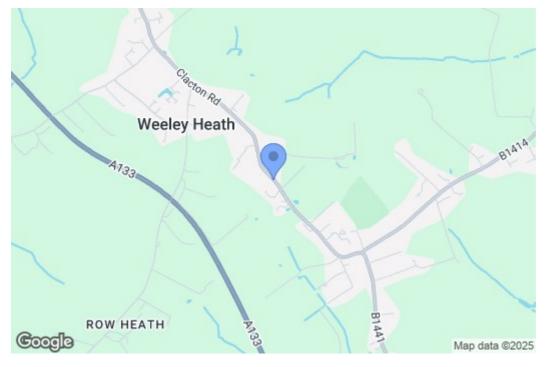

# CLACTON ROAD, WEELEY HEATH, CO16 9EF PRICE £1,750,000

A unique development opportunity comprising approximately 2 acres and located in the desirable 'Weeley Heath' area. The site benefits from full planning permission for 7x luxury new homes with generous sized plots and double garages.

## Мар