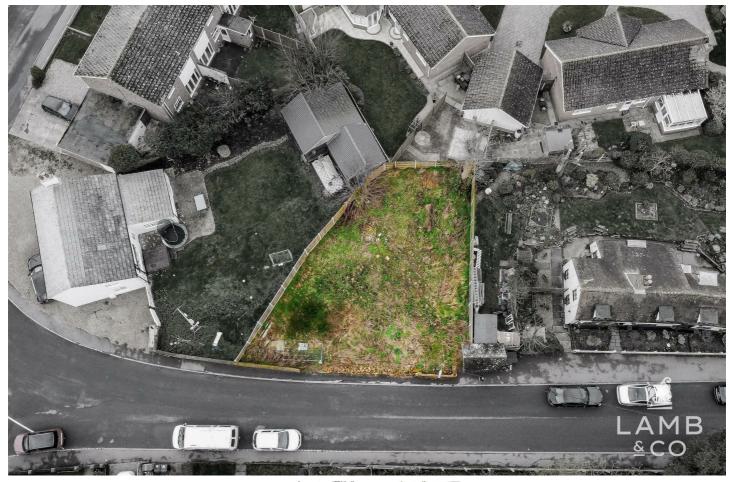

#### DESCRIPTION

A clear, level site benefiting from full planning permission for a three bedroom detached cottage. The plot is located in the sought after village of Great Holland along Rectory Road, close to it's junction with Manor Road.

#### **PLANNING**

Full planning permission granted. Documents available to view via Tendring District Council's planning portal using reference: 23/00280/FUL