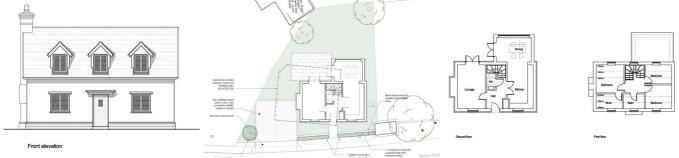

#### DESCRIPTION

A clear, level site benefiting from full planning permission for a three bedroom detached cottage. The plot is located in the sought after village of Great Holland along Rectory Road, close to it's junction with Manor Road.

#### **PLANNING**

Full planning permission granted. Documents available to view via Tendring District Council's planning portal using reference: 23/00280/FUL

## Floorplan

Ground floor First floor

These particulars, whilst believed to be accurate are set out as a general outline only for guidance and do not constitute any part of an offer or contract. Intending purchasers should not rely on them as statements of representation of fact, but must satisfy themselves by inspection or otherwise as to their accuracy. No person in this firms employment has the authority to make or give any representation or warranty in respect of the property.