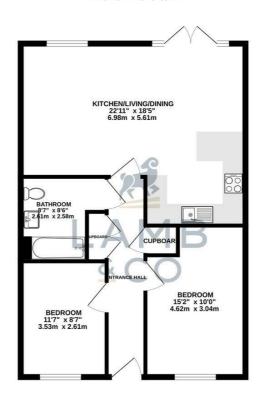

# Floorplan

Coople

St John's Rd

GROUND FLOOR 731 sq.ft. (67.9 sq.m.) approx.

B1027

White very stempt has been made to ensure the accuracy of the floorplan contained their, insolutions of shorts, welform the stempt are contained to the stempt and of the stempt and stempt and th