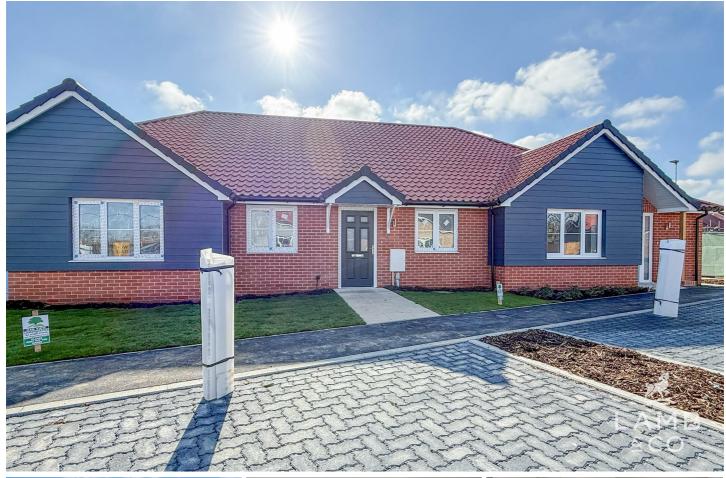

# THORPE ROAD, LITTLE CLACTON, CO16 9RZ

# PRICE £285,000

- \*\* ONLY ONE OF THIS HOUSE TYPE REMAINING! \*\* Park Gate Corner is an exciting new development of 62 private bungalows in Little Clacton. These homes will be finished to a high specification including NEFF kitchen appliances as standard and there are a range of two & three bedroom options to suit all budgets priced from £285,000. Built by reputable developers Oakland Country Homes. Plot 63 The Greenwich (please note that photos shown are from a different plot of the same house type).
  - Range of 2 & 3 Bed Styles
- Show Home Open For Walk-In Thurs-Mon
  - Choice of Finish

### THE GREENWICH

The Greenwich is a two bedroom mid-terrace bungalow offering open plan living space and two parking spaces.