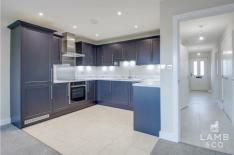

### **KEY FEATURES**

Kitchens by Peldon Kitchens and fitted with a full range of integrated NEFF appliances

Bathrooms fitted with quality sanitaryware and part tiled in a range of stylish finishes

Excellent energy efficiency including underfloor heating via air source heat pump

### ADDITIONAL INFO

- 1) An annual estate charge will apply for maintenance of communal areas which is estimated to be £220 PA.
- 2) Some images shown are from a different house type and are indicative of specification only.