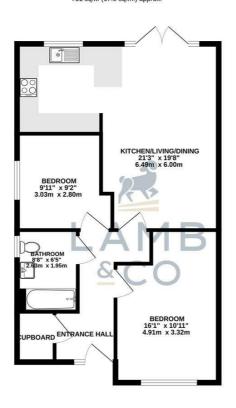

# Floorplan

GROUND FLOOR 731 sq.ft. (67.9 sq.m.) approx.

These particulars, whilst believed to be accurate are set out as a general outline only for guidance and do not constitute any part of an offer or contract. Intending purchasers should not rely on them as statements of representation of fact, but must satisfy themselves by inspection or otherwise as to their accuracy. No person in this firms employment has the authority to make or give any representation or warranty in respect of the property.