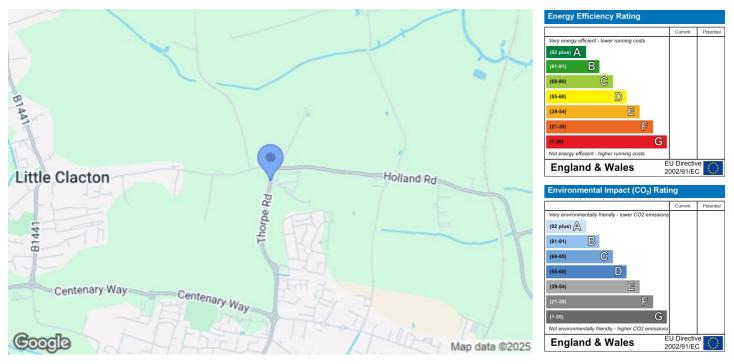

pending on build stage at reservation

#### **PROPERTY TYPES**

The Kensington - 3 bed detached bungalow with garage - 1,162 Sq Ft The Regent - 3 bed link-detached bungalow with garage - 1,022 Sq Ft The Richmond - 3 bed semi-detached bungalow with garage - 1,022 Sq Ft The Victoria - 2 bed detached bungalow with garage - 731 Sq Ft The Hyde - 2 bed link-detached bungalow with garage - 731 Sq Ft The Brompton - 2 bed Semi-detached bungalow -731 Sq Ft The Greenwich - 2 bed mid-terrace bungalow - 731 Sq Ft 2 beds from £285,000 3 beds from £410,000

#### ADDITIONAL INFO

1) An annual estate charge will apply for maintenance of communal areas which is estimated to be £220 PA

2) Some images shown are from a different house type and are indicative of specification only.



Мар

### **EPC Graphs**



# Floorplan

GROUND FLOOR 731 sq.ft. (67.9 sq.m.) approx.





These particulars, whilst believed to be accurate are set out as a general outline only for guidance and do not constitute any part of an offer or contract. Intending purchasers should not rely on them as statements of representation of fact, but must satisfy themselves by inspection or otherwise as to their accuracy. No person in this firms employment has the authority to make or give any representation or warranty in respect of the property.