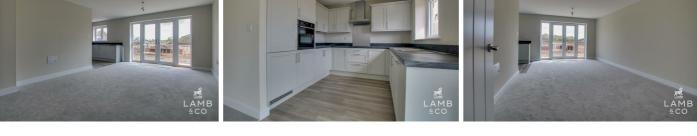

#### THE BROMPTON

The Brompton is a two bedroom semi-detached bungalow offering open plan living space and two parking spaces.

#### **KEY FEATURES**

Kitchens by Peldon Kitchens and fitted with a full range of integrated NEFF appliances Bathrooms fitted with quality sanitaryware and part tiled in a range of stylish finishes Excellent energy efficiency including underfloor heating via air source heat pump Block paved driveways & garages (garages not included to all plots) EV charger 10 year structural warranty by BuildZone Option to personalise some features depending on build stage at reservation

#### ADDITIONAL INFO

1) An annual estate charge will apply for maintenance of communal areas which is estimated to be £220 PA

2) Some images shown are from a different house type and are indicative of specification only.