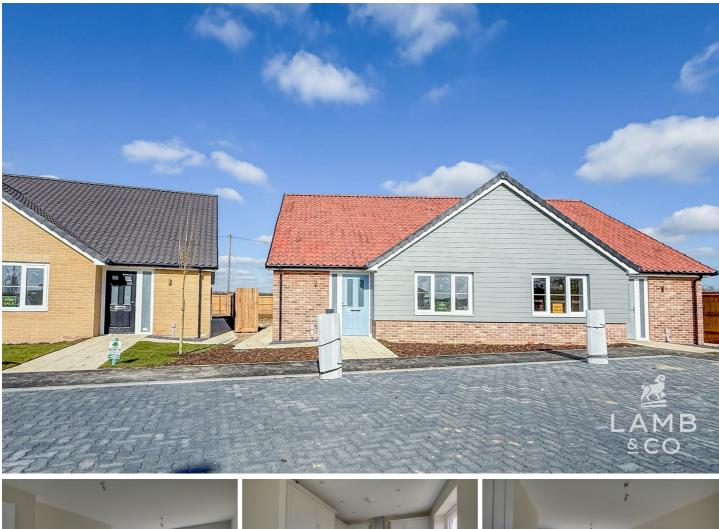

# THORPE ROAD, LITTLE CLACTON, CO16 9RZ PRICE £299,500

\*\* NEW RELEASE - READY FOR OCCUPATION \*\* Park Gate Corner is an exciting new development of 62 private bungalows in Little Clacton. These homes will be finished to a high specification including NEFF kitchen appliances as standard and there are a range of two & three bedroom options to suit all budgets priced from £285,000. Built by reputable developers Oakland Country Homes. Plot 66 - The Brompton.

#### THE BROMPTON

The Brompton is a two bedroom semi-detached bungalow offering open plan living space and two parking spaces.

#### GENERAL

Park Gate Corner is the latest development crafted to an exceptional standard by Oakland Country Homes The development consists only of bungalows with the aim to provide a peaceful community on the edge of Little Clacton. The site lies close to Clacton Shopping Village, Morrisons Superstore and doctors surgery. Tendring offers the best of coast and countryside all within a few miles as well as excellent road & rail links to further afield.

#### **KEY FEATURES**

Kitchens by Peldon Kitchens and fitted with a full range of integrated NEFF appliances Bathrooms fitted with quality sanitaryware and part tiled in a range of stylish finishes Excellent energy efficiency including underfloor heating via air source heat pump Block paved driveways & garages (garages not included to all plots) EV charger 10 year structural warranty by BuildZone Option to personalise some features depending on build stage at reservation