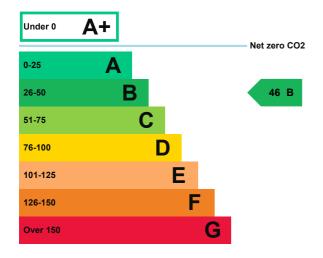

### **Energy rating and score**

This property's energy rating is B.

Properties get a rating from A+ (best) to G (worst) and a score.

The better the rating and score, the lower your property's carbon emissions are likely to be.

## How this property compares to others

Properties similar to this one could have ratings: