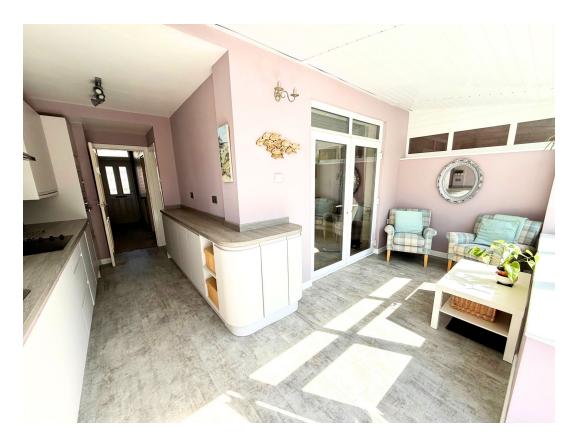

On the ground floor, there is an entrance hall with a WC, and an openplan living/dining room with a bay window and doors leading into the kitchen. The kitchen has been extended to allow space for lounging as well as cooking. It features contemporary matching wall and base units, integrated appliances, and doors opening out to the rear garden.

Upstairs, there are two double bedrooms and a single bedroom (which could also make a great home office), along with a modern shower room featuring a double shower enclosure and a heated towel rail.

Outside, there is a driveway leading to a detached garage and a garden. The lovely, westerly-facing garden includes a lawn with planted shrubs and bushes, offering a sense of privacy. There is also a decked area, perfect for relaxing during the summer months.