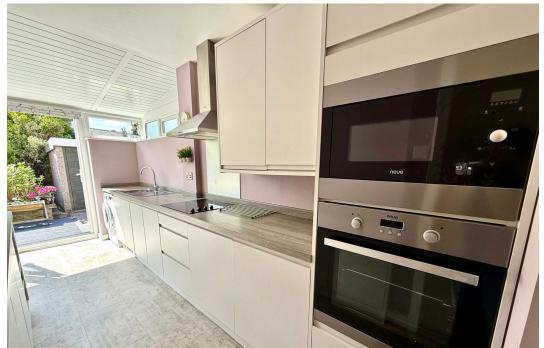

On the ground floor, there is an entrance hall with a WC, and an openplan living/dining room with a bay window and doors leading into the kitchen. The kitchen has been extended to allow space for lounging as well as cooking. It features contemporary matching wall and base units, integrated appliances, and doors opening out to the rear garden.