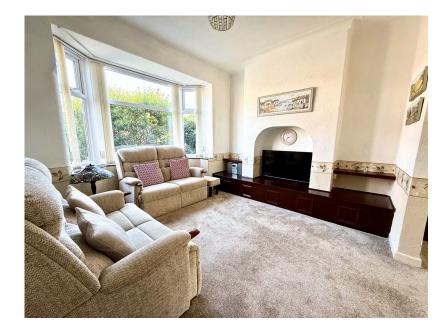

On the ground floor, there is an entrance hall with a WC, and an openplan living/dining room with a bay window and doors leading into the kitchen. The kitchen has been extended to allow space for lounging as well as cooking. It features contemporary matching wall and base units, integrated appliances, and doors opening out to the rear garden.