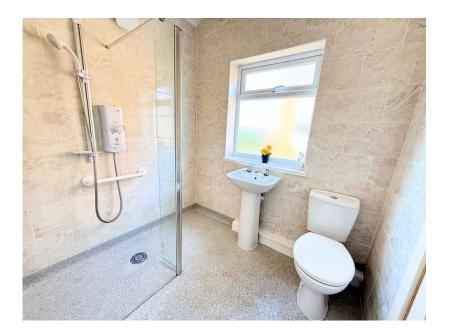

Upstairs, there are two double bedrooms and a single bedroom (which could also make a great home office), along with a modern shower room featuring a double shower enclosure and a heated towel rail.

Outside, there is a driveway leading to a detached garage and a garden. The lovely, westerly-facing garden includes a lawn with planted shrubs and bushes, offering a sense of privacy. There is also a decked area, perfect for relaxing during the summer months.