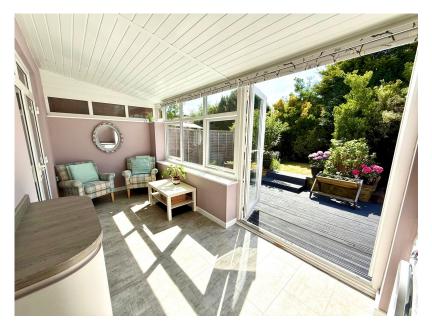

On the ground floor, there is an entrance hall with a WC, and an openplan living/dining room with a bay window and doors leading into the kitchen. The kitchen has been extended to allow space for lounging as well as cooking. It features contemporary matching wall and base units, integrated appliances, and doors opening out to the rear garden.

Upstairs, there are two double bedrooms and a single bedroom (which could also make a great home office), along with a modern shower room featuring a double shower enclosure and a heated towel rail.

Outside, there is a driveway leading to a detached garage and a garden. The lovely, westerly-facing garden includes a lawn with planted shrubs and bushes, offering a sense of privacy. There is also a decked area, perfect for relaxing during the summer months.