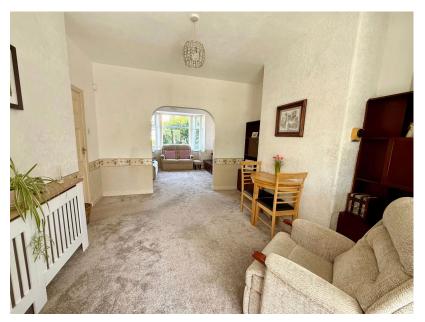

On the ground floor, there is an entrance hall with a WC, and an openplan living/dining room with a bay window and doors leading into the kitchen. The kitchen has been extended to allow space for lounging as well as cooking. It features contemporary matching wall and base units, integrated appliances, and doors opening out to the rear garden.