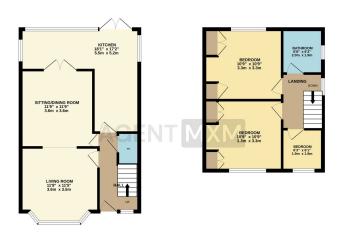

On the ground floor, there is an entrance hall with a WC, and an openplan living/dining room with a bay window and doors leading into the kitchen. The kitchen has been extended to allow space for lounging as well as cooking. It features contemporary matching wall and base units, integrated appliances, and doors opening out to the rear garden.

Upstairs, there are two double bedrooms and a single bedroom (which could also make a great home office), along with a modern shower room featuring a double shower enclosure and a heated towel rail.

Outside, there is a driveway leading to a detached garage and a garden. The lovely, westerly-facing garden includes a lawn with planted shrubs and bushes, offering a sense of privacy. There is also a decked area, perfect for relaxing during the summer months.

PART C Building Safety - TBC

1ST FLOOR 384 sq.ft. (35.7 sq.m.) approx.

- SEMI DETACHED FAMILY HOME
- WALKING DISTANCE TO LOCAL SHOPS, SCHOOLS AND TRANSPORT LINKS
- LOVELY GARDEN
- DRIVEWAY AND GARAGE

- EXTENDED
- THREE BEDROOMS
- DOWNSATIRS WC
- NO ONWARD VENDOR CHAIN