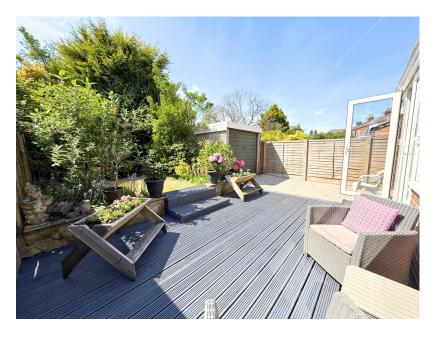

Upstairs, there are two double bedrooms and a single bedroom (which could also make a great home office), along with a modern shower room featuring a double shower enclosure and a heated towel rail.

Outside, there is a driveway leading to a detached garage and a garden. The lovely, westerly-facing garden includes a lawn with planted shrubs and bushes, offering a sense of privacy. There is also a decked area, perfect for relaxing during the summer months.