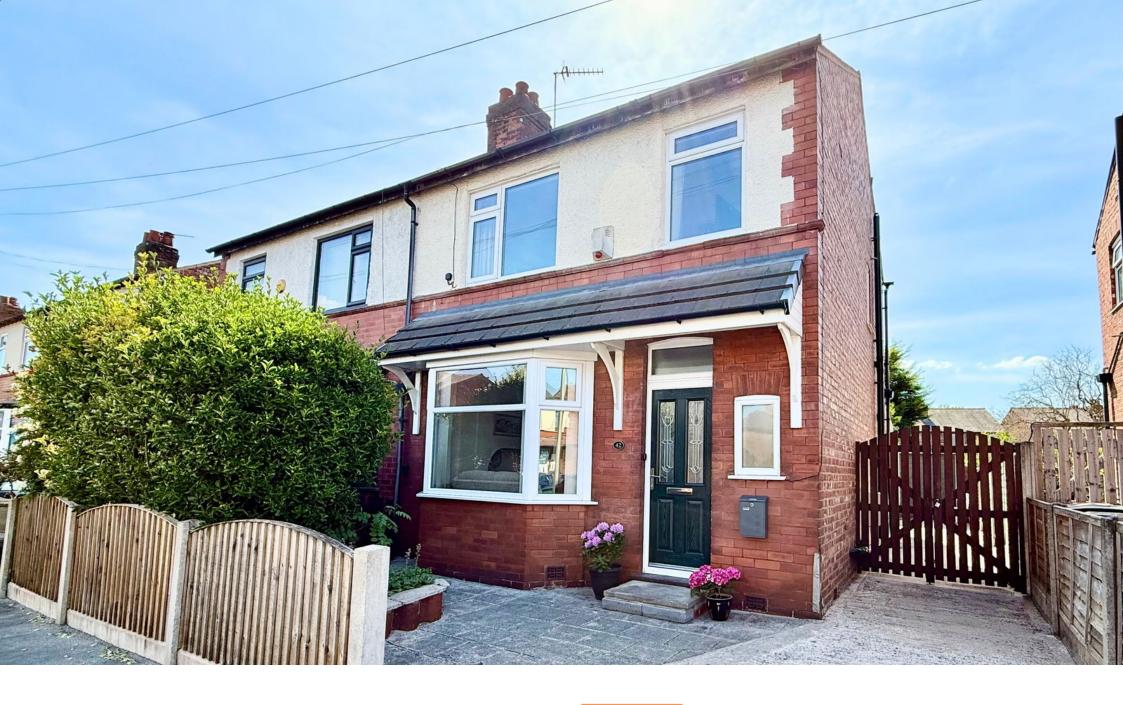

## **42 Birchfield Road,** Offers Over £270,000

**1** 3 **1** 2

This is a great family home, located just a short walk from local amenities, schools, and transport links. The property has been extended, creating a layout that works well for both families and entertaining, while still offering potential for reconfiguration and cosmetic updates.

The property being sold with no onward vendor chain.

PART A Council Tax : B Tenure: Freehold

PART B Property Type & Construction - Brick Electric and Water Supply - Mains Heating - Gas Sewerage - Mains Broadband - Ultrafast Mobile Coverage - 4G Parking - Driveway

PART C Building Safety - TBC

1ST FLOOR 384 sq.ft. (35.7 sq.m.) approx.

- SEMI DETACHED FAMILY HOME
- WALKING DISTANCE TO LOCAL SHOPS, SCHOOLS AND TRANSPORT LINKS
- LOVELY GARDEN
- DRIVEWAY AND GARAGE

- EXTENDED
- THREE BEDROOMS
- DOWNSATIRS WC
- NO ONWARD VENDOR CHAIN