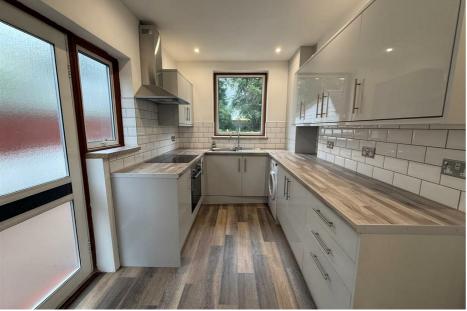

Upon entering, you are welcomed into a bright hallway, with a downstairs WC, and leading to open plan lounge and dining area, from here, doors open out to a beautiful private garden, featuring a patio area, a lawn area and pond, perfect for entertaining. There is a newly installed kitchen with appliances, which also benefits from direct access to the garden.