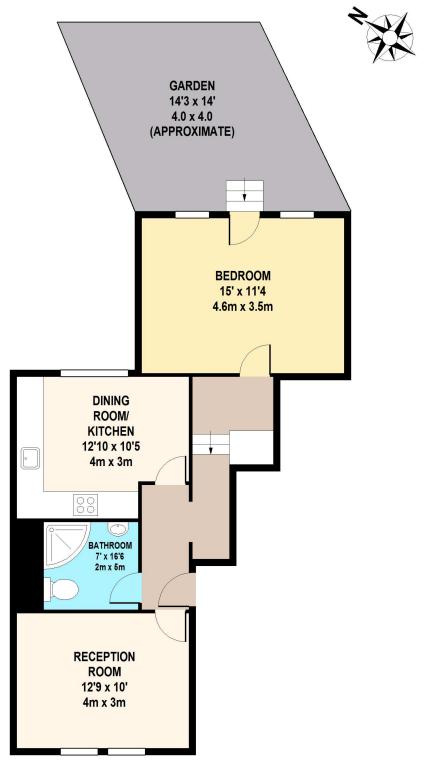

## **GROUND FLOOR**

2 WOMERSLEY ROAD

TOTAL APPROX. FLOOR AREA 587 SQ.FT. (54.5 SQ.M.)

Whilst every attempt has been made to ensure the accuracy of the floor plan contained here, measurements of doors, windows,roomsand any other items are approximate and no responsibility is taken for any error, omission, or mis-statement. This plan is for illustrative purposes only and should be used as such by any prospective purchaser. The services, systems and appliances shown have not been tested and no guarantee as to their operability or efficiency can be given