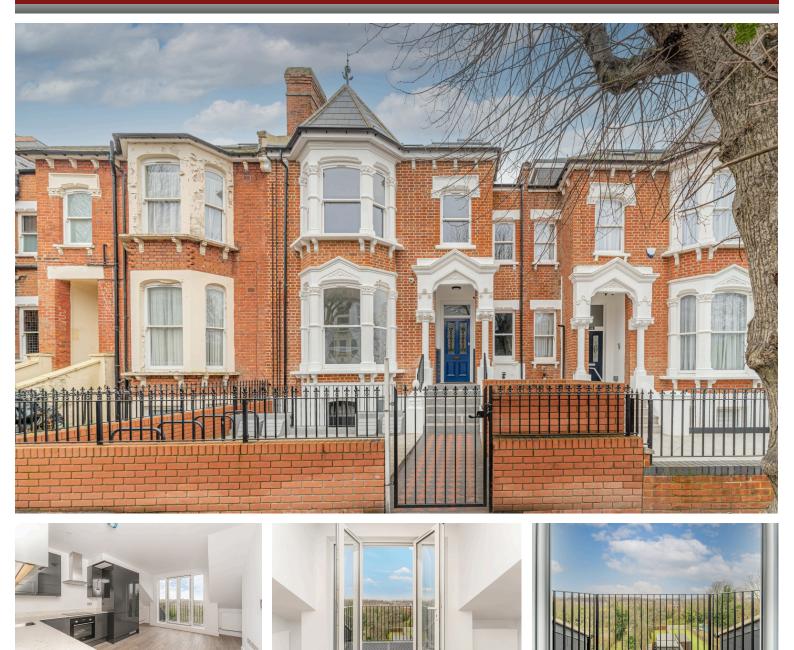

#### Stapleton Hall Road, Stroud Green, London N4 4QA

Asking Price £385,000

A fantastic top floor studio flat beautifully presented, refurbished from top to bottom to a hi specification. Accommodation includes open plan kitchen/reception with doors to a balcony with great views of the London sky line. Shower room and separate bedroom area. Stapleton Hall Road is conveniently located for good transport connections at Haringey overground and Finsbury Park tube. Array of shops and restaurants in Crouch End, on Stroud Green Road and extensive regeneration at Finsbury Park. The Parkland Walk nature reserve and Finsbury Park are a few minutes away.

### 23 Ferme Park Road, Stroud Green, London, N4 4DS

- Top floor studio
- Re furbished through out
- Modern open plan kitchen/reception
- Balcont with London sky line views
- Top floor of a period conversion
- Storage space
- Moments from the open spaces of Finsbury Near a choice of local shops Park