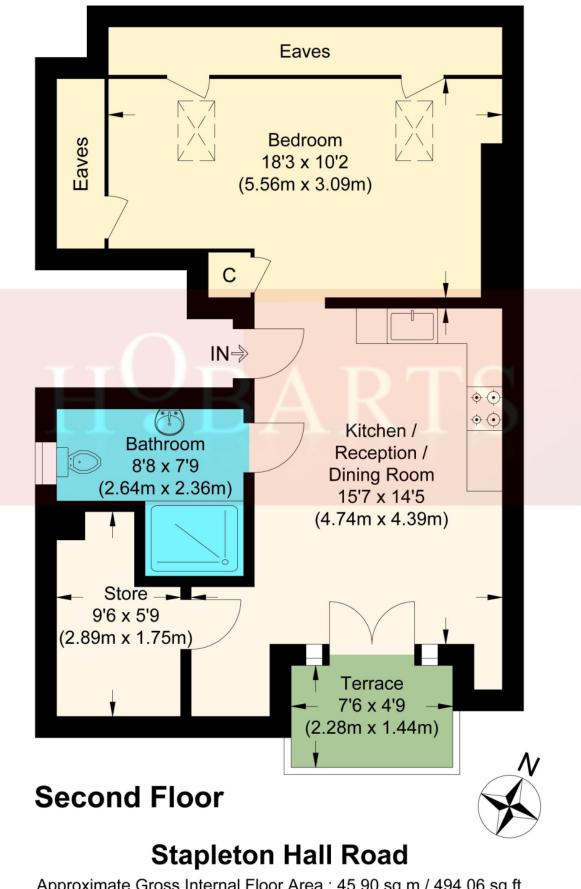

Approximate Gross Internal Floor Area : 45.90 sq m / 494.06 sq ft (Excluding Eaves)

Illustration for identification purposes only, measurements are approximate, not to scale.