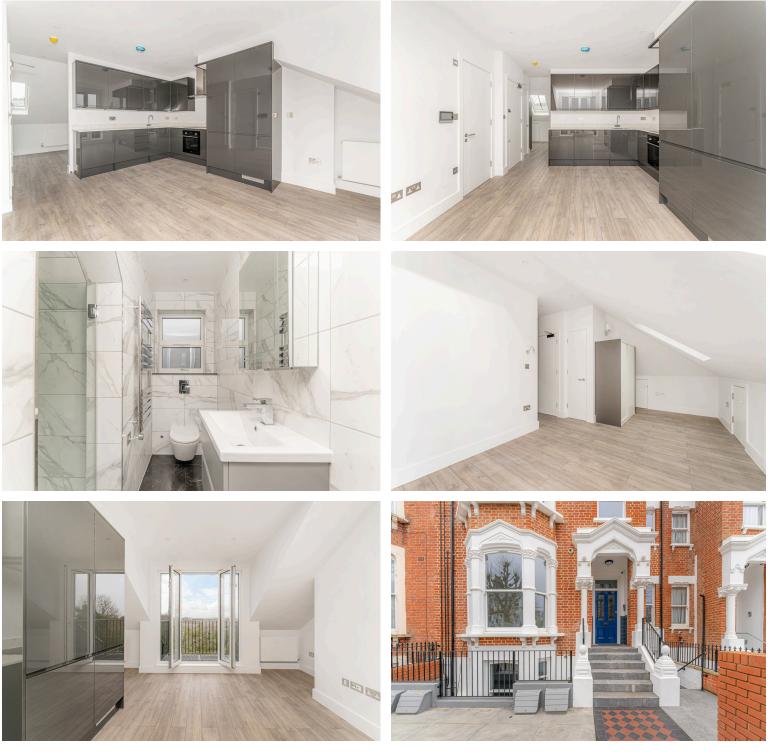

#### Stapleton Hall Road, Stroud Green, London N4 4QA

Asking Price £385,000

A fantastic top floor studio flat beautifully presented, refurbished from top to bottom to a hi specification. Accommodation includes open plan kitchen/reception with doors to a balcony with great views of the London sky line. Shower room and separate bedroom area. Stapleton Hall Road is conveniently located for good transport connections at Haringey overground and Finsbury Park tube. Array of shops and restaurants in Crouch End, on Stroud Green Road and extensive regeneration at Finsbury Park. The Parkland Walk nature reserve and Finsbury Park are a few minutes away.

### 23 Ferme Park Road, Stroud Green, London, N4 4DS

- Top floor studio
- Re furbished through out
- Modern open plan kitchen/reception
- Balcont with London sky line views
- Top floor of a period conversion
- Storage space
- Moments from the open spaces of Finsbury Near a choice of local shops Park