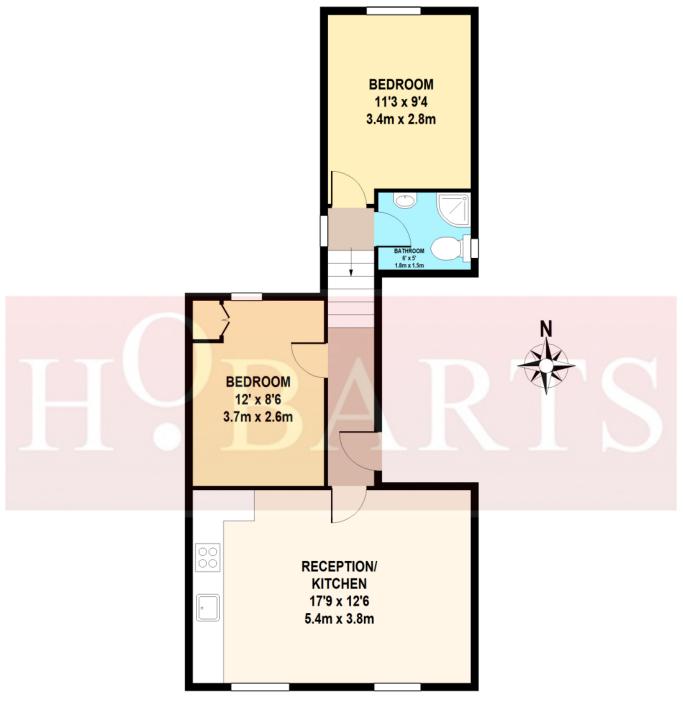

FIRST FLOOR

OSSIAN ROAD TOTAL APPROX. FLOOR AREA 528 SQ.FT. (49 SQ.M.)

Whilst every attempt has been made to ensure the accuracy of the floor plan contained here,

measurements of doors, windows, rooms and any other items are approximate and no responsibility is taken for any error, omission, or mis-statement. This plan is for illustrative purposes only and should be used as such by any prospective purchaser.