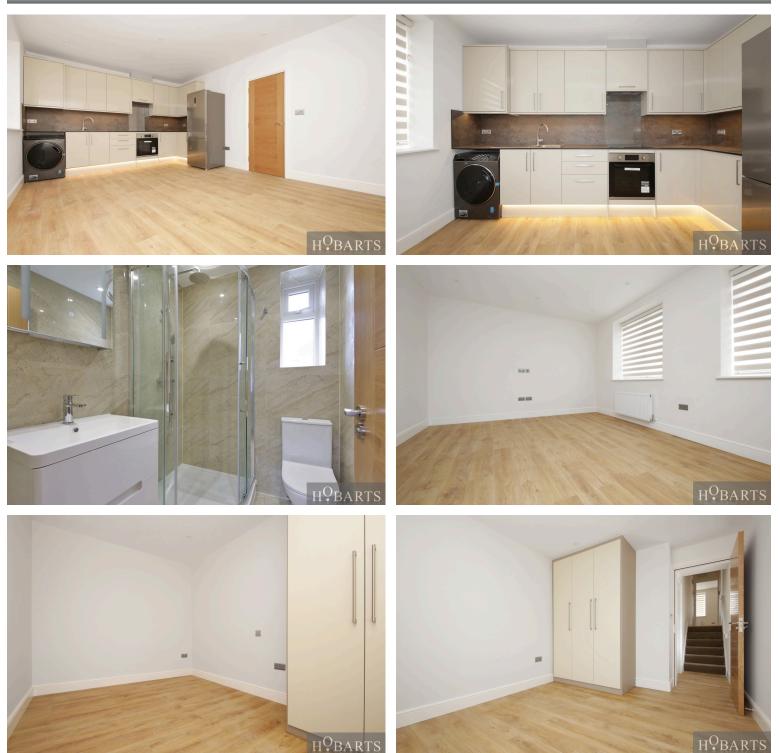

## Ossian Road, Stroud Green, N4

£2,200 pcm

Superb opportunity to let this first floor, split-level two bedroom flat completely re furbished from top to bottom. Modern kitchen opening to reception, modern shower room, two double bedrooms. Benefits from new wood effect flooring, double glazed windows, new boiler and kitchen appliances. The Parkland Walk on your doorstep. Local amenities on Stroud Green Road and Crouch End Broadway close by. Tranport connections at Finsbury Park tube and Crouch Hill over ground. Furnished/part furnished, available now.Close to local amenities, transport links and green spaces.

## 23 Ferme Park Road, Stroud Green, London, N4 4DS

- Refurbished through out
- Split Level Victorian House
- Modern shower room
- Crouch Hill over ground
- Crouch End Broadway

- - Two double bedrooms
  - Open plan reception to kitchen
  - The Parkland Walk on your doorstep
  - Finsbury Park tube