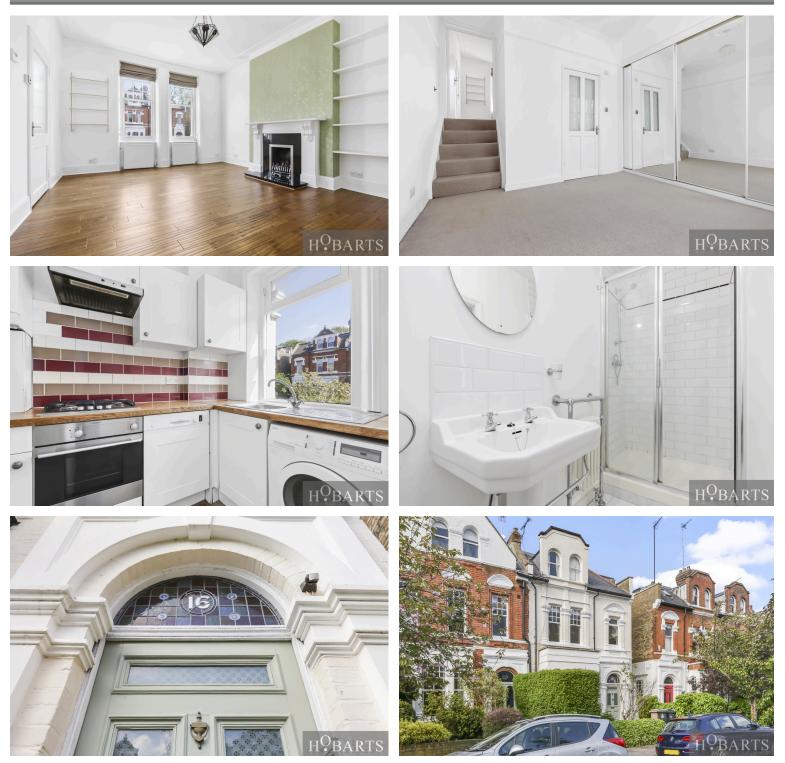

#### Cecile Park, London, N8

Asking Price £420,000

Hobarts Estate Agents are delighted to present this charming one-bedroom flat, perfectly situated in the sought-after area of Crouch End. The property features a spacious living area with elegant flooring and large windows, allowing natural light to flood the space and create a bright and inviting atmosphere. The kitchen, though compact, is finished to a high standard, offering functionality and style. The bedroom, conveniently located off the reception, boasts beautifully fitted mirrored wardrobes that provide ample storage. Complementing the space is a modern ensuite shower room, adding a touch of contemporary comfort. Ideally positioned, the property benefits from excellent transport links, with Crouch Hill Station and Finsbury Park Underground Station both within walking distance. Offered as a share of freehold and chain-free.

#### 23 Ferme Park Road, Stroud Green, London, N4 4DS

- Spacious living area with elegant flooring Large windows allowing abundant natural
- Compact yet high-standard kitchenModern ensuite shower room
- light
- Bedroom with fitted mirrored wardrobes
- Excellent transport links
- Near Crouch Hill and Finsbury Park stations Offered as share of freehold
- Chain-free purchase opportunity