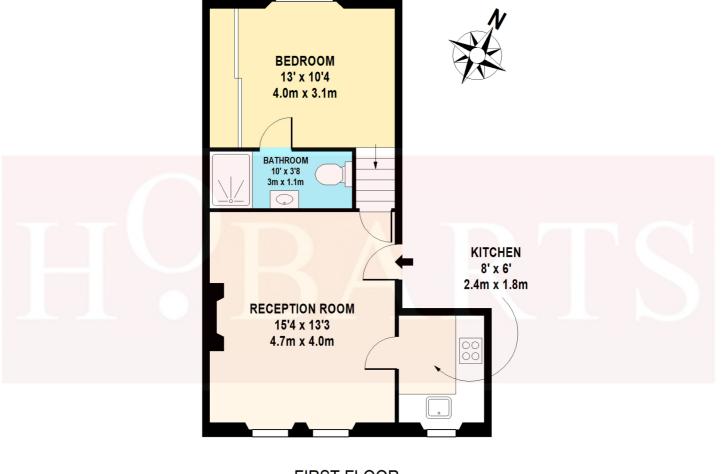

#### FIRST FLOOR

CECILE PARK TOTAL APPROX. FLOOR AREA 434 SQ.FT. (40.32 SQ.M.)

Whilst every attempt has been made to ensure the accuracy of the floor plan contained here,

measurements of doors, windows, rooms and any other items are approximate and no responsibility is taken for any error, omission, or mis-statement. This plan is for illustrative purposes only and should be used as such by any prospective purchaser.