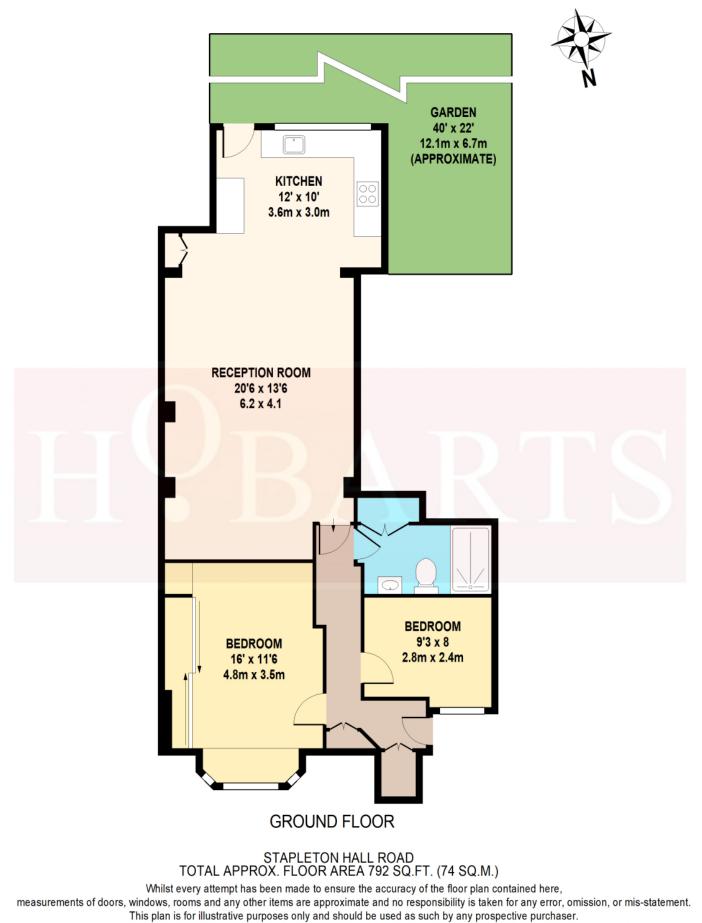

#### Stapleton Hall Road, Stroud Green, London, N4 4QA

Asking Price £699,950

Hobarts Estate Agents are delighted to present this charming two-bedroom ground-floor maisonette, complete with its own private, south-facing garden. The property boasts generously sized bedrooms with built-in wardrobes, a newly fitted modern bathroom featuring a stylish shower, and a spacious living area with new flooring and an open-plan fitted kitchen. Ideally situated opposite the highly regarded St. Aidan's Outstanding School, this home enjoys a prime location in the vibrant and sought-after Stroud Green neighbourhood. Just a short stroll away, you'll discover an array of shops, cafés, bars, and restaurants, along with Harringay Mainline Station. The bustling Finsbury Park transport hub, the Park Theatre, and the City North development with its cinema are also within easy reach.

### 23 Ferme Park Road, Stroud Green, London, N4 4DS

- Private south-facing garden
- Modern bathroom with stylish shower
- Open-plan fitted kitchen
- Excellent transport links
- Near Parkland Walk and Finsbury Park
- Spacious bedrooms with built-in wardrobes
- Bright living area with new flooring
- Opposite St. Aidan's Outstanding School
- Close to shops, cafés, and restaurants
- Share of freehold and chain-free