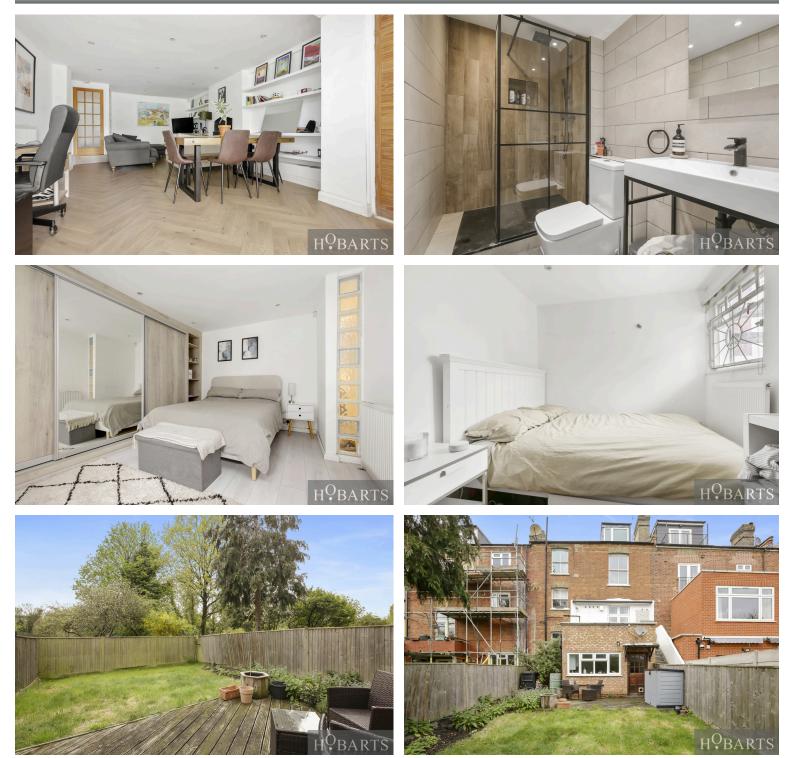

#### Stapleton Hall Road, Stroud Green, London, N4 4QA

Asking Price £699,950

Hobarts Estate Agents are delighted to present this charming two-bedroom ground-floor maisonette, complete with its own private, south-facing garden. The property boasts generously sized bedrooms with built-in wardrobes, a newly fitted modern bathroom featuring a stylish shower, and a spacious living area with new flooring and an open-plan fitted kitchen. Ideally situated opposite the highly regarded St. Aidan's Outstanding School, this home enjoys a prime location in the vibrant and sought-after Stroud Green neighbourhood. Just a short stroll away, you'll discover an array of shops, cafés, bars, and restaurants, along with Harringay Mainline Station. The bustling Finsbury Park transport hub, the Park Theatre, and the City North development with its cinema are also within easy reach.

### 23 Ferme Park Road, Stroud Green, London, N4 4DS

- Private south-facing garden
- Modern bathroom with stylish shower
- Open-plan fitted kitchen
- Excellent transport links
- Near Parkland Walk and Finsbury Park
- Spacious bedrooms with built-in wardrobes
- Bright living area with new flooring
- Opposite St. Aidan's Outstanding School
- Close to shops, cafés, and restaurants
- Share of freehold and chain-free