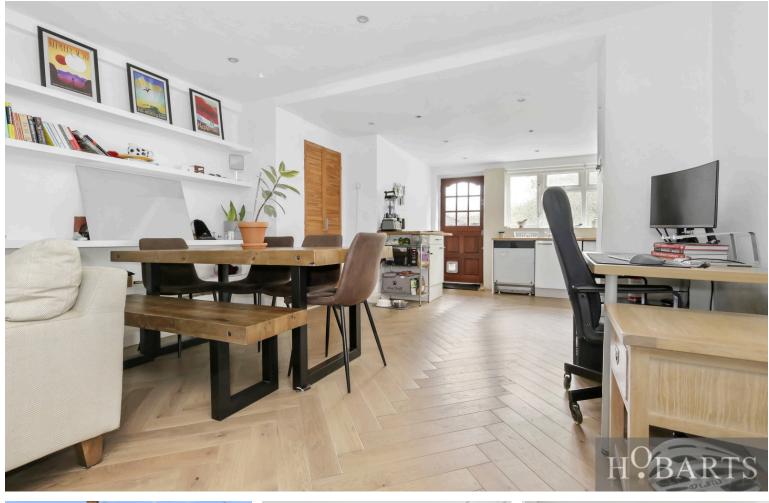

#### Stapleton Hall Road, Stroud Green, London, N4 4QA

Asking Price £699,950

Hobarts Estate Agents are delighted to present this charming two-bedroom ground-floor maisonette, complete with its own private, south-facing garden. The property boasts generously sized bedrooms with built-in wardrobes, a newly fitted modern bathroom featuring a stylish shower, and a spacious living area with new flooring and an open-plan fitted kitchen. Ideally situated opposite the highly regarded St. Aidan's Outstanding School, this home enjoys a prime location in the vibrant and sought-after Stroud Green neighbourhood. Just a short stroll away, you'll discover an array of shops, cafés, bars, and restaurants, along with Harringay Mainline Station. The bustling Finsbury Park transport hub, the Park Theatre, and the City North development with its cinema are also within easy reach.

### 23 Ferme Park Road, Stroud Green, London, N4 4DS

- Private south-facing garden
- Modern bathroom with stylish shower
- Open-plan fitted kitchen
- Excellent transport links
- Near Parkland Walk and Finsbury Park
- Spacious bedrooms with built-in wardrobes
- Bright living area with new flooring
- Opposite St. Aidan's Outstanding School
- Close to shops, cafés, and restaurants
- Share of freehold and chain-free