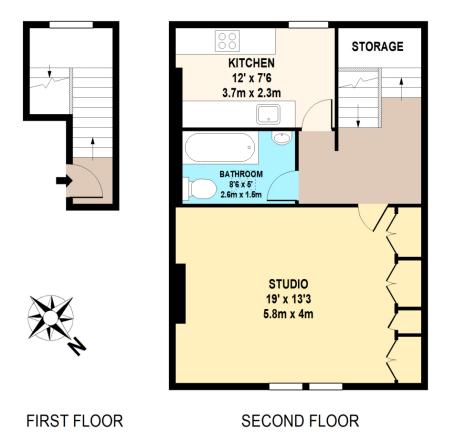

#### SCARBOROUGH ROAD TOTAL APPROX. FLOOR AREA 556 SQ.FT. (52 SQ.M.)

Whilst every attempt has been made to ensure the accuracy of the floor plan contained here,

measurements of doors, windows, rooms and any other items are approximate and no responsibility is taken for any error, omission, or mis-statement. This plan is for illustrative purposes only and should be used as such by any prospective purchaser.

The services, system and appliances shown have not been tested and no guarantee as to their operability or efficiency can be given.