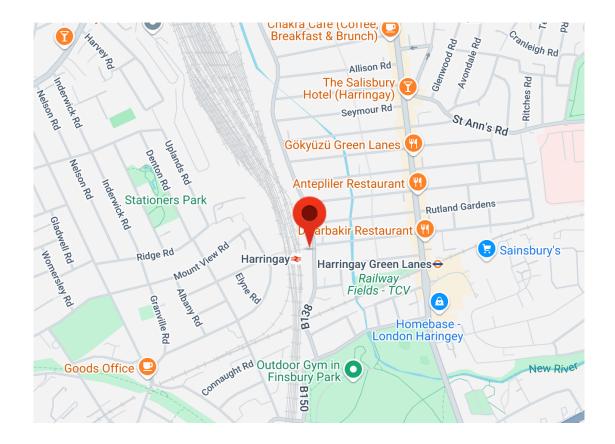

## H<sup>O</sup>BARTS

Mermaid Court, Railway Approach, Haringey, N4 1RG

Asking Price £360,000

This one-bedroom, top-floor apartment boasts an enviable location, just a stone's throw from Harringay Station and within walking distance of the vibrant Green Lanes shopping and dining district. The property also benefits from proximity to local grocery stores, coffee shops, Finsbury Park, and the charming Crouch End area.