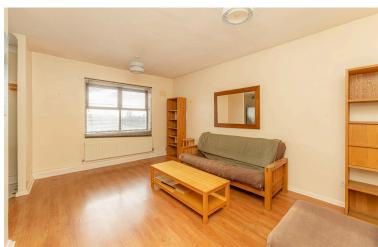

The apartment features a spacious living area with an open-plan kitchen/diner, a generous double bedroom, and a separate bathroom. Additional benefits include two storage cupboards, attic storage, and off-street parking.

## H<sup>O</sup>BARTS

- Kitchen/Diner
- Double Bedroom
- Just minutes' walk from Harringay Station Just minutes' walk from local amenities
- Offered Chain-free
- Attic Storage

- Spacious Living Area
- Storage Cupboards
- Off-Street Parking Space