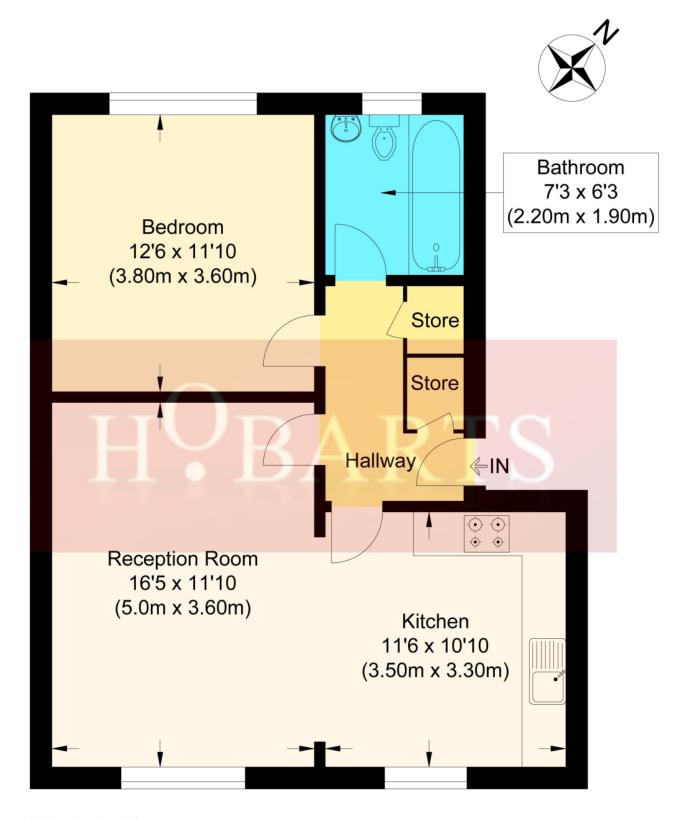

## **Third Floor**

## **Marmaid Court**

Approximate Gross Internal Floor Area: 55.50 sq m / 597.39 sq ft Illustration for identification purposes only, measurements are approximate, not to scale.

These property details, including measurements, floor plans and items depicted in photographs etc. are intended only as a brief guide to prospective purchasers and are not intended to be relied upon for any purpose whatsoever. Any interested party should satisfy themselves by inspection or otherwise as to the correctness of each statement contained in these details.