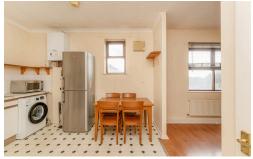

The apartment features a spacious living area with an open-plan kitchen/diner, a generous double bedroom, and a separate bathroom. Additional benefits include two storage cupboards, attic storage, and off-street parking.