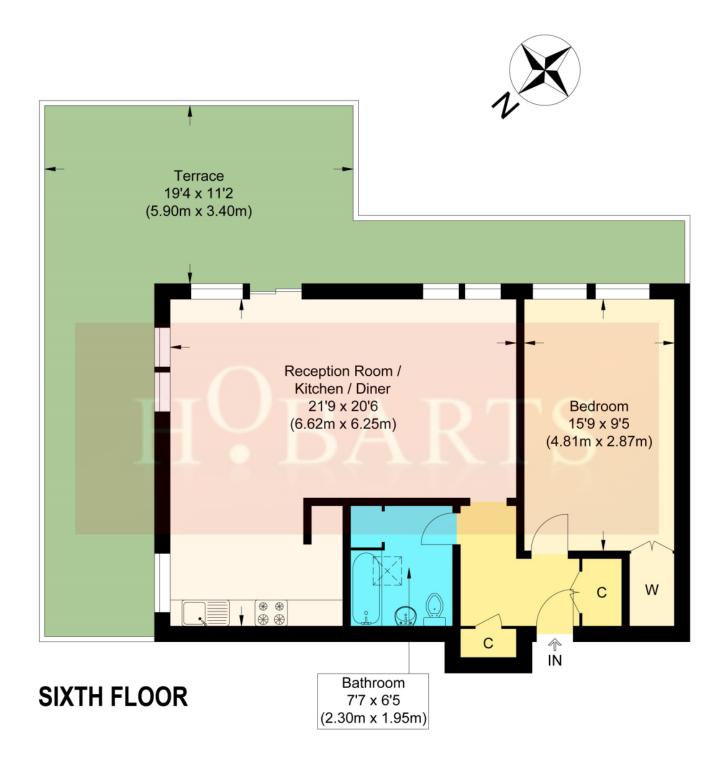

## Video Court, N4

Approximate Gross Internal Floor Area: 60.90 sq m / 655.52 sq ft Illustration for identification purposes only, measurements are approximate, not to scale.

These property details, including measurements, floor plans and items depicted in photographs etc. are intended only as a brief guide to prospective purchasers and are not intended to be relied upon for any purpose whatsoever. Any interested party should satisfy themselves by inspection or otherwise as to the correctness of each statement contained in these details.