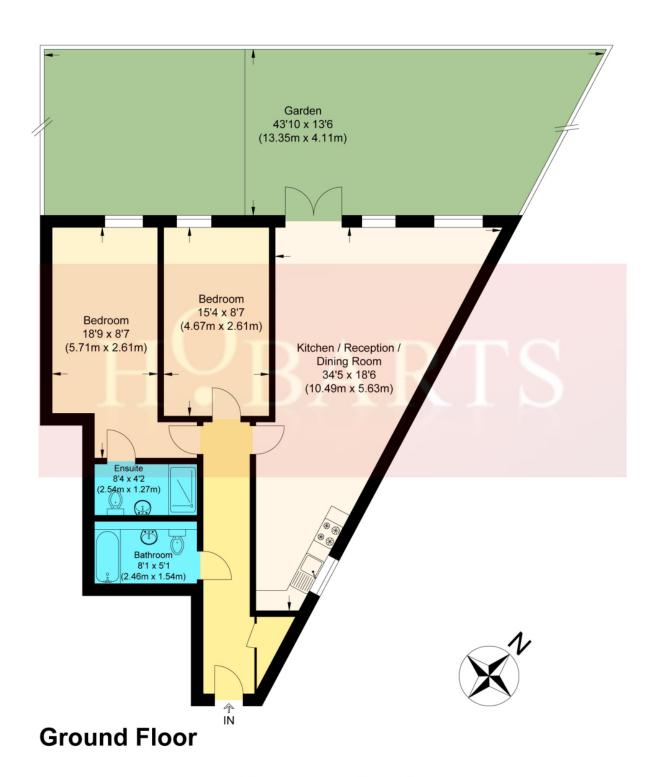

## **Dagmar Road**

Approximate Gross Internal Floor Area : 78.70 sq m / 847.11 sq ft Illustration for identification purposes only, measurements are approximate, not to scale.

These property details, including measurements, floor plans and items depicted in photographs etc. are intended only as a brief guide to prospective purchasers and are not intended to be relied upon for any purpose whatsoever. Any interested party should satisfy themselves by inspection or otherwise as to the correctness of each statement contained in these details.