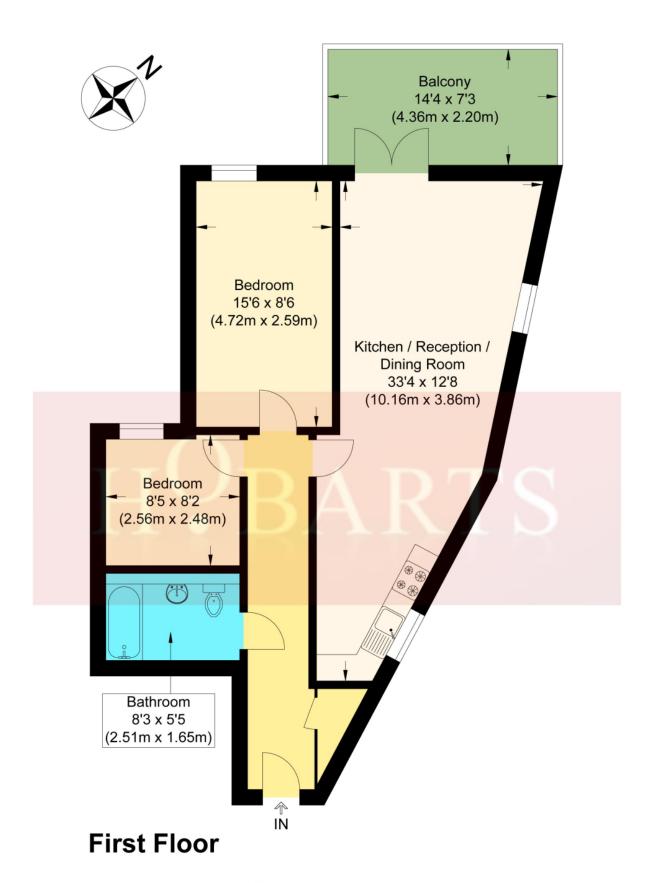

## **Dagmar Road**

Approximate Gross Internal Floor Area: 61.20 sq m / 658.75 sq ft Illustration for identification purposes only, measurements are approximate, not to scale.

These property details, including measurements, floor plans and items depicted in photographs etc. are intended only as a brief guide to prospective purchasers and are not intended to be relied upon for any purpose whatsoever. Any interested party should satisfy themselves by inspection or otherwise as to the correctness of each statement contained in these details.