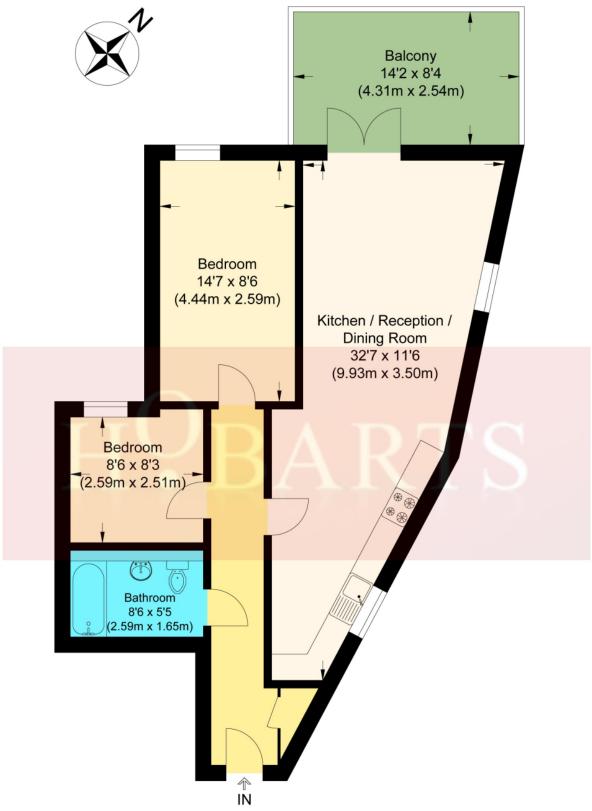

## **Second Floor**

## **Dagmar Road**

Approximate Gross Internal Floor Area: 61.20 sq m / 658.75 sq ft Illustration for identification purposes only, measurements are approximate, not to scale.

These property details, including measurements, floor plans and items depicted in photographs etc. are intended only as a brief guide to prospective purchasers and are not intended to be relied upon for any purpose whatsoever. Any interested party should satisfy themselves by inspection or otherwise as to the correctness of each statement contained in these details.