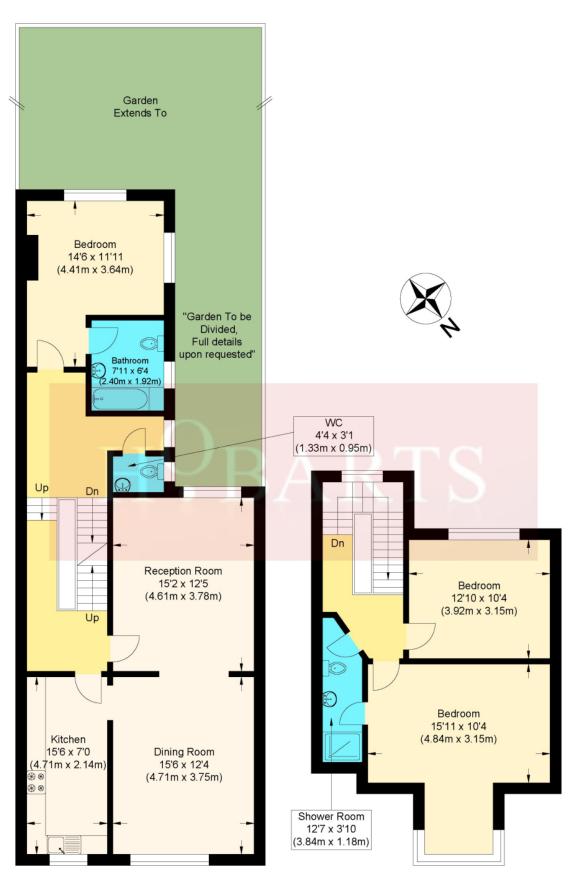

#### **First Floor**

### Second Floor

### **Mount Pleasant Villas**

Approximate Gross Internal Floor Area : 131.0 sq m / 1410.07 sq ft Illustration for identification purposes only, measurements are approximate, not to scale.

These property details, including measurements, floor plans and items depicted in photographs etc. are intended only as a brief guide to prospective purchasers and are not intended to be relied upon for any purpose whatsoever. Any interested party should satisfy themselves by inspection or otherwise as to the correctness of each statement contained in these details.