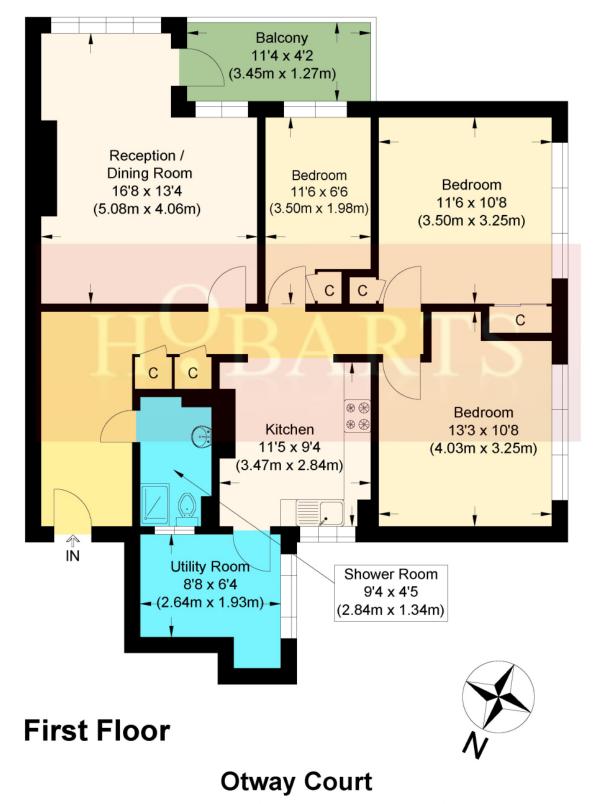

Approximate Gross Internal Floor Area : 83.50 sq m / 898.78 sq ft Illustration for identification purposes only, measurements are approximate, not to scale.