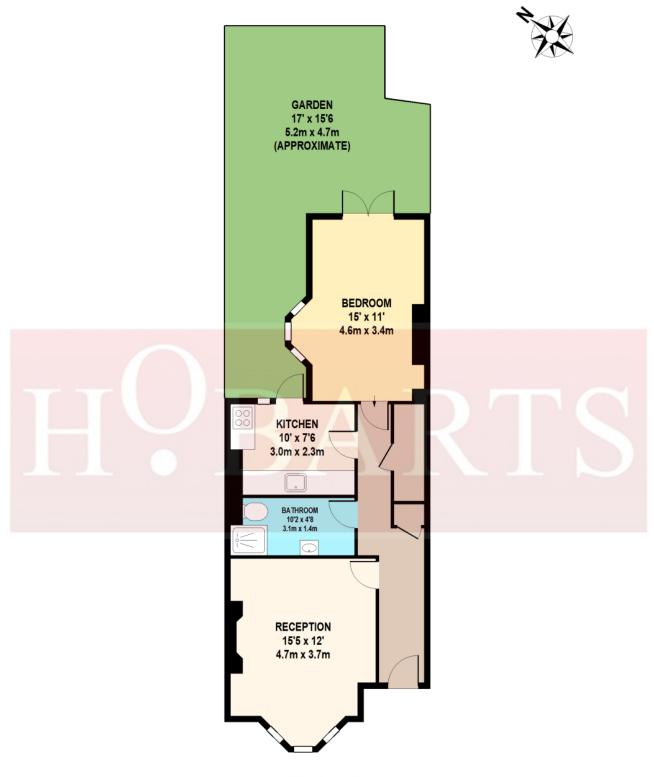

**GROUND FLOOR** 

MARRIOTT ROAD TOTAL APPROX. FLOOR AREA 556 SQ.FT. (52 SQ.M.)

Whilst every attempt has been made to ensure the accuracy of the floor plan contained here, measurements of doors, windows, rooms and any other items are approximate and no responsibility is taken for any error, omission, or mis-statement. This plan is for illustrative purposes only and should be used as such by any prospective purchaser.