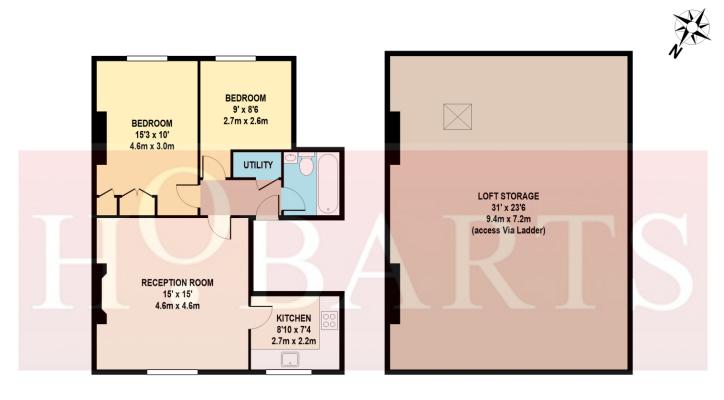

- Two Double Bedrooms
- Bathroom with shower
- Very well presented through out
- Period features
- Lots of Natural Light

SECOND FLOOR LOFT

ASHLEY ROAD
TOTAL APPROX. FLOOR AREA 1346 SQ.FT. (125 SQ.M.) (INCLUDING LOFT)
TOTAL APPROX. FLOOR AREA 617 SQ.FT. (57SQ.M.) (EXCLUDING LOFT)

Whilst every attempt has been made to ensure the accuracy of the floor plan contained here, measurements of doors, windows, rooms and any other items are approximate and no responsibility is taken for any error, omission, or mis-statement. This plan is for illustrative purposes only and should be used as such by any prospective purchaser.