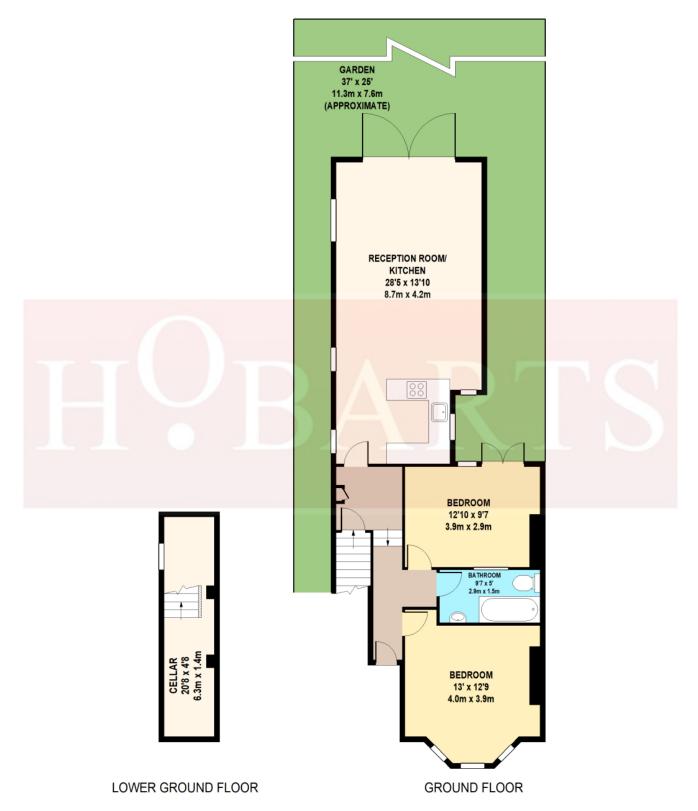

- Sleek modern bathroom
- Close to shops, cafes, and restaurants
- Near Finsbury Park and Parkland Walk

OAKFIELD ROAD TOTAL APPROX. FLOOR AREA 908 SQ.FT. (84 SQ.M.)

Whilst every attempt has been made to ensure the accuracy of the floor plan contained here, measurements of doors, windows, rooms and any other items are approximate and no responsibility is taken for any error, omission, or mis-statement. This plan is for illustrative purposes only and should be used as such by any prospective purchaser.