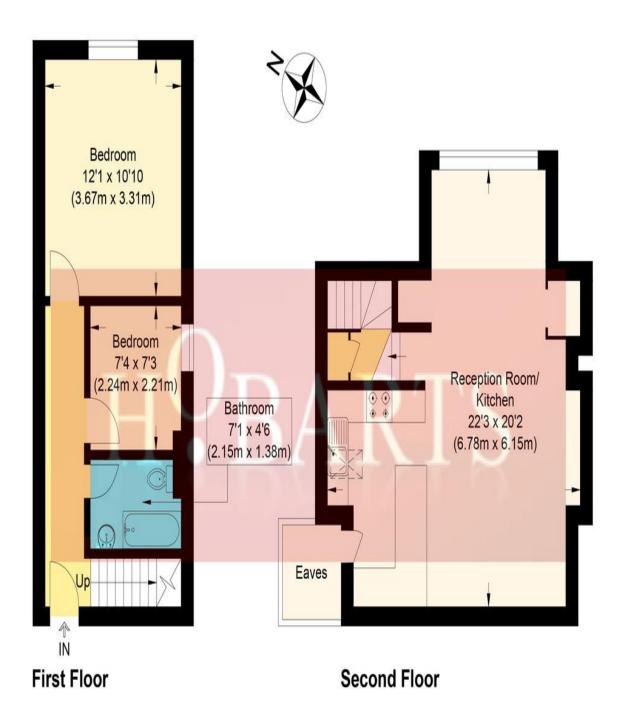

## Ferme Park Road

Approximate Gross Internal Floor Area: 62.20 sq m / 669.51 sq ft

Illustration for identification purposes only, measurements are approximate, not to scale.