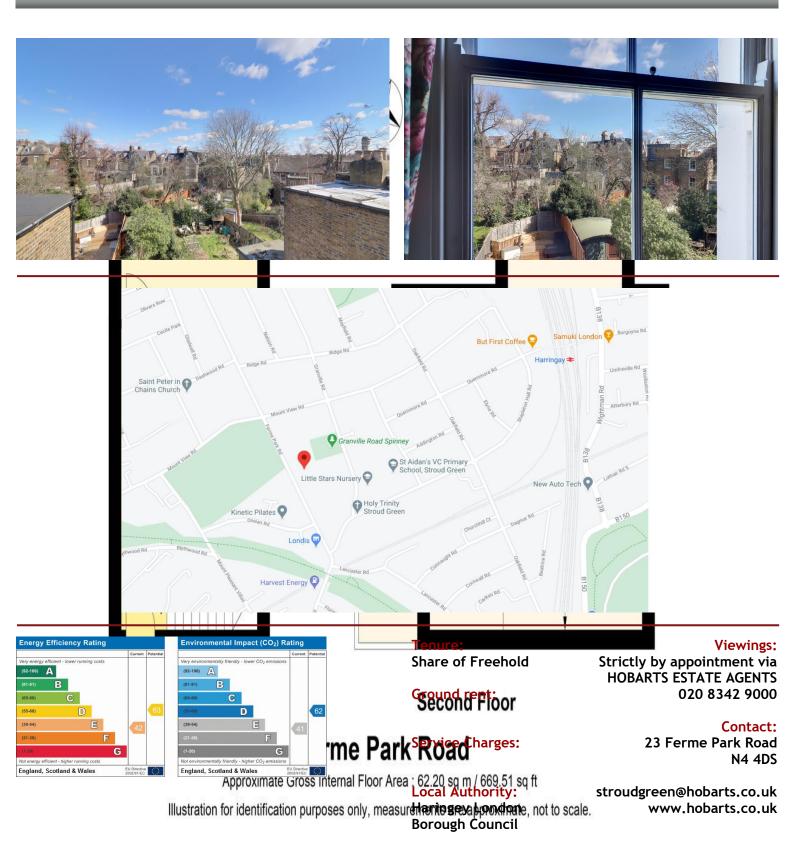

## Ferme Park Road, London, N4 4ED

£499,950 Share of Freehold

HOBARTS ESTATE AGENTS
23 Ferme Park Road, Stroud Green, London, N4 4DS stroudgreen@hobarts.co.uk
www.hobarts.co.uk
020 8342 9000

- Two bedrooms
- **Period property**
- **Bathroom with shower**
- **Great location for local shops in Stroud Green** and Crouch End Broadway
- Parkland Walk and Finsbury Park minutes walk away

- Top floor split level
- Spacious open plan kitchen reception room
- **Great views**
- Transport links at Finsbury Park under ground and Crouch Hill over ground
- **CHAIN FREE**