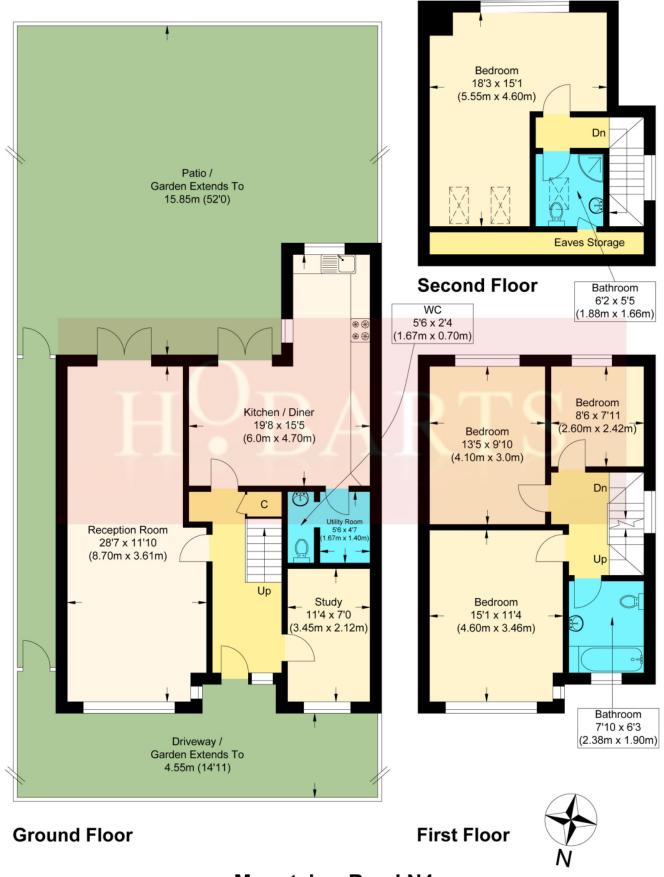

## **Mountview Road N4**

Approximate Gross Internal Floor Area : 147.10 sq m / 1583.37 sq ft (Excluding Eaves Storage)

Illustration for identification purposes only, measurements are approximate, not to scale.