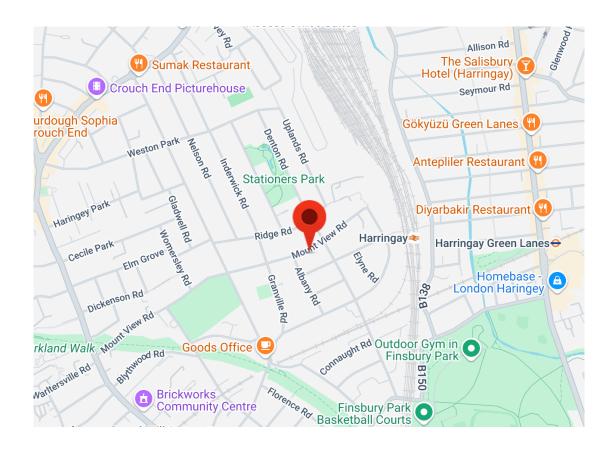

## HOBARTS

64 Mount View Road, London, N4 4JR

Asking Price £1,400,000

An exceptional modern four-bedroom detached family home featuring a beautifully landscaped, south-facing garden and offstreet parking. Situated on a sought-after tree-lined road in Stroud Green, close to Harringay Station. Light, airy rooms over three levels offer great living space.

Hobarts Estate Agents 23 Ferme Park Road, Stroud Green, London, N4 4DS stroudgreen@hobarts.co.uk www.hobartsproperty.co.uk 442083429000