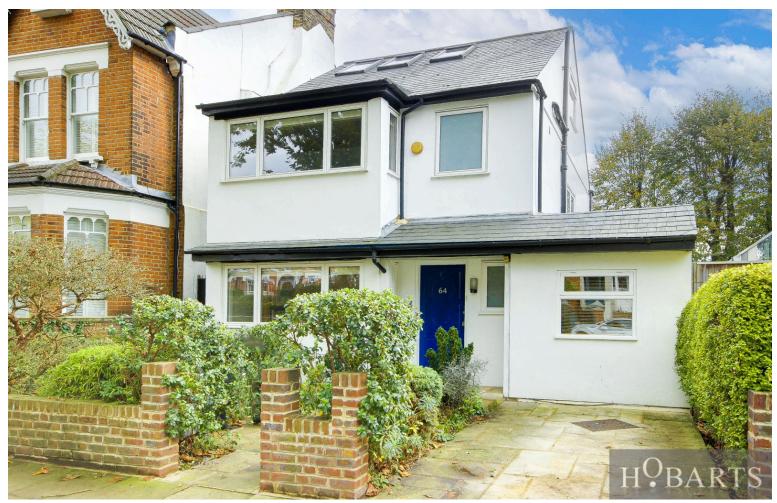

## HOBARTS

64 Mount View Road, London, N4 4JR

Asking Price £1,400,000

An exceptional modern four-bedroom detached family home featuring a beautifully landscaped, south-facing garden and offstreet parking. Situated on a sought-after tree-lined road in Stroud Green, close to Harringay Station. Light, airy rooms over three levels offer great living space.

## H<sup>O</sup>BARTS

- Detached modern house
- Four bedrooms
- Large reception room
- Study
- Mature south-facing garden
- Fantastic city skyline views

- Excellent transport links
- Spacious kitchen/dining room
- Utility room
- Off-street parking
- Close to St Aidan's primary school