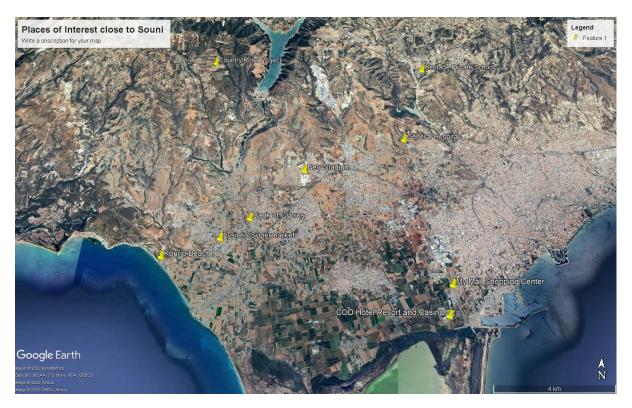

### Places of Interest close to Souni

- Bank of Cyprus in Erimi (8kms) 9mins drive
- Lysiotis Supermarket in Episkopi (9kms) 10mins drive
- New Football Stadium in Kolossi (11kms) 12mins drive
- Alpha Mega Supermarket Kolossi (11kms) 14mins drive
- Kourio Beach (12kms) 15mins drive
- General Hospital in Limassol (17kms) 17mins drive
- Omodhos wineries in Omodhos village (19kms) 20mins
- My Mall shopping center in Limassol (20kms) 22mins drive
- City of Dreams Hotel Resort and Casino in Limassol (21kms) 23mins drive

Maps indicating various locations. The houses are situated in the location marked Country
Rose Project