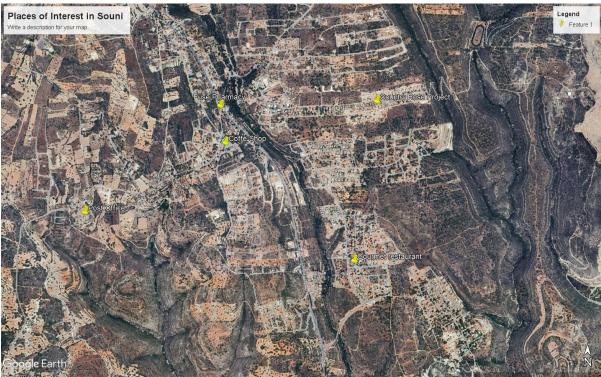

#### **Places of Interest in Souni**

- Coffee shop (<a href="https://www.facebook.com/SouniZanakiaCCS/">https://www.facebook.com/SouniZanakiaCCS/</a>)
- Blue Island gourmet restaurant (<a href="https://www.facebook.com/p/Blue-Island-Restaurant-100063539381665/">https://www.facebook.com/p/Blue-Island-Restaurant-100063539381665/</a>)
- Pharmacy (https://www.facebook.com/fusecassandrapanayiotou/)
- Kindergarten and primary school
- Post office

Maps indicating various locations. The houses are situated in the location marked Country
Rose Project