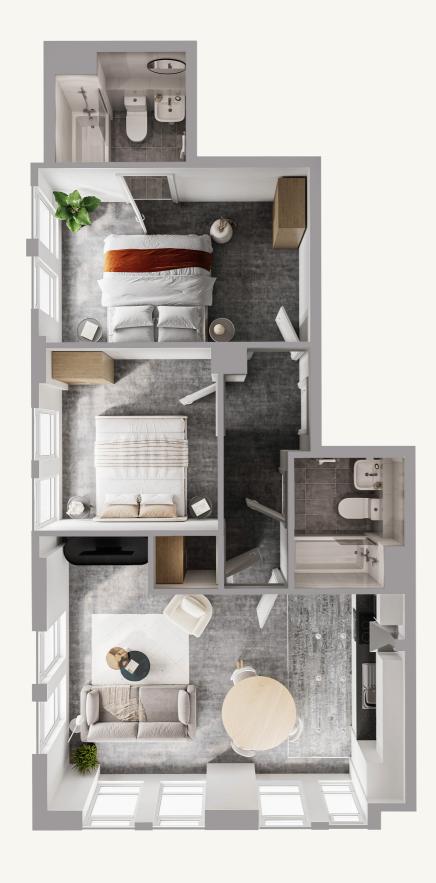

# DESIGNED WITH CONTEN LIVING

Sutherland House offers a selection of 1, and 2-bedroom apartments designed with contemporary living in mind. Each property features:

### Kitchen

High-quality fittings, including modern kitchen appliances.

### — Modern & Sleek Fit-Out

Brand-new apartments showcasing stylish interiors and quality finishes.

### Flexible Furnishing Options

Choose from furnished or unfurnished units to suit your style and needs, offering you the flexibility to make the space your own.

Rentals at Sutherland House is a more affordable option compared to city centre properties in Coventry and makes a perfect choice for London commuters. This makes it ideal for those looking to reside out with the bustling city centre and retain the benefits of city living.