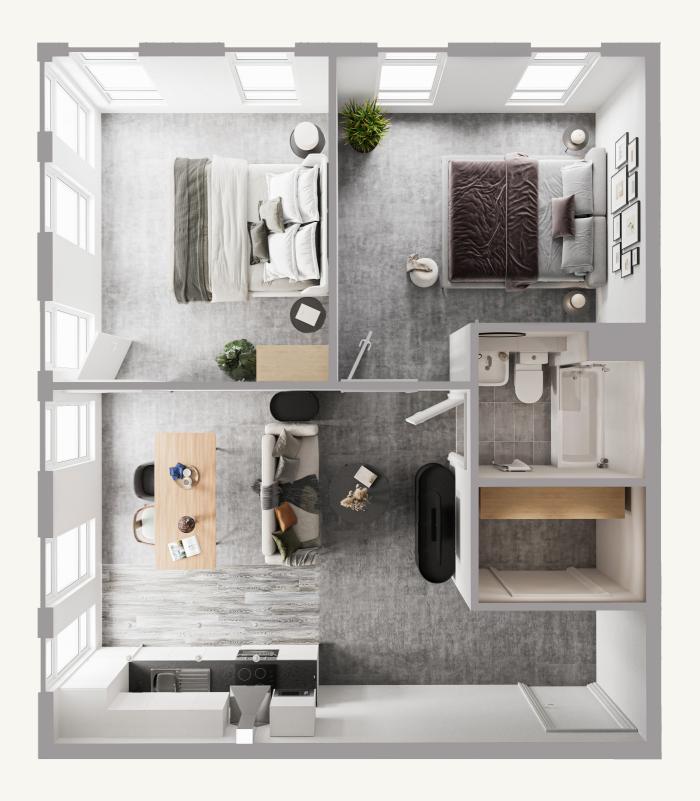

# DESIGNED WITH CONTEN LIVING

Sutherland House offers a selection of 1, and 2-bedroom apartments designed with contemporary living in mind. Each property features:

### Kitchen

High-quality fittings, including modern kitchen appliances.

### — Modern & Sleek Fit-Out

Brand-new apartments showcasing stylish interiors and quality finishes.

### Flexible Furnishing Options

Choose from furnished or unfurnished units to suit your style and needs, offering you the flexibility to make the space your own.

Rentals at Sutherland House is a more affordable option compared to city centre properties in Coventry and makes a perfect choice for London commuters. This makes it ideal for those looking to reside out with the bustling city centre and retain the benefits of city living.