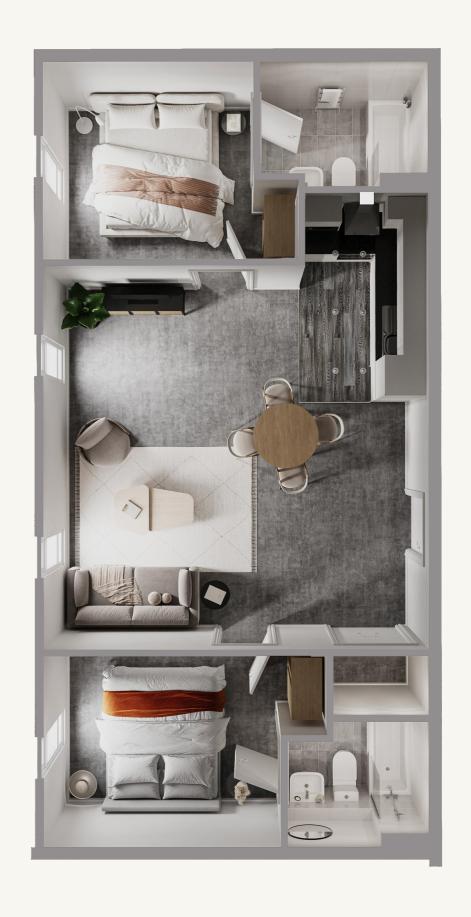

# DESIGNED WITH CONTEN LIVING

Sutherland House offers a selection of 1, and 2-bedroom apartments designed with contemporary living in mind. Each property features:

### Kitchen

High-quality fittings, including modern kitchen appliances.

### — Modern & Sleek Fit-Out

Brand-new apartments showcasing stylish interiors and quality finishes.

### Flexible Furnishing Options

Choose from furnished or unfurnished units to suit your style and needs, offering you the flexibility to make the space your own.

Rentals at Sutherland House is a more affordable option compared to city centre properties in Coventry and makes a perfect choice for London commuters. This makes it ideal for those looking to reside out with the bustling city centre and retain the benefits of city living.