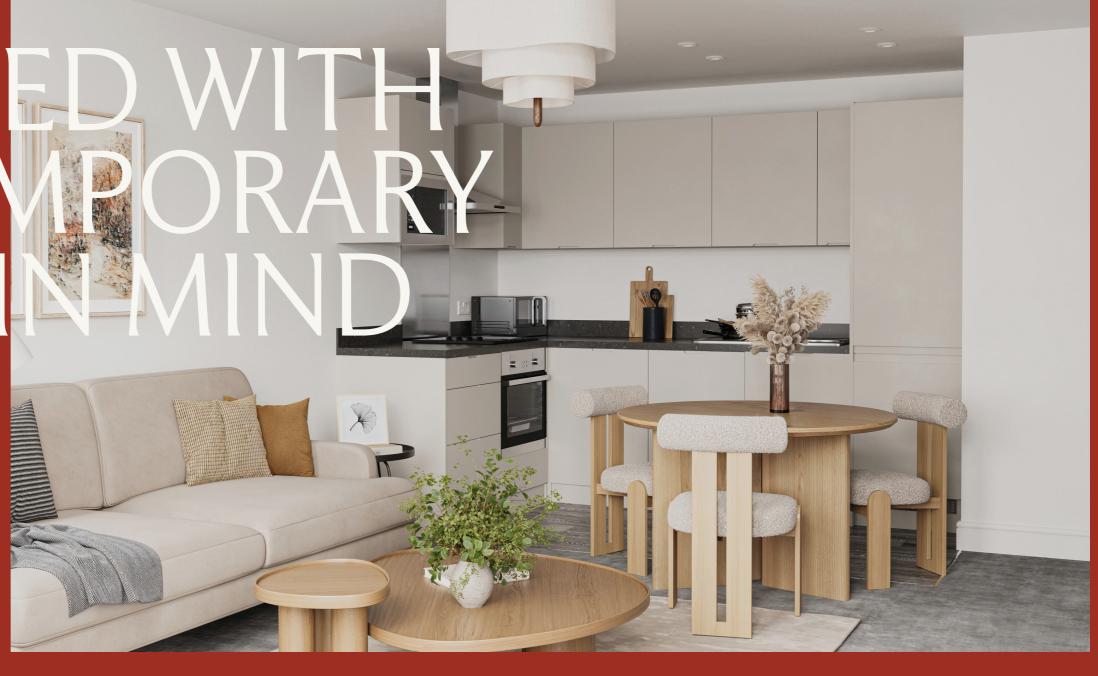

# DESIGNED WITH CONTEN LIVING

Sutherland House offers a selection of 1, and 2-bedroom apartments designed with contemporary living in mind. Each property features:

### Kitchen

High-quality fittings, including modern kitchen appliances.

### — Modern & Sleek Fit-Out

Brand-new apartments showcasing stylish interiors and quality finishes.

### Flexible Furnishing Options

Choose from furnished or unfurnished units to suit your style and needs, offering you the flexibility to make the space your own.

Rentals at Sutherland House is a more affordable option compared to city centre properties in Coventry and makes a perfect choice for London commuters. This makes it ideal for those looking to reside out with the bustling city centre and retain the benefits of city living.