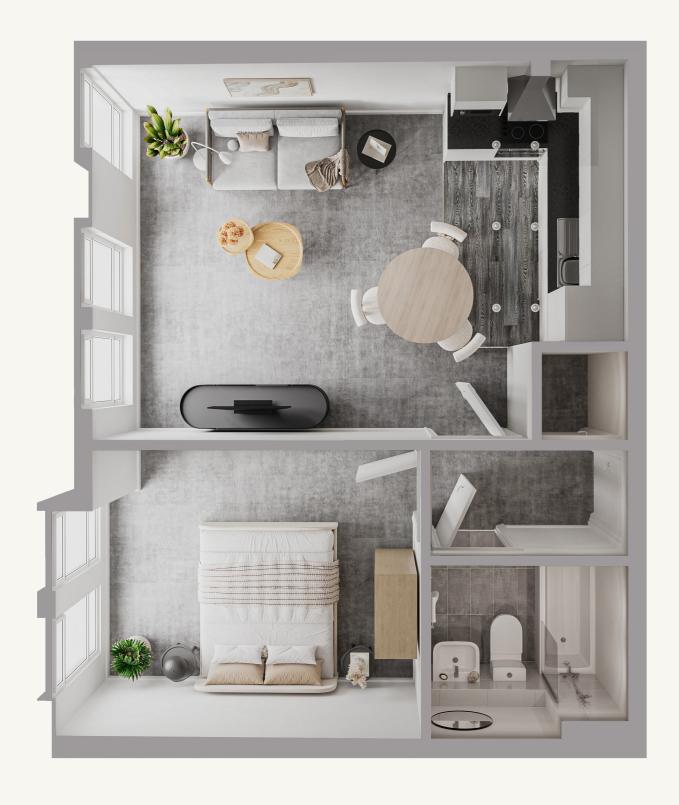

# DESIGNED WITH CONTEN LIVING

Sutherland House offers a selection of 1, and 2-bedroom apartments designed with contemporary living in mind. Each property features:

### Kitchen

High-quality fittings, including modern kitchen appliances.

### — Modern & Sleek Fit-Out

Brand-new apartments showcasing stylish interiors and quality finishes.

### Flexible Furnishing Options

Choose from furnished or unfurnished units to suit your style and needs, offering you the flexibility to make the space your own.

Rentals at Sutherland House is a more affordable option compared to city centre properties in Coventry and makes a perfect choice for London commuters. This makes it ideal for those looking to reside out with the bustling city centre and retain the benefits of city living.