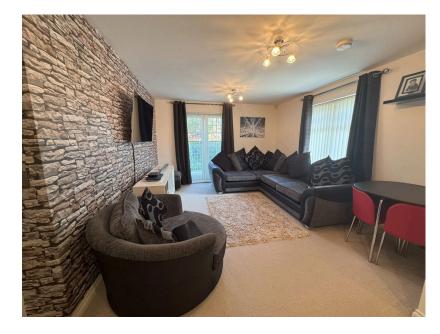

Spacious lounge/dining room with French doors to the front aspect, creating a welcoming and airy living space, which is open plan through to the contemporary kitchen.

The kitchen is well-appointed with a range of wall and base units, a stainless steel one and a half bowl sink, built-in oven, inset four burner gas hob and an integrated washing machine – perfect for modern living.