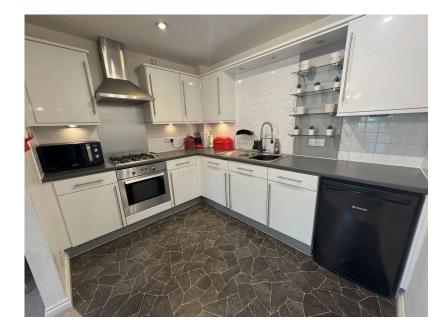

Spacious lounge/dining room with French doors to the front aspect, creating a welcoming and airy living space, which is open plan through to the contemporary kitchen.

The kitchen is well-appointed with a range of wall and base units, a stainless steel one and a half bowl sink, built-in oven, inset four burner gas hob and an integrated washing machine – perfect for modern living.