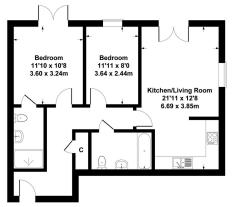

## 11 Trueman Court, Green Lane, TS5 7SR

Approximate gross internal area House - 68 sq m - 732 sq ft

SKETCH PLAN FOR ILLUSTRATIVE PURPOSES ONLY

All measurements walls, doors, windows, fittings and appliances, their sizes and locations, are approximate only. They cannot be regarded as being a representation by the seller, nor their agent.