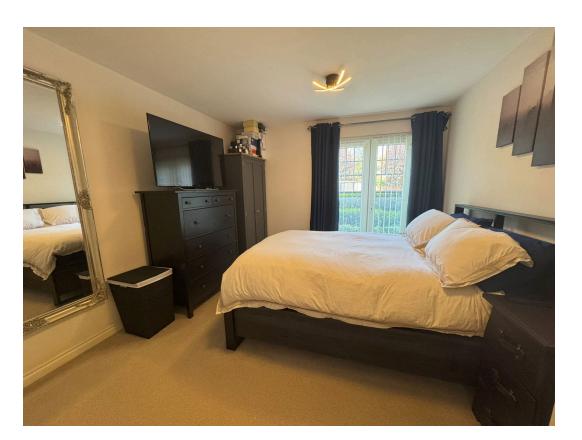

The master bedroom also enjoys French doors to the front aspect and benefits from an en-suite shower room.

A second bedroom, with a tall window flooding the room with light, offers versatility and is ideal as a guest room, home office or hobby space.