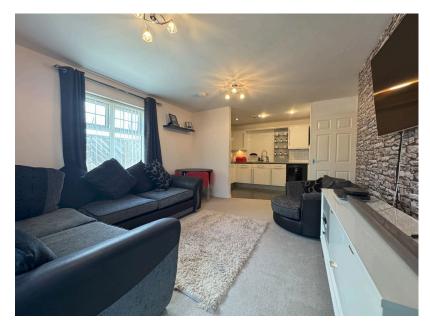

Spacious lounge/dining room with French doors to the front aspect, creating a welcoming and airy living space, which is open plan through to the contemporary kitchen.

The kitchen is well-appointed with a range of wall and base units, a stainless steel one and a half bowl sink, built-in oven, inset four burner gas hob and an integrated washing machine – perfect for modern living.