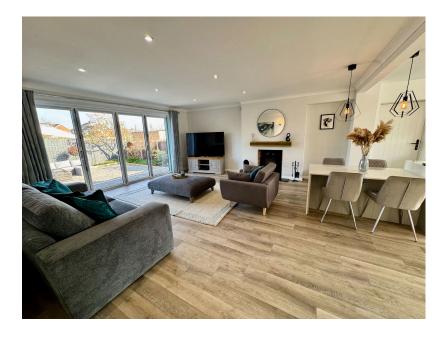

Ground Floor - A bright and welcoming hallway provides access to all main rooms and the integral double garage, so handy to use as a boot room. The heart of this special home is the stunning, open-plan kitchen, dining, living room, complete with log burner and bi-folding doors that open into the rear garden, creating a seamless indoor outdoor living experience perfect for entertaining. Ideal for cooking and family gatherings, the kitchen area - with its inspired design - offers sleek, contemporary finishes and high-spec appliances including a Quooker boiling tap, adding a touch of luxury, and an extended island providing a seating area.