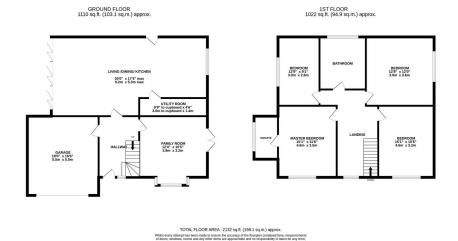

Ground Floor - A bright and welcoming hallway provides access to all main rooms and the integral double garage, so handy to use as a boot room. The heart of this special home is the stunning, open-plan kitchen, dining, living room, complete with log burner and bi-folding doors that open into the rear garden, creating a seamless indoor outdoor living experience perfect for entertaining. Ideal for cooking and family gatherings, the kitchen area - with its inspired design - offers sleek, contemporary finishes and high-spec appliances including a Quooker boiling tap, adding a touch of luxury, and an extended island providing a seating area.

**First Floor** - Four generously sized double bedrooms, each offering ample space and natural light. The spacious master bedroom boasts a luxurious en-suite featuring a modern walk-in shower, stylish tiling and high-quality fixtures. Additionally, there are three further well-proportioned bedrooms and a very generous family bathroom, with bath and shower.

**Externally** - Positioned on a good-sized corner plot, this home benefits from sizeable gardens & landscaped area. There is also a driveway for ample parking and an integral double garage, providing convenience and extra storage.