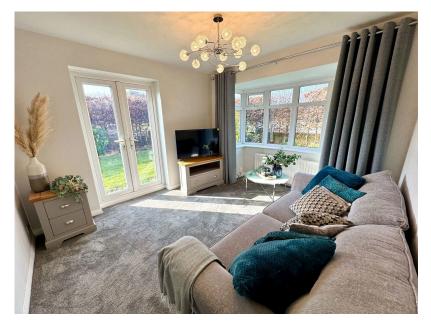

Ground Floor - A bright and welcoming hallway provides access to all main rooms and the integral double garage, so handy to use as a boot room. The heart of this special home is the stunning, open-plan kitchen, dining, living room, complete with log burner and bi-folding doors that open into the rear garden, creating a seamless indoor outdoor living experience perfect for entertaining. Ideal for cooking and family gatherings, the kitchen area - with its inspired design - offers sleek, contemporary finishes and high-spec appliances including a Quooker boiling tap, adding a touch of luxury, and an extended island providing a seating area.