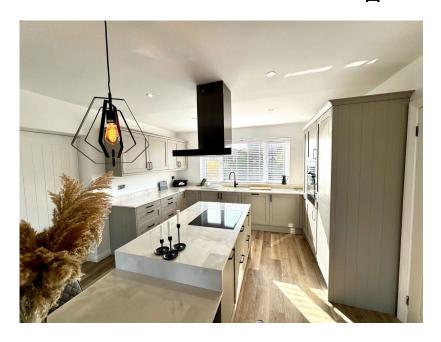

Ground Floor - A bright and welcoming hallway provides access to all main rooms and the integral double garage, so handy to use as a boot room. The heart of this special home is the stunning, open-plan kitchen, dining, living room, complete with log burner and bi-folding doors that open into the rear garden, creating a seamless indoor outdoor living experience perfect for entertaining. Ideal for cooking and family gatherings, the kitchen area - with its inspired design - offers sleek, contemporary finishes and high-spec appliances including a Quooker boiling tap, adding a touch of luxury, and an extended island providing a seating area.