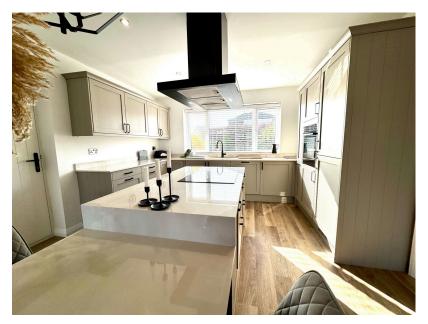

Ground Floor - A bright and welcoming hallway provides access to all main rooms and the integral double garage, so handy to use as a boot room. The heart of this special home is the stunning, open-plan kitchen, dining, living room, complete with log burner and bi-folding doors that open into the rear garden, creating a seamless indoor outdoor living experience perfect for entertaining. Ideal for cooking and family gatherings, the kitchen area - with its inspired design - offers sleek, contemporary finishes and high-spec appliances including a Quooker boiling tap, adding a touch of luxury, and an extended island providing a seating area.