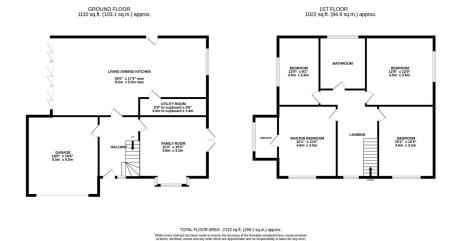

**Ground Floor** - A bright and welcoming hallway provides access to all main rooms and the integral double garage, so handy to use as a boot room. The heart of this special home is the stunning, open-plan kitchen, dining, living room, complete with log burner and bi-folding doors that open into the rear garden, creating a seamless indoor outdoor living experience perfect for entertaining.

**First Floor** - Four generously sized double bedrooms, each offering ample space and natural light.

The spacious master bedroom boasts a luxurious en-suite featuring a modern walk-in shower, stylish tiling and high-quality fixtures.

Additionally, there are three further well-proportioned bedrooms and a very generous family bathroom, with bath and shower.

**Externally** - Positioned on a good-sized corner plot, this home benefits from sizeable gardens & landscaped area. There is also a driveway for ample parking and an integral double garage, providing convenience and extra storage.