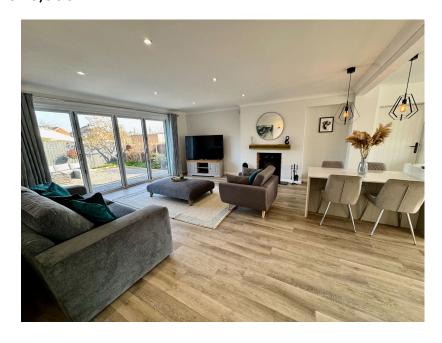

**Ground Floor** - A bright and welcoming hallway provides access to all main rooms and the integral double garage, so handy to use as a boot room. The heart of this special home is the stunning, open-plan kitchen, dining, living room, complete with log burner and bi-folding doors that open into the rear garden, creating a seamless indoor outdoor living experience perfect for entertaining.