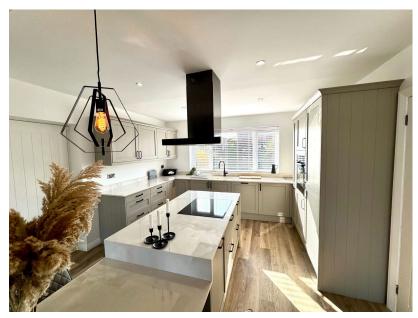

Ideal for cooking and family gatherings, the kitchen area - with its inspired design - offers sleek, contemporary finishes and high-spec appliances including a Quooker boiling tap, adding a touch of luxury, and an extended island providing a seating area.

Spacious Detached Home

 Recently refurbished - Inc new flooring throughout

4 double bedrooms

 Open plan kitchen /dining / living room

 Separate snug – French doors to garden  Newly fitted kitchen with quartz tops