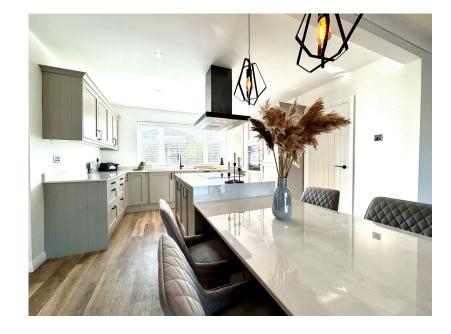

Ideal for cooking and family gatherings, the kitchen area - with its inspired design - offers sleek, contemporary finishes and high-spec appliances including a Quooker boiling tap, adding a touch of luxury, and an extended island providing a seating area.

Spacious Detached Home

 Recently refurbished - Inc new flooring throughout

4 double bedrooms

 Open plan kitchen /dining / living room

 Separate snug – French doors to garden  Newly fitted kitchen with quartz tops