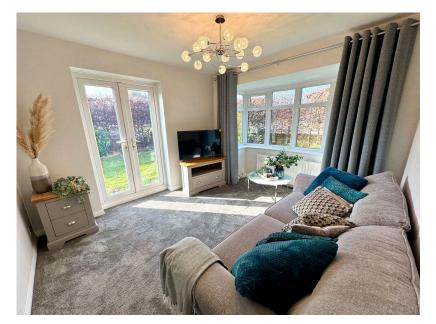

**Ground Floor** - A bright and welcoming hallway provides access to all main rooms and the integral double garage, so handy to use as a boot room. The heart of this special home is the stunning, open-plan kitchen, dining, living room, complete with log burner and bi-folding doors that open into the rear garden, creating a seamless indoor outdoor living experience perfect for entertaining.