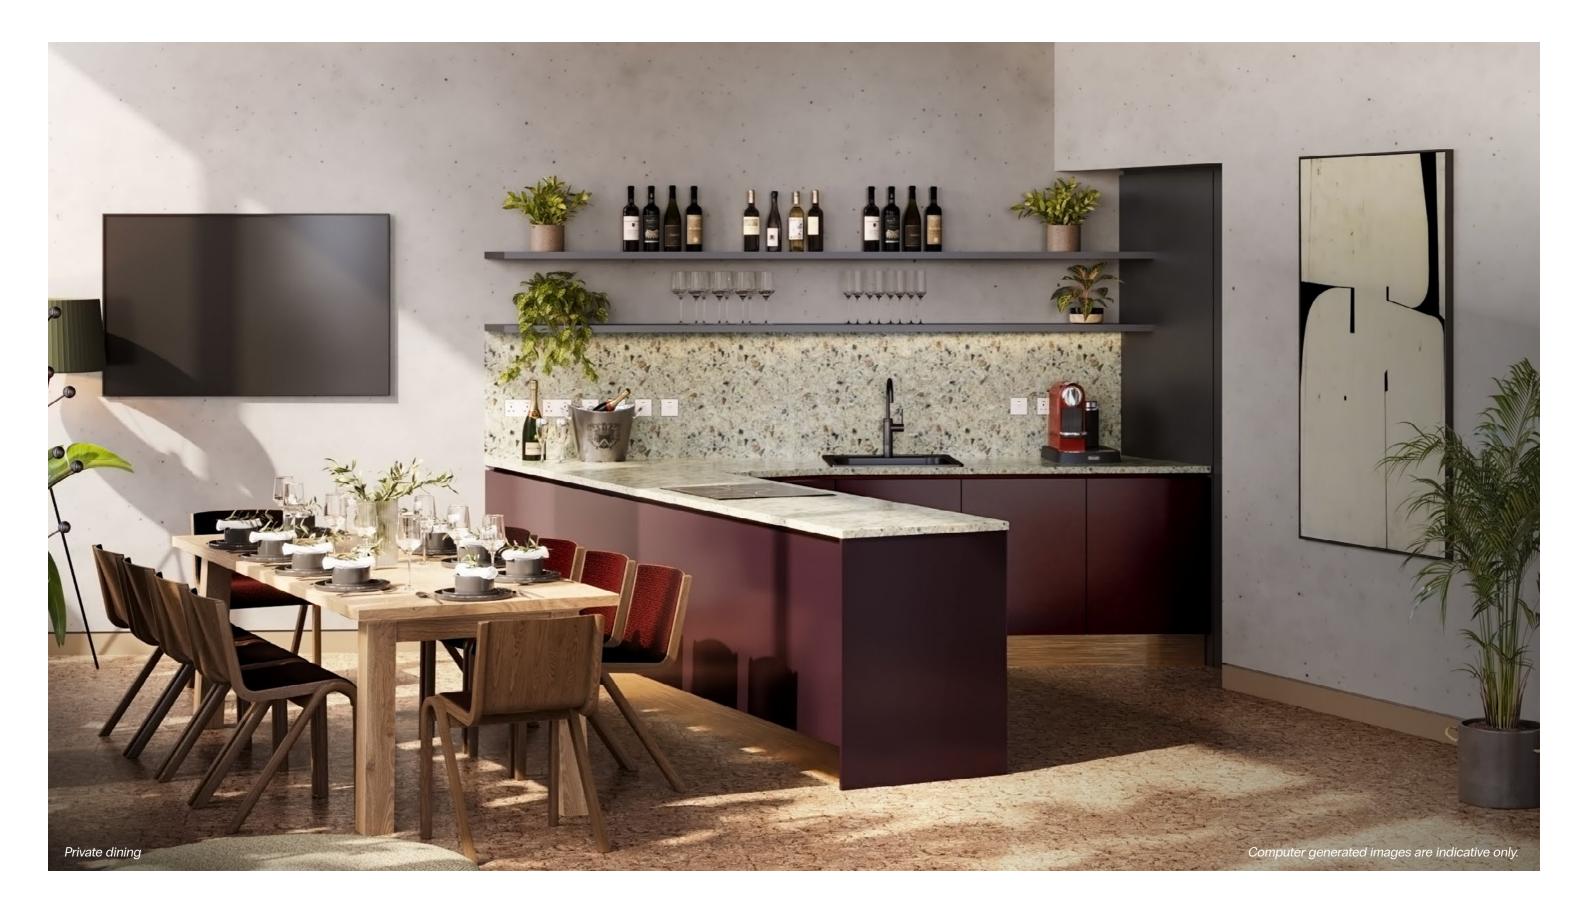

### THE WINE AND DINE SIDE

Enjoy the bookable private dining space perfect for dinner parties, celebrations, or gatherings. Fitted out with a modern kitchen and elegant furnishings.

| \\\\\\\\\\\\\\\\\\\\\\\\\\\\\\\\\\\\\\ | Private dining |        | Post room         |
|----------------------------------------|----------------|--------|-------------------|
|                                        | Lounge         | (J)    | Cycle store       |
|                                        | Co-work        | ဂိုဂို | WC                |
| <u> </u>                               | Reception      | Č٦     | Accessible WC     |
|                                        | Meeting room   |        | Management office |