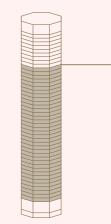

The Octagon is the world's first purely octagonal high-rise residential building. At 155 metres, it is Birmingham's tallest building, offering unparalleled views of the city and beyond.

Live in an iconic landmark where bold design meets refined elegance. The Octagon's sculpted, metallic façade creates a striking crystalline form, reflecting light and shadow throughout the day - offering ever-changing beauty from every angle.

# sides to city living.

A new landmark, rising above the city's tallest. This is life from a new vantage point, a world-first in city living. Large opening windows frame exceptional views.

> The building's unique shape creates apartments that are larger, wider and lighter than conventionally shaped equivalents, with large opening windows that frame an unparalleled skyline.