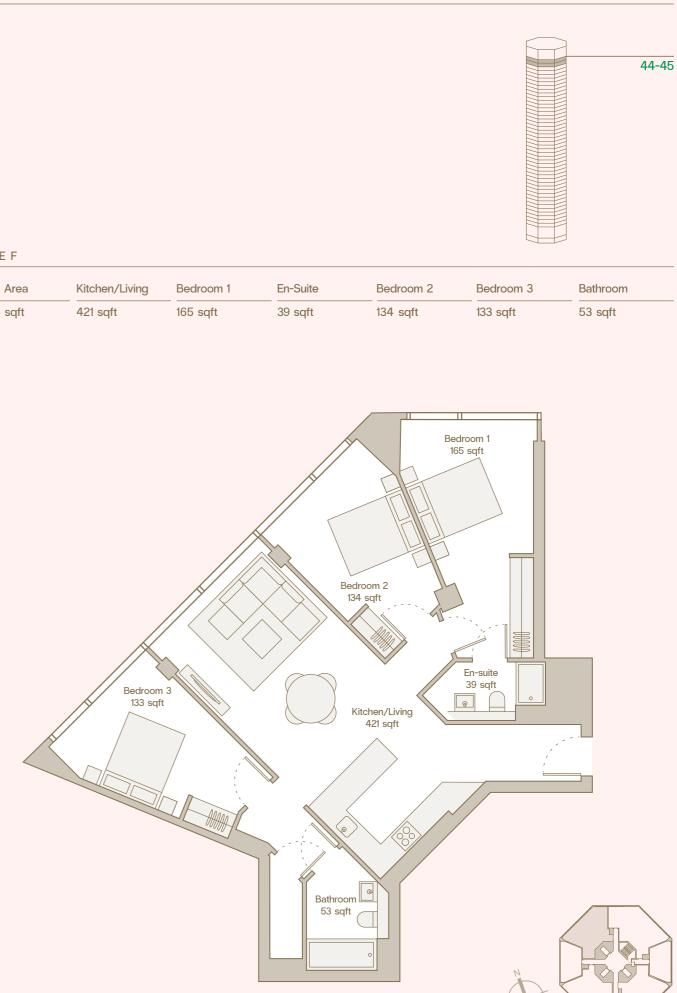

### Levels 44-45

## Penthouse Collection

A home with a view, and room to grow. Designed for those who want space without compromise, the Penthouse Collection combines elegant design, panoramic outlooks, and an effortless connection to the city's best views.

| ТҮРЕ Е |            |                |           |            | TYPE F    |            |           |          |            |                |           |          |
|--------|------------|----------------|-----------|------------|-----------|------------|-----------|----------|------------|----------------|-----------|----------|
|        | Total Area | Kitchen/Living | Bedroom 1 | En-suite 1 | Bedroom 2 | En-suite 2 | Bedroom 3 | Bathroom | Total Area | Kitchen/Living | Bedroom 1 | En-Suite |
|        | 1292 sqft  | 576 sqft       | 174 sqft  | 40 sqft    | 152 sqft  | 40 sqft    | 143 sqft  | 59 sqft  | 1044 sqft  | 421 sqft       | 165 sqft  | 39 sqft  |