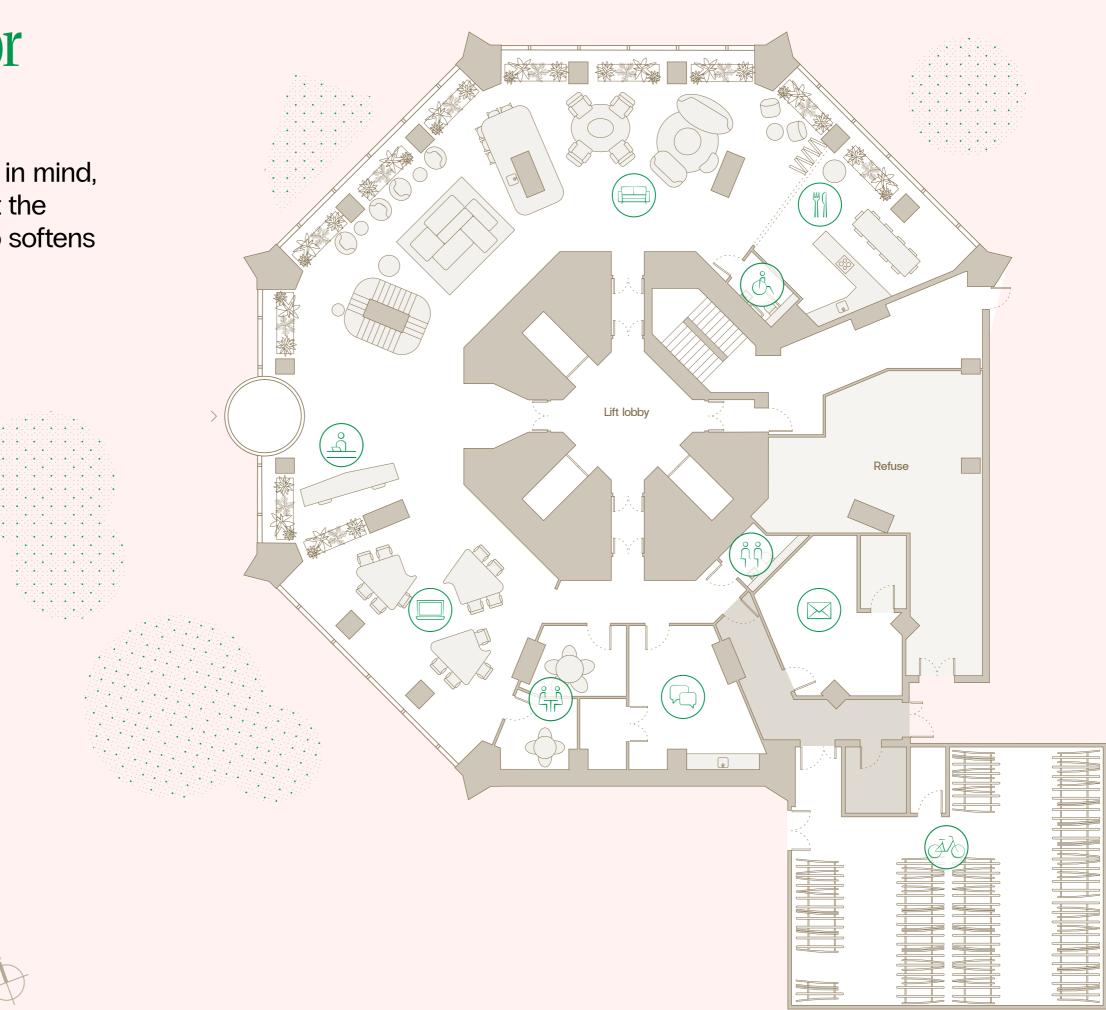

### Lower Ground Floor Amenities

Designed with comfort and style in mind, the interiors not only compliment the building's unique design but also softens its bold edges.

Warm tones and rich textures define spaces for both getting work done and kicking back to relax. As you move from the work zones to the lounge areas, pops of colour and modern touches make the whole space feel fresh and inviting. You'll spot iconic pieces from Danish favourites like &Tradition and Audo CPH, plus sleek Italian-designed furniture that ties it all together beautifully.

| \\\\\\\\\\\\\\\\\\\\\\\\\\\\\\\\\\\\\\ | Private dining |        | Post room         |
|----------------------------------------|----------------|--------|-------------------|
|                                        | Lounge         | (J)    | Cycle store       |
|                                        | Co-work        | ဂိုဂို | WC                |
| <u> </u>                               | Reception      | Č٦     | Accessible WC     |
|                                        | Meeting room   |        | Management office |