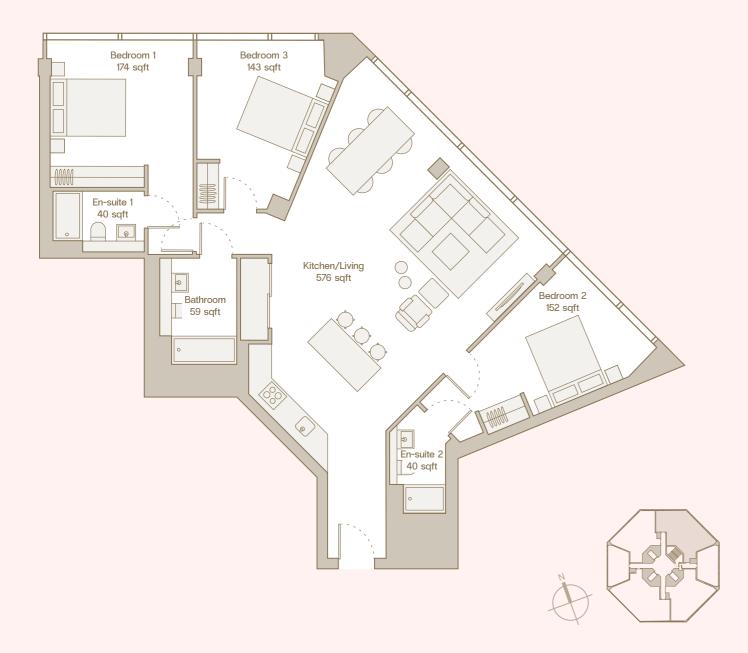

## Penthouse Collection

A home with a view, and room to grow. Designed for those who want space without compromise, the Penthouse Collection combines elegant design, panoramic outlooks, and an effortless connection to the city's best views.

| ТҮРЕ Е |            |                |           |            | TYPE F    |            |           |          |            |                |           |          |
|--------|------------|----------------|-----------|------------|-----------|------------|-----------|----------|------------|----------------|-----------|----------|
|        | Total Area | Kitchen/Living | Bedroom 1 | En-suite 1 | Bedroom 2 | En-suite 2 | Bedroom 3 | Bathroom | Total Area | Kitchen/Living | Bedroom 1 | En-Suite |
|        | 1292 sqft  | 576 sqft       | 174 sqft  | 40 sqft    | 152 sqft  | 40 sqft    | 143 sqft  | 59 sqft  | 1044 sqft  | 421 sqft       | 165 sqft  | 39 sqft  |