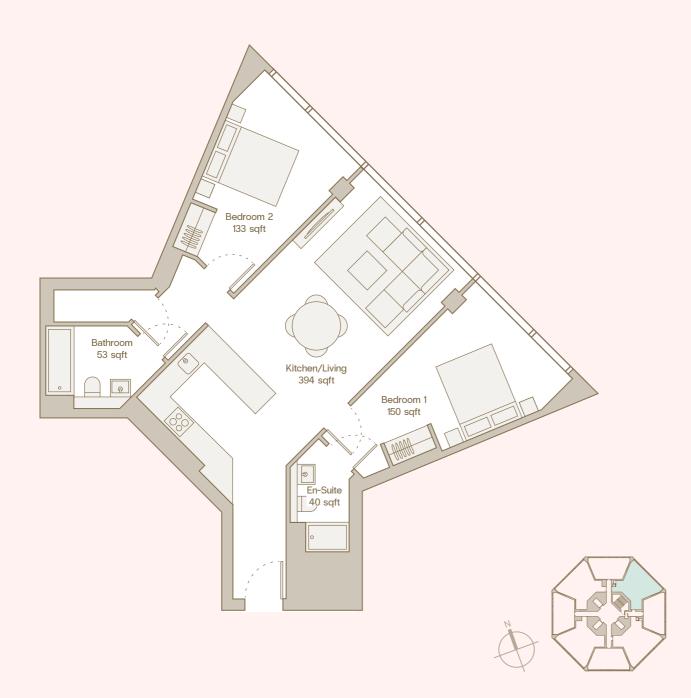

## 2 Bedroom

More room, more possibilities. A refined balance of style and space, these two-bedroom apartments offer generous open plan living area, premium finishes, and breathtaking city views. Perfect for sharing, hosting, or stretching out in comfort.

#### TYPE D - ALL 2 BEDROOMS

| Total Area | Kitchen/Living | Bedroom 1 | En-Suite | Bedroom 2 | Bathroom |  |
|------------|----------------|-----------|----------|-----------|----------|--|
| 860 sqft   | 394 sqft       | 150 sqft  | 40 sqft  | 133 sqft  | 53 sqft  |  |