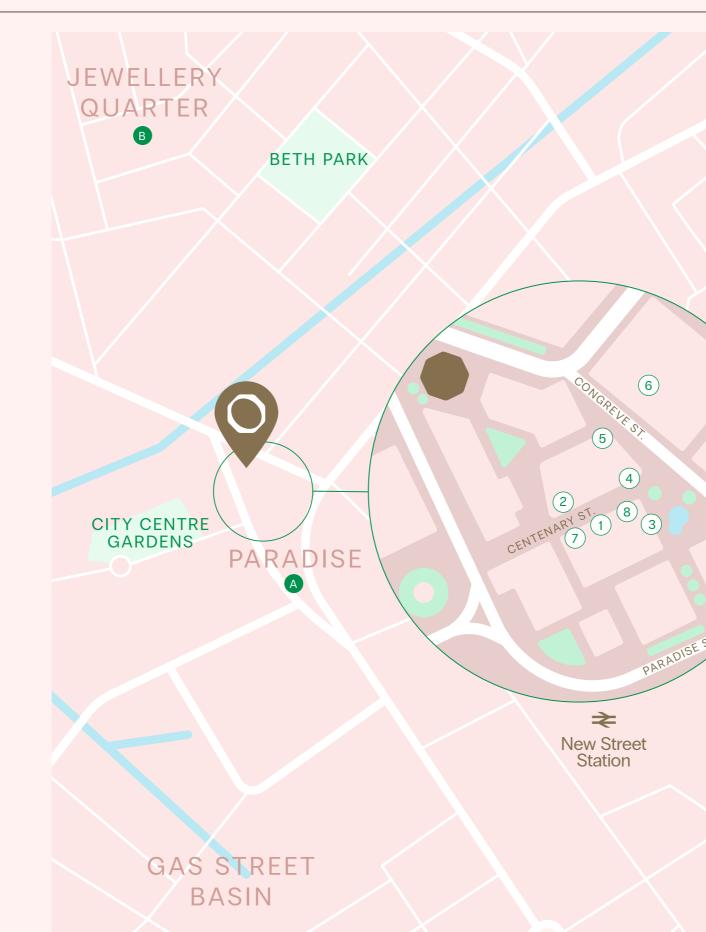

### A PARADISE

All within a 5 min walk ጰ

From coffee to culture, there's plenty to explore that's right on your doorstep.

- 1 ROSA'S THAI CAFE
- 2 ALBERT'S SCHLOSS
- 3 LA BELLEZZA
- (4) DISHOOM
- 5 COW & SOW
- (6) BIRMINGHAM MUSEUM AND ART GALLERY
- (7) F1 ARCADE
- (8) YORK'S CAFE

### **B** JEWELLERY QUARTER

Approx. 11 min walk ጰ

A historic area with jewellers, independent, trendy bars and a thriving food scene.

### CITY CENTRE

Approx. 12 min walk 🗙

A dynamic mix of shopping and dining, including the Bullring & Grand Central Shopping Centre.

### D DIGBETH

Approx. 20 min walk ጰ

A creative and cultural hotspot, known for its street art, independent bars, and vibrant nightlife.