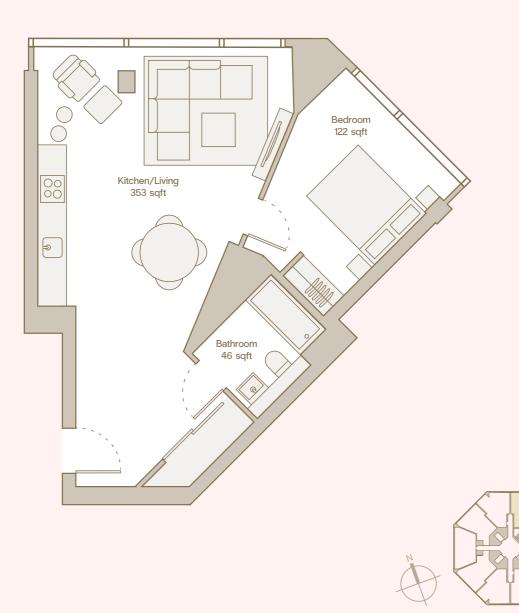

## 1 Bedroom

A space designed for effortless living. Thoughtfully crafted interiors, open-plan design, and room wide windows create a light-filled sanctuary in the city.

### TYPE A LEVELS 1-45

| Total Area | Kitchen/Living | Bedroom  | Bathroom |  |
|------------|----------------|----------|----------|--|
| 577 sqft   | 339 sqft       | 123 sqft | 49 sqft  |  |

1-45