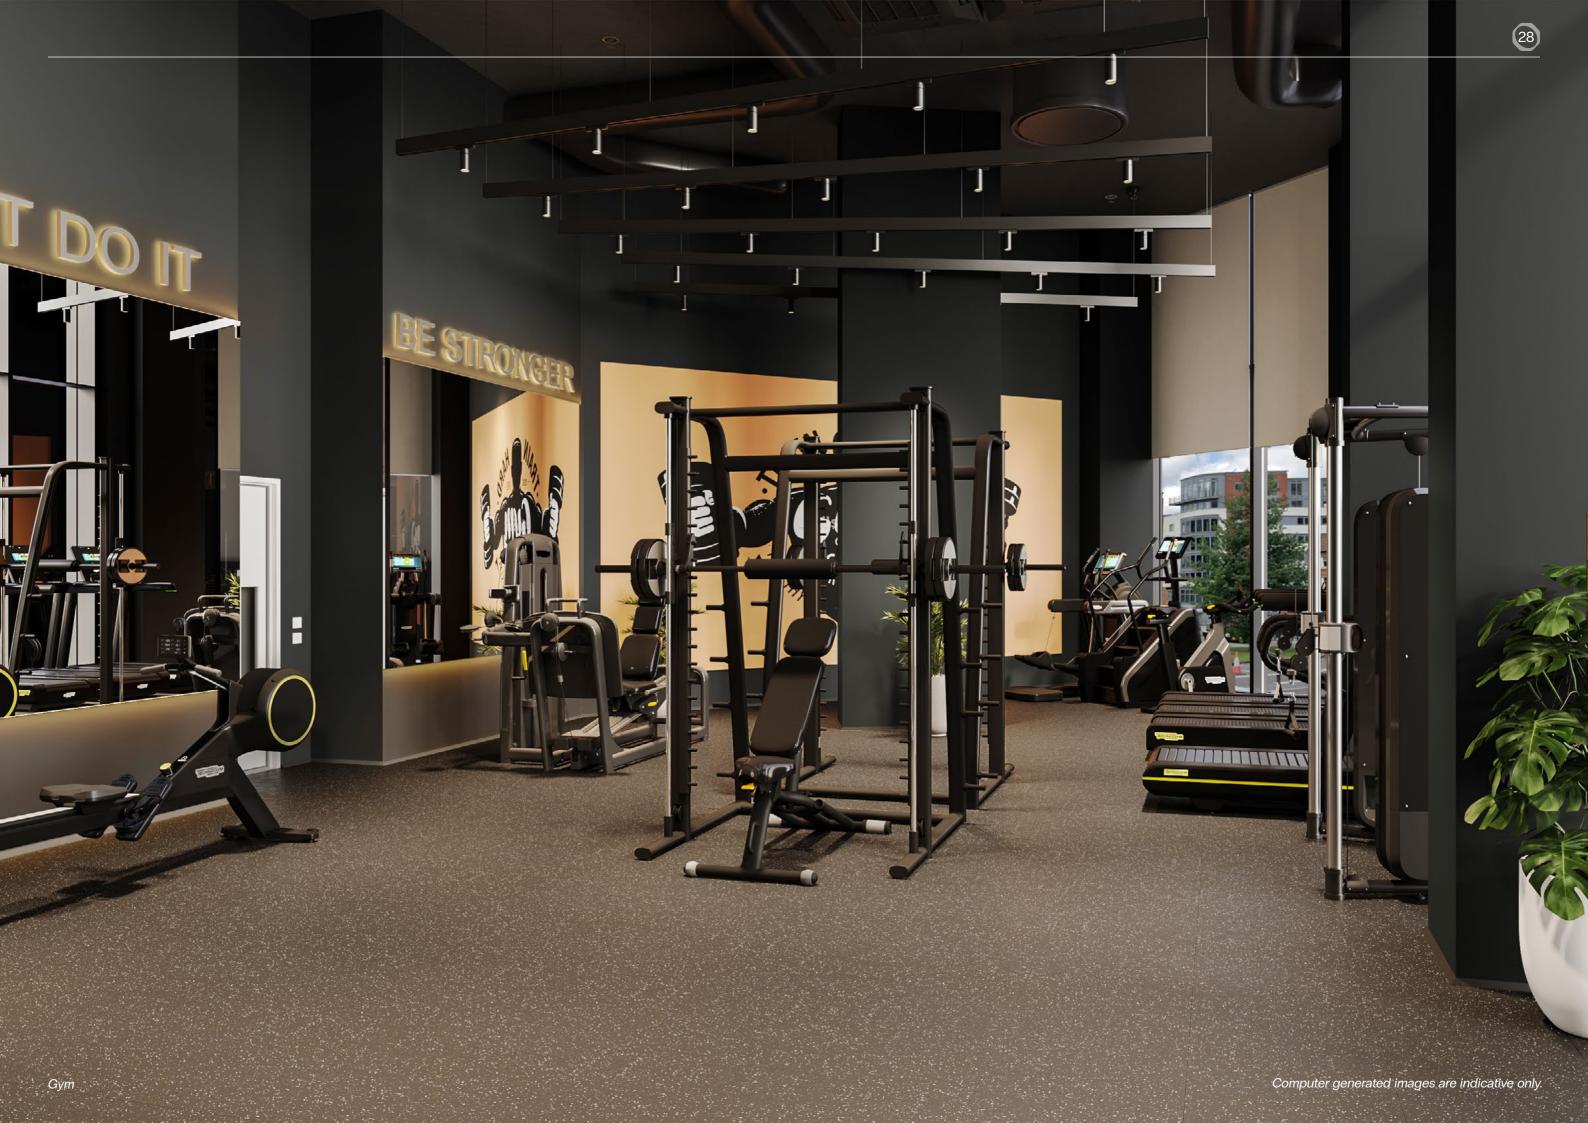

### Upper Ground Floor Amenity

The Octagon has partnered with Technogym to bring you a fully equipped gym that's perfect for every fitness level.

From immersive virtual training experiences on Excite Live Treadmill, Vario and Climb, to a wide range of free weights and HIIT training cardio products such as the Skillrun and Skillup. Take your spin and cycling to the next level using the Technogym Bike with a vast array of on-demand and live spin classes.

The complimentary Technogym App allows you to track all your Technogym workouts and any workouts outside the gym, as well as providing lots of training and wellness content.