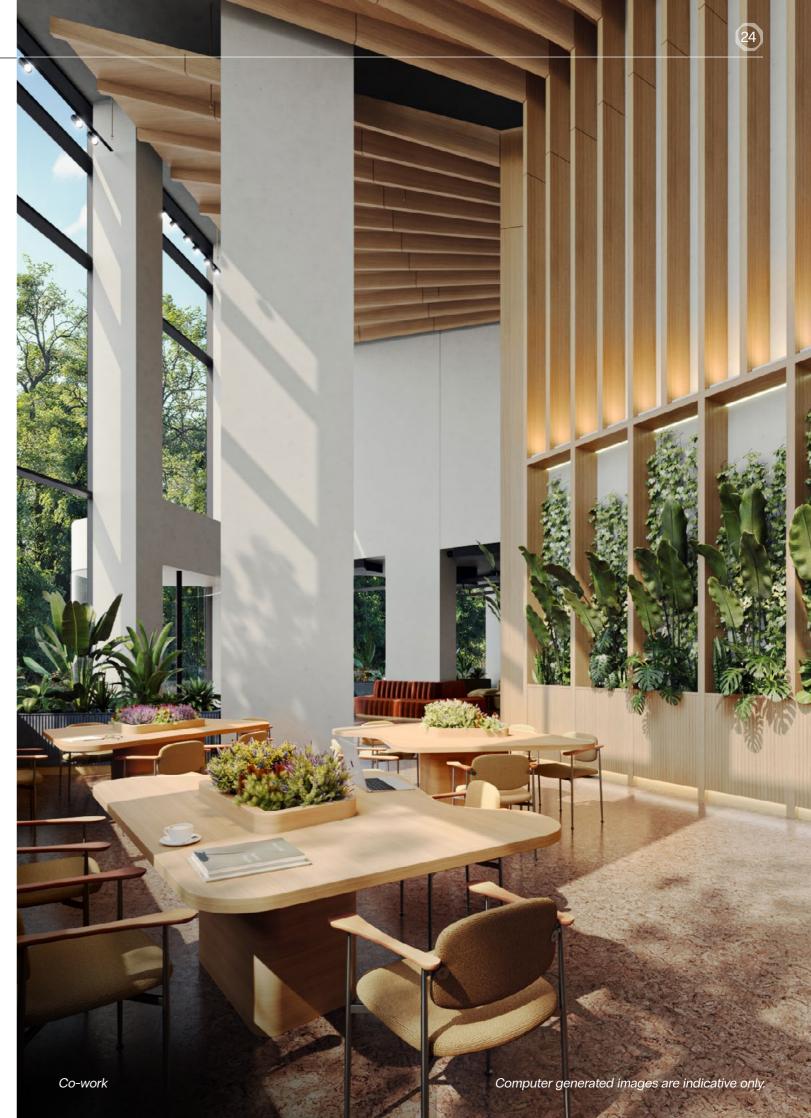

Unwind in a serene bedroom retreat and rejuvenate in bathrooms designed with clean lines and premium finishes.

THE EXTRAS INCLUDED SIDE

Thoughtfully curated amenities designed to elevate everyday living. Enjoy access to the gym, co-working spaces, and stylish resident lounges perfect for socialising or unwinding. With on-site maintenance, and pet-friendly policies, our apartments combine comfort, convenience, and community.

### Lower Ground Floor Amenities

Designed with comfort and style in mind, the interiors not only compliment the building's unique design but also softens its bold edges.

Warm tones and rich textures define spaces for both getting work done and kicking back to relax. As you move from the work zones to the lounge areas, pops of colour and modern touches make the whole space feel fresh and inviting. You'll spot iconic pieces from Danish favourites like &Tradition and Audo CPH, plus sleek Italian-designed furniture that ties it all together beautifully.

| \\\\\\\\\\\\\\\\\\\\\\\\\\\\\\\\\\\\\\ | Private dining |        | Post room         |
|----------------------------------------|----------------|--------|-------------------|
|                                        | Lounge         | (J)    | Cycle store       |
|                                        | Co-work        | ဂိုဂို | WC                |
| <u> </u>                               | Reception      | Č٦     | Accessible WC     |
|                                        | Meeting room   |        | Management office |