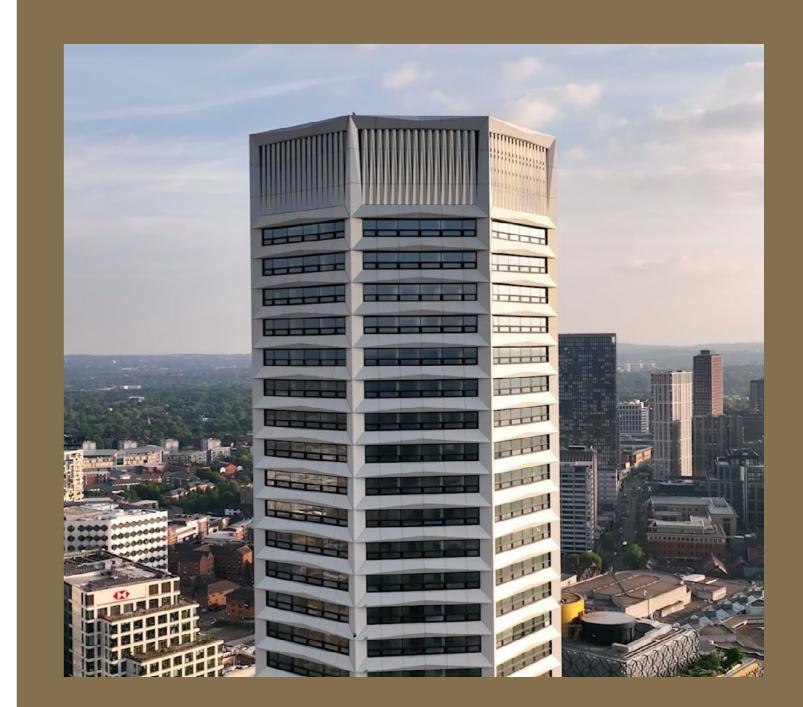

The Octagon is the world's first purely octagonal high-rise residential building. At 155 metres, it is Birmingham's tallest building, offering unparalleled views of the city and beyond.

Live in an iconic landmark where bold design meets refined elegance. The Octagon's sculpted, metallic façade creates a striking crystalline form, reflecting light and shadow throughout the day - offering ever-changing beauty from every angle.

# sides to city living.

A new landmark, rising above the city's tallest. This is life from a new vantage point, a world-first in city living. Large opening windows frame exceptional views.

> The building's unique shape creates apartments that are larger, wider and lighter than conventionally shaped equivalents, with large opening windows that frame an unparalleled skyline.