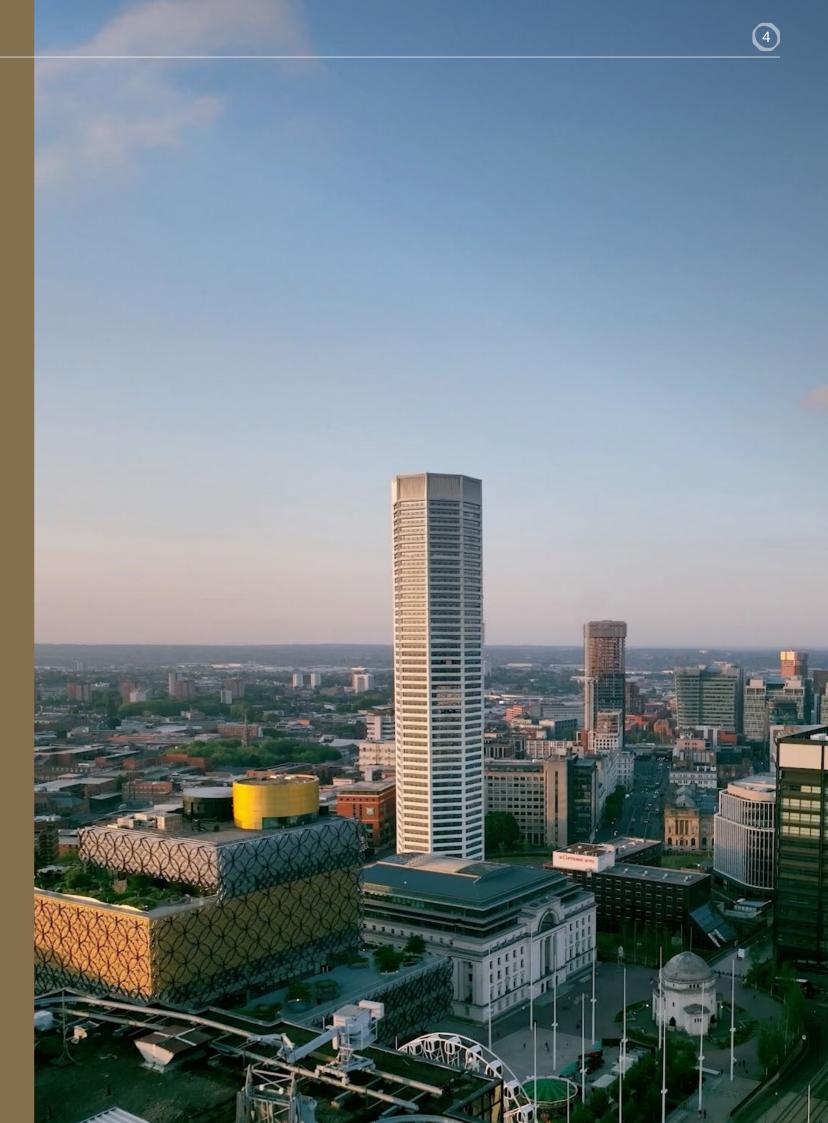

The Octagon is the world's first purely octagonal high-rise residential building. At 155 metres, it is Birmingham's tallest building, offering unparalleled views of the city and beyond.

Live in an iconic landmark where bold design meets refined elegance. The Octagon's sculpted, metallic façade creates a striking crystalline form, reflecting light and shadow throughout the day - offering ever-changing beauty from every angle.

### Your neighbourhood

The City's heartbeat, right outside. A place packed with world-class shopping, top-tier dining, and cultural attractions, all just moments away. Enjoy scenic walks along the canal, explore bustling streets, or relax in nearby green spaces. The Octagon places you on the doorstep of everything Birmingham has to offer.