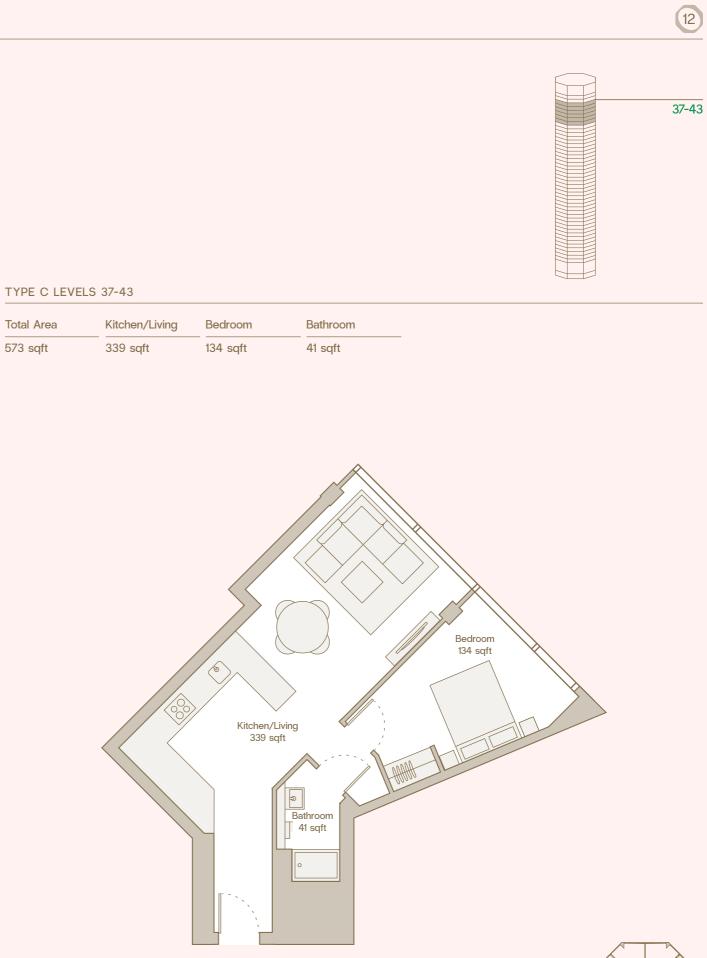

#### TYPE B LEVELS 37-43

| Total Area Kitchen/Living | Total Area Kitchen/Living Bedroom |
|---------------------------|-----------------------------------|
| 339 sqft                  |                                   |
|                           |                                   |