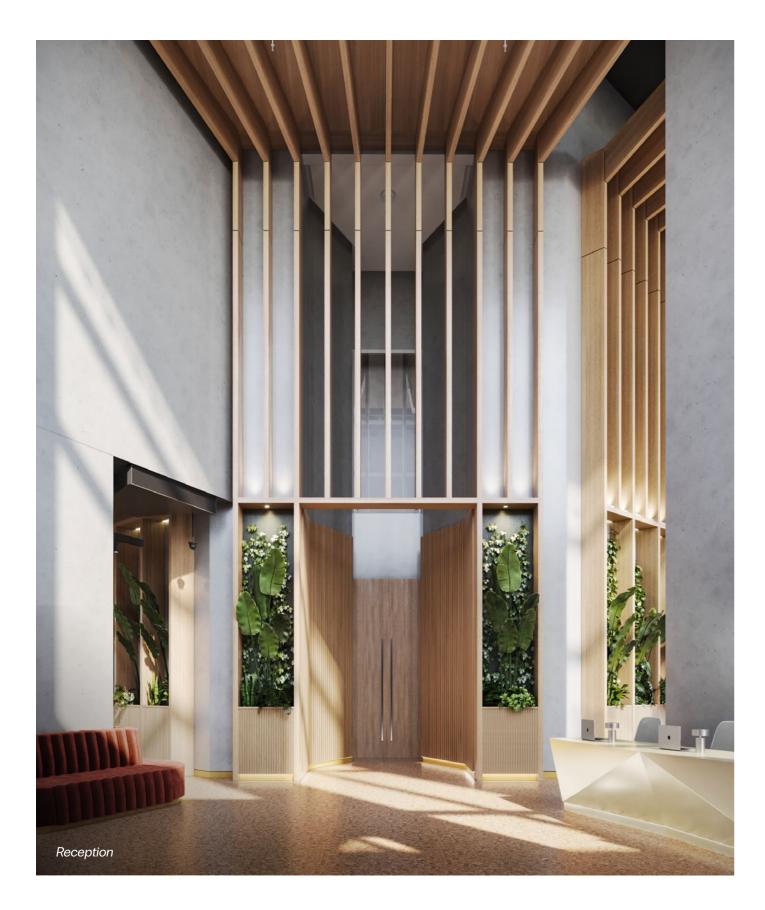

## Resident lounge

Gym

Skyline views Private dining

Guest suite Bicycle storage Co-working Reception Maintenance

| \\\\\\\\\\\\\\\\\\\\\\\\\\\\\\\\\\\\\\ | Private dining |        | Post room         |
|----------------------------------------|----------------|--------|-------------------|
|                                        | Lounge         | (J)    | Cycle store       |
|                                        | Co-work        | ဂိုဂို | WC                |
| <u> </u>                               | Reception      | Č٦     | Accessible WC     |
|                                        | Meeting room   |        | Management office |