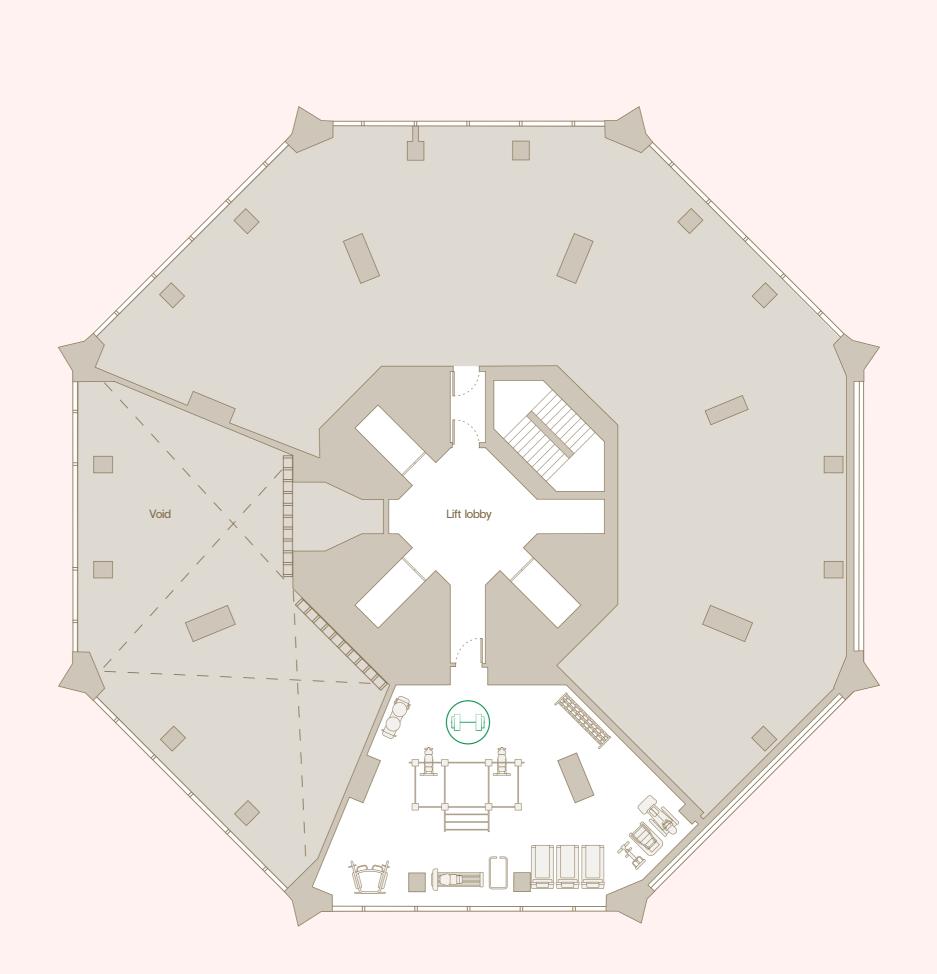

### Upper Ground Floor Amenity

The Octagon has partnered with Technogym to bring you a fully equipped gym that's perfect for every fitness level.

From immersive virtual training experiences on Excite Live Treadmill, Vario and Climb, to a wide range of free weights and HIIT training cardio products such as the Skillrun and Skillup. Take your spin and cycling to the next level using the Technogym Bike with a vast array of on-demand and live spin classes.

The complimentary Technogym App allows you to track all your Technogym workouts and any workouts outside the gym, as well as providing lots of training and wellness content.