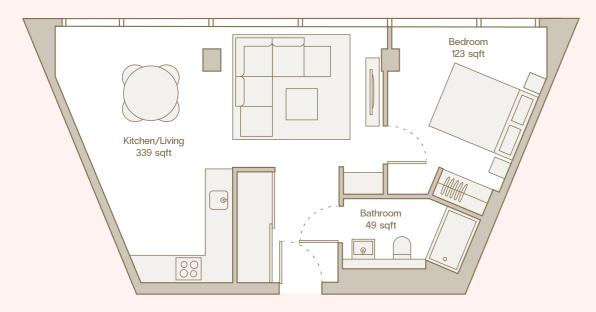

## 1 Bedroom

A space designed for effortless living. Thoughtfully crafted interiors, open-plan design, and room wide windows create a light-filled sanctuary in the city.

### TYPE A LEVELS 1-45

| Total Area | Kitchen/Living | Bedroom  | Bathroom |  |
|------------|----------------|----------|----------|--|
| 577 sqft   | 339 sqft       | 123 sqft | 49 sqft  |  |

1-45