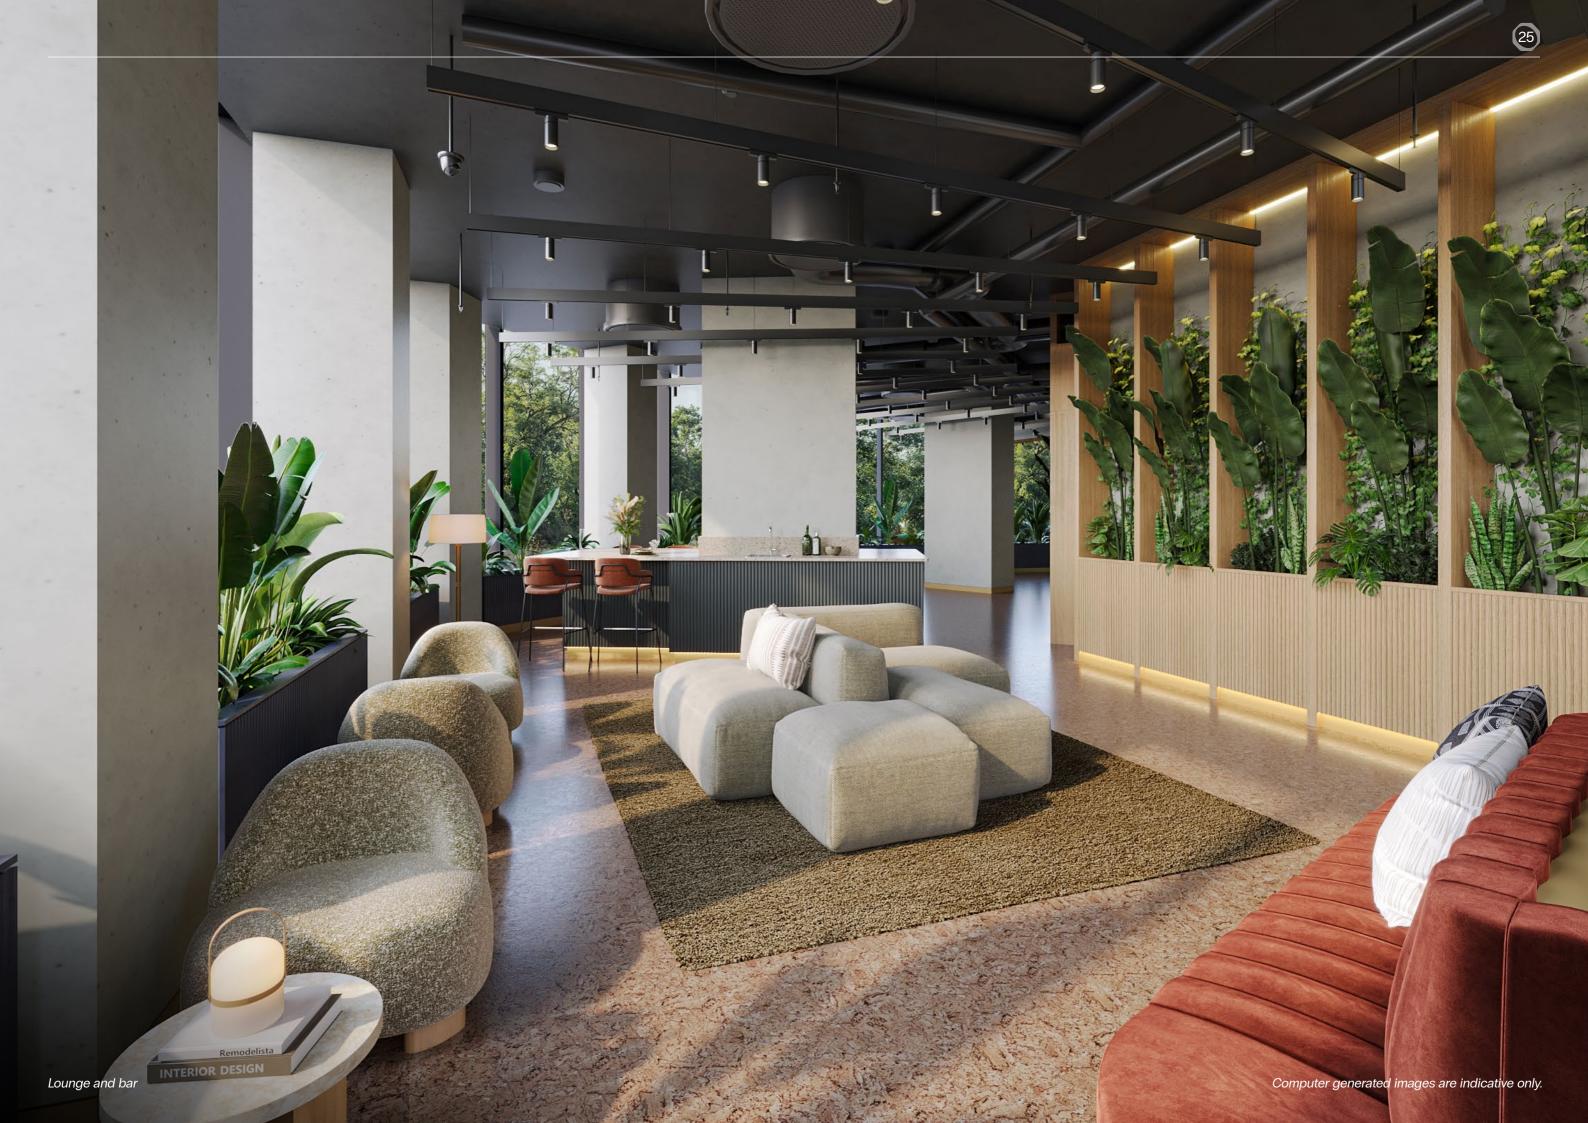

Unwind in a serene bedroom retreat and rejuvenate in bathrooms designed with clean lines and premium finishes.

THE EXTRAS INCLUDED SIDE

Thoughtfully curated amenities designed to elevate everyday living. Enjoy access to the gym, co-working spaces, and stylish resident lounges perfect for socialising or unwinding. With on-site maintenance, and pet-friendly policies, our apartments combine comfort, convenience, and community.

### Lower Ground Floor Amenities

Designed with comfort and style in mind, the interiors not only compliment the building's unique design but also softens its bold edges.

Warm tones and rich textures define spaces for both getting work done and kicking back to relax. As you move from the work zones to the lounge areas, pops of colour and modern touches make the whole space feel fresh and inviting. You'll spot iconic pieces from Danish favourites like &Tradition and Audo CPH, plus sleek Italian-designed furniture that ties it all together beautifully.

| \\\\\\\\\\\\\\\\\\\\\\\\\\\\\\\\\\\\\\ | Private dining |        | Post room         |
|----------------------------------------|----------------|--------|-------------------|
|                                        | Lounge         | (J)    | Cycle store       |
|                                        | Co-work        | ဂိုဂို | WC                |
| <u> </u>                               | Reception      | Č٦     | Accessible WC     |
|                                        | Meeting room   |        | Management office |