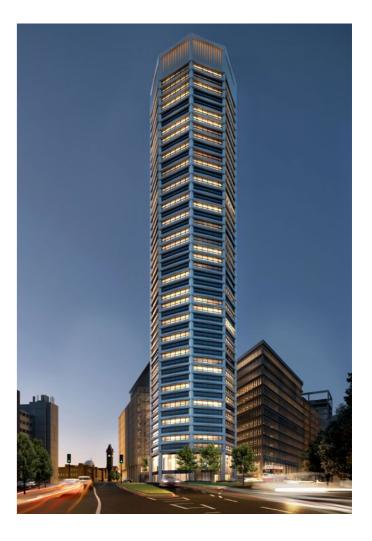

The Octagon is the world's first purely octagonal high-rise residential building. At 155 metres, it is Birmingham's tallest building, offering unparalleled views of the city and beyond.

Live in an iconic landmark where bold design meets refined elegance. The Octagon's sculpted, metallic façade creates a striking crystalline form, reflecting light and shadow throughout the day - offering ever-changing beauty from every angle.

# sides to city living.

A new landmark, rising above the city's tallest. This is life from a new vantage point, a world-first in city living. Large opening windows frame exceptional views.

> The building's unique shape creates apartments that are larger, wider and lighter than conventionally shaped equivalents, with large opening windows that frame an unparalleled skyline.