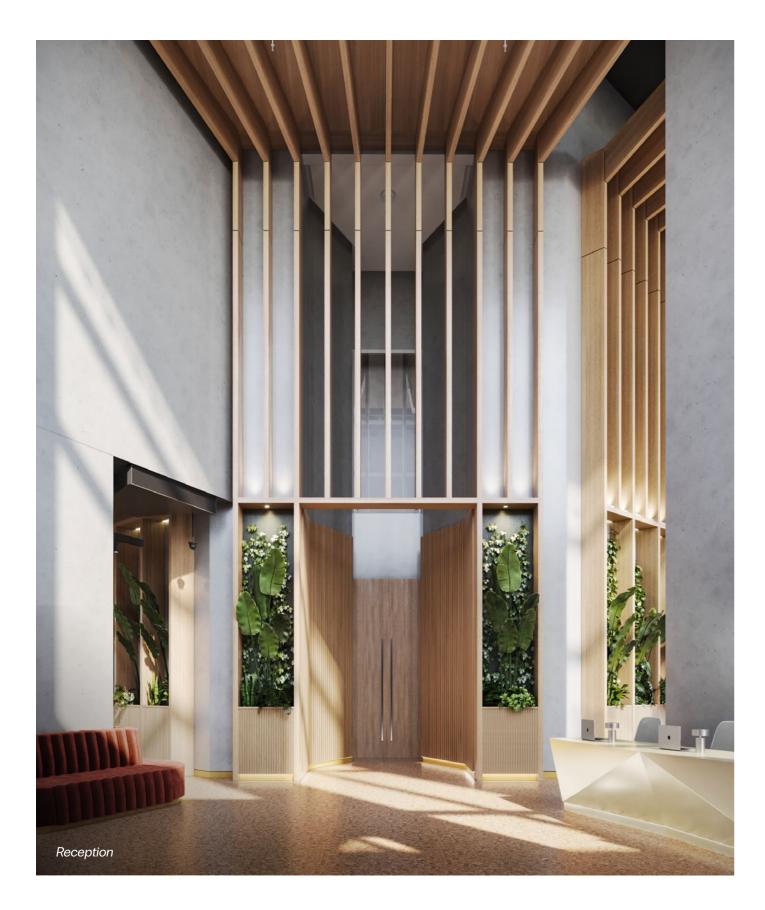

ones to the lounge areas, pops of colour and modern touches make the whole space feel fresh and inviting. You'll spot iconic pieces from Danish favourites like &Tradition and Audo CPH, plus sleek Italian-designed furniture that ties it all together beautifully.

| \\\\\\\\\\\\\\\\\\\\\\\\\\\\\\\\\\\\\\ | Private dining |        | Post room         |
|----------------------------------------|----------------|--------|-------------------|
|                                        | Lounge         | (J)    | Cycle store       |
|                                        | Co-work        | ဂိုဂို | WC                |
| <u> </u>                               | Reception      | Č٦     | Accessible WC     |
|                                        | Meeting room   |        | Management office |









### THE WINE AND DINE SIDE

Enjoy the bookable private dining space perfect for dinner parties, celebrations, or gatherings. Fitted out with a modern kitchen and elegant furnishings.



## Upper Ground Floor Amenity

The Octagon has partnered with Technogym to bring you a fully equipped gym that's perfect for every fitness level.

From immersive virtual training experiences on Excite Live Treadmill, Vario and Climb, to a wide range of free weights and HIIT training cardio products such as the Skillrun and Skillup. Take your spin and cycling to the next level using the Technogym Bike with a vast array of on-demand and live spin classes.

The complimentary Technogym App allows you to track all your Technogym workouts and any workouts outside the gym, as well as providing lots of traini