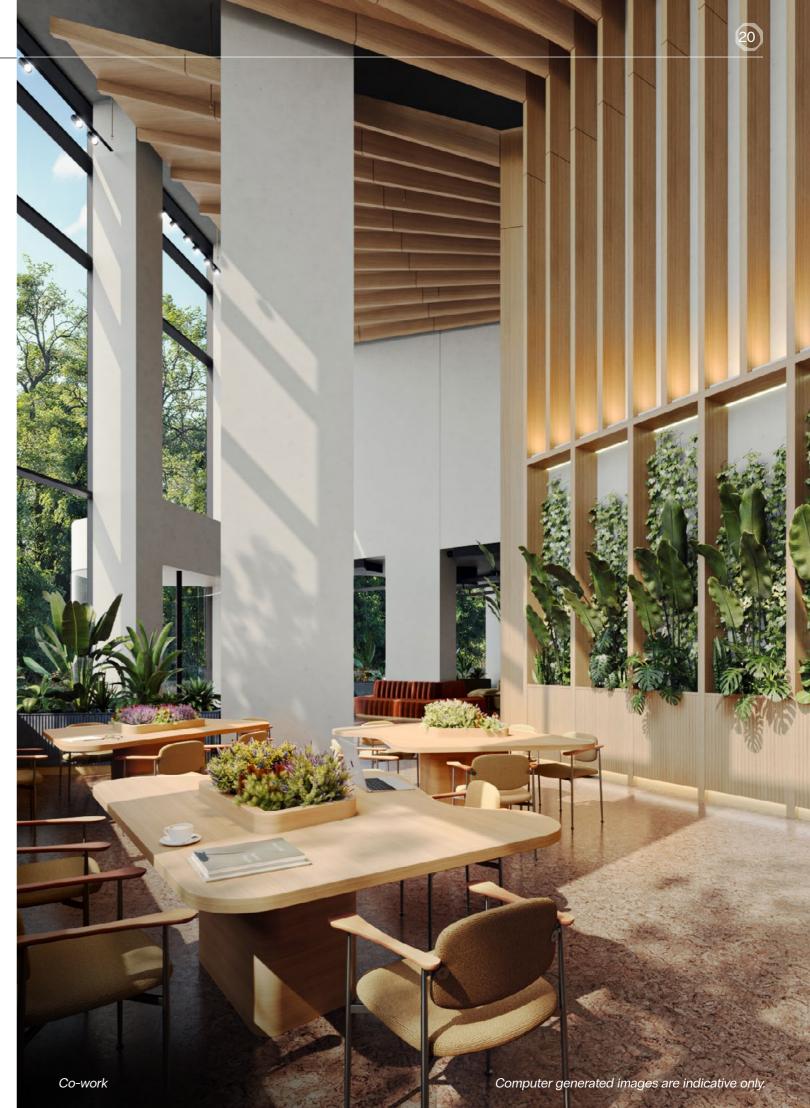

### TH EXTRAS INCLUDED SIDE

Thoughtfully curated amenities designed to elevate everyday living. Enjoy access to the gym, co-working spaces, and stylish resident lounges perfect for socialising or unwinding. With on-site maintenance, and pet-friendly policies, our apartments combine comfort, convenience, and community.

## Lower Ground Floor Amenities

Designed with comfort and style in mind, the interiors not only compliment the building's unique design but also softens its bold edges.

Warm tones and rich textures define spaces for both getting work done and kicking back to relax. As you move from the work zones to the lounge areas, pops of colour and modern touches make the whole space feel fresh and inviting. You'll spot iconic pieces from Danish favourites like &Tradition and Audo CPH, plus sleek Italian-designed furniture that ties it all together beautifully.

| \\\\\\\\\\\\\\\\\\\\\\\\\\\\\\\\\\\\\\ | Private dining |        | Post room         |
|----------------------------------------|----------------|--------|-------------------|
|                                        | Lounge         | (J)    | Cycle store       |
|                                        | Co-work        | ဂိုဂို | WC                |
| <u> </u>                               | Reception      | Č٦     | Accessible WC     |
|                                        | Meeting room   |        | Management office |