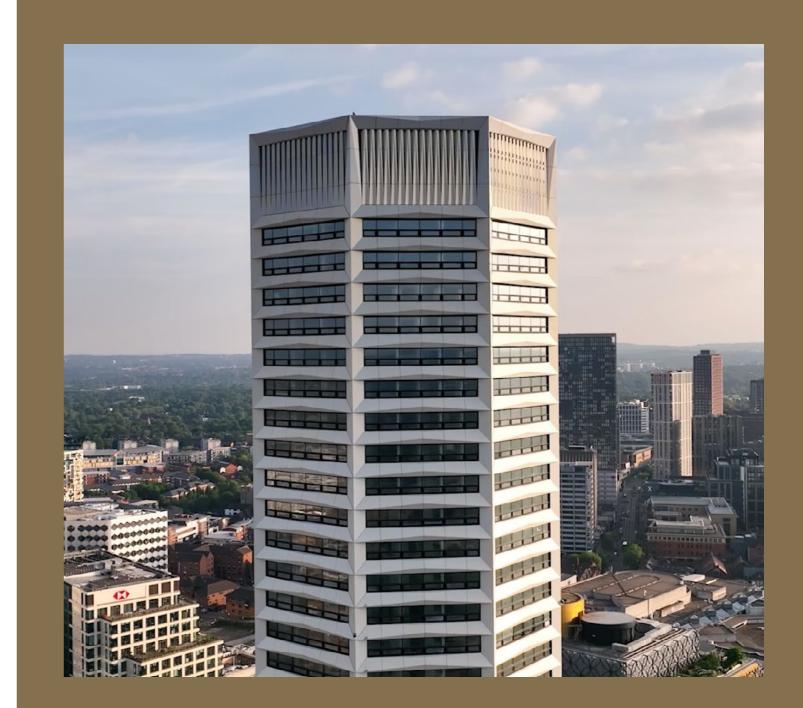

The Octagon is the world's first purely octagonal high-rise residential building. At 155 metres, it is Birmingham's tallest building, offering unparalleled views of the city and beyond.

Live in an iconic landmark where bold design meets refined elegance. The Octagon's sculpted, metallic façade creates a striking crystalline form, reflecting light and shadow throughout the day - offering ever-changing beauty from every angle.

## sides to city living.

A new landmark, rising above the city's tallest. This is life from a new vantage point, a world-first in city living. Large opening windows frame exceptional views.

> The building's unique shape creates apartments that are larger, wider and lighter than conventionally shaped equivalents, with large opening windows that frame an unparalleled skyline.