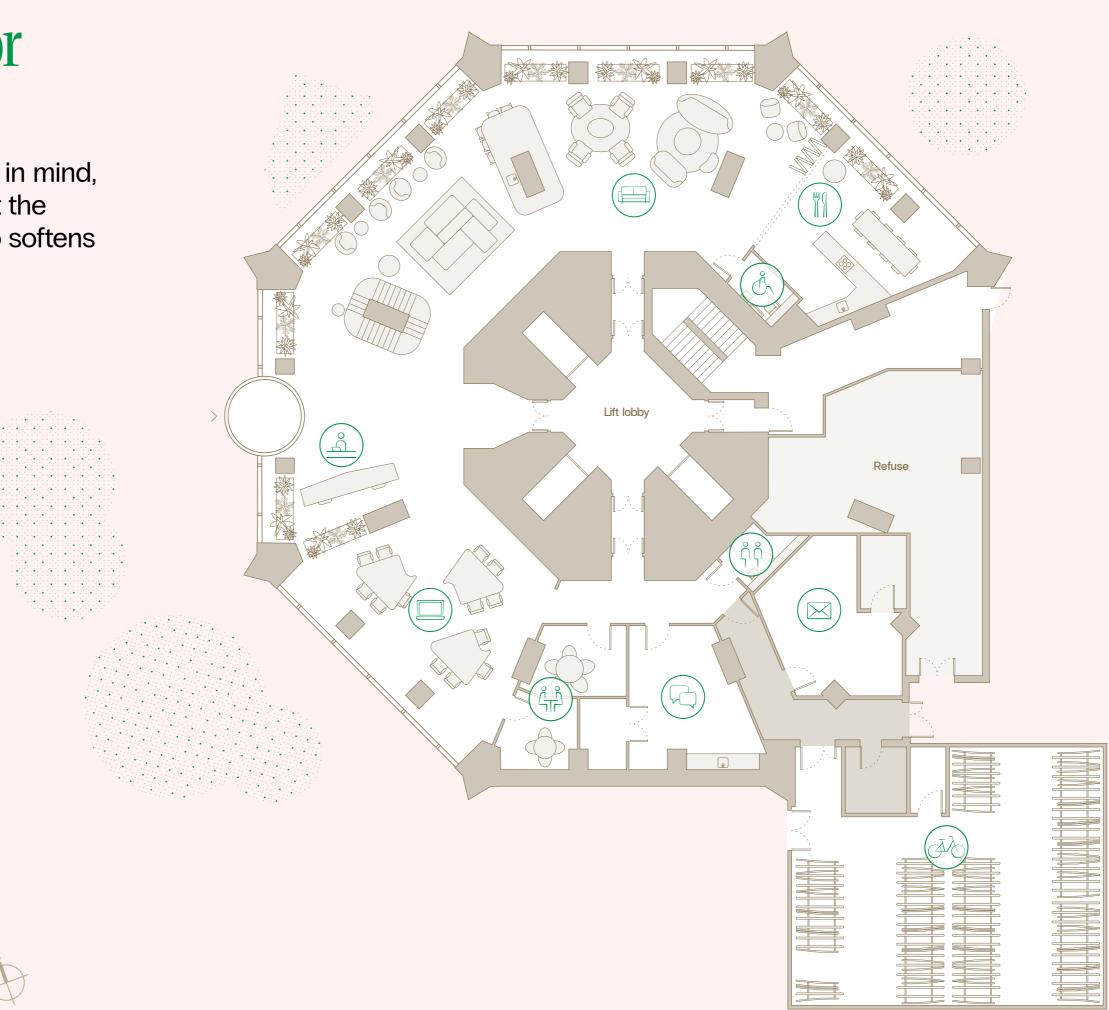

## Lower Ground Floor Amenities

Designed with comfort and style in mind, the interiors not only compliment the building's unique design but also softens its bold edges.

Warm tones and rich textures define spaces for both getting work done and kicking back to relax. As you move from the work zones to the lounge areas, pops of colour and modern touches make the whole space feel fresh and inviting. You'll spot iconic pieces from Danish favourites like &Tradition and Audo CPH, plus sleek Italian-designed furniture that ties it all together beautifully.

| \\\\\\\\\\\\\\\\\\\\\\\\\\\\\\\\\\\\\\ | Private dining |        | Post room         |
|----------------------------------------|----------------|--------|-------------------|
|                                        | Lounge         | (J)    | Cycle store       |
|                                        | Co-work        | ဂိုဂို | WC                |
| <u> </u>                               | Reception      | Č٦     | Accessible WC     |
|                                        | Meeting room   |        | Management office |