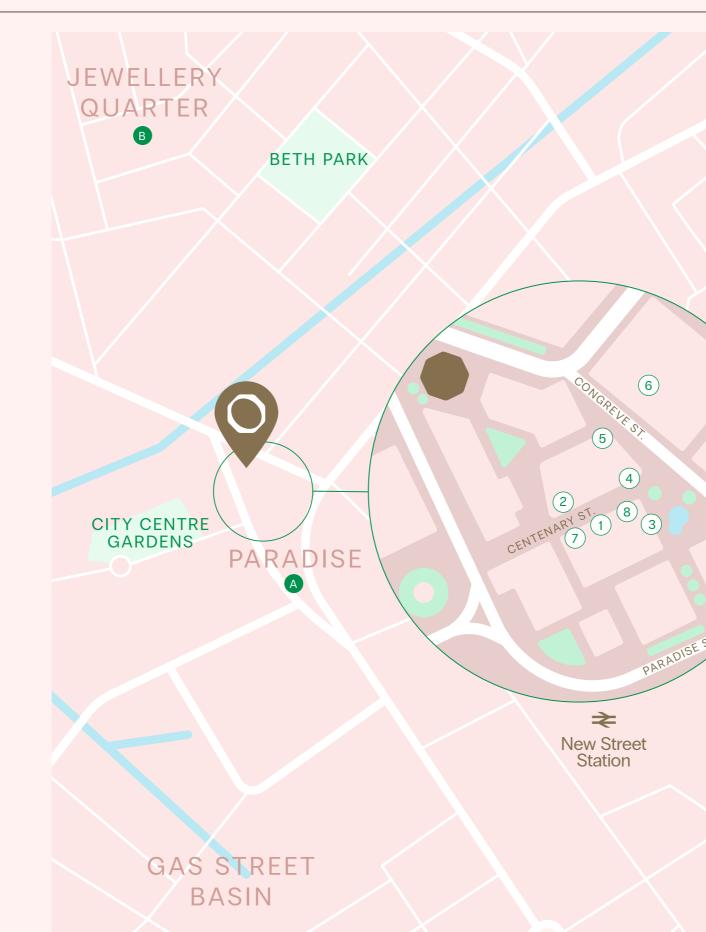

## A PARADISE

All within a 5 min walk ጰ

From coffee to culture, there's plenty to explore that's right on your doorstep.

- 1 ROSA'S THAI CAFE
- 2 ALBERT'S SCHLOSS
- 3 LA BELLEZZA
- (4) DISHOOM
- 5 COW & SOW
- (6) BIRMINGHAM MUSEUM AND ART GALLERY
- (7) F1 ARCADE
- (8) YORK'S CAFE

## 8 wonders in Paradise

4.

1. ROSA'S THAI CAFE 3 min walk, One Chamberlain Sq,

A family of foodies dedicated to serving up authentic Thai food.

- 2. ALBERT'S SCHLOSS 3 min walk, Paradise Circus, Chamberlain Sq Bavarian-style restaurant and bar with roaring fires and live performances.
- 3. LA BELLEZZA 4 min walk, 2 Chamberlain Sq, Beautiful Italian restaurant and pizzeria, with an outdoor terrace.
- 4. DISHOOM 3 min walk, One Chamberlain Sq,

Restaurant and bar serving Bombay comfort food.

3.

### 5. COW & SOW 3 min walk, One Chamberlain Sq

Steakhouse featuring an array of prime aged steaks.

6

### **BIRMINGHAM MUSEUM AND ART GALLERY** 3 min walk, Chamberlain Sq

Get your culture fix with collections ranging from fine art to archaeology.

### 7. F1 ARCADE

6.

4 min walk, 2 Chamberlain Sq,

A thrilling simulation racing experience with tasty food, and unique cocktails.

### 8. YORK'S CAFE

4 min walk, Two Chamberlain Sq,

Vibrant, all-day dining with high-quality coffee and award-winning brunch.