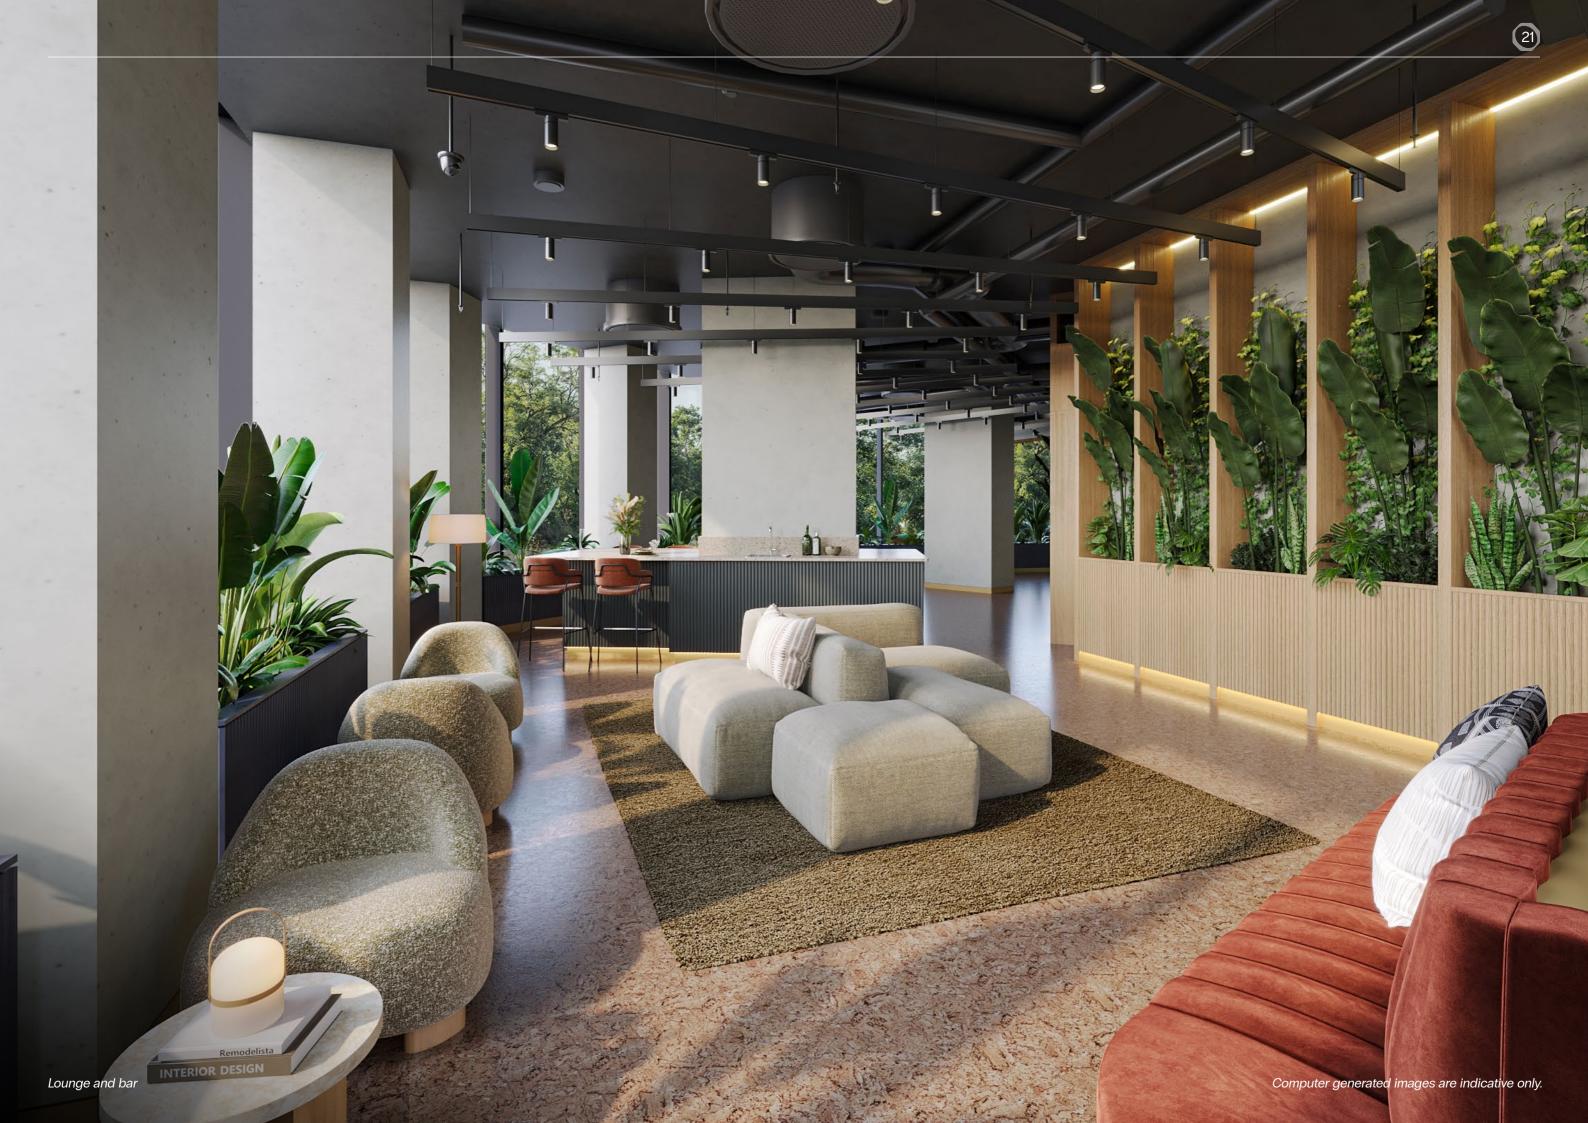

### TH EXTRAS INCLUDED SIDE

Thoughtfully curated amenities designed to elevate everyday living. Enjoy access to the gym, co-working spaces, and stylish resident lounges perfect for socialising or unwinding. With on-site maintenance, and pet-friendly policies, our apartments combine comfort, convenience, and community.

## Lower Ground Floor Amenities

Designed with comfort and style in mind, the interiors not only compliment the building's unique design but also softens its bold edges.

Warm tones and rich textures define spaces for both getting work done and kicking back to relax. As you move from the work zones to the lounge areas, pops of colour and modern touches make the whole space feel fresh and inviting. You'll spot iconic pieces from Danish favourites like &Tradition and Audo CPH, plus sleek Italian-designed furniture that ties it all together beautifully.

| \\\\\\\\\\\\\\\\\\\\\\\\\\\\\\\\\\\\\\ | Private dining |        | Post room         |
|----------------------------------------|----------------|--------|-------------------|
|                                        | Lounge         | (J)    | Cycle store       |
|                                        | Co-work        | ဂိုဂို | WC                |
| <u> </u>                               | Reception      | Č٦     | Accessible WC     |
|                                        | Meeting room   |        | Management office |