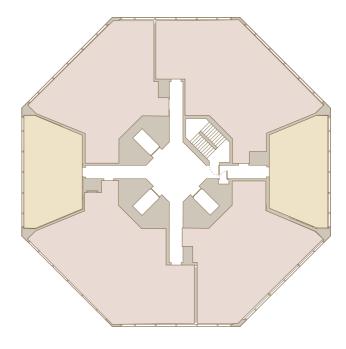

## Find your apartment

- 1 Bedroom
- 2 Bedroom
- 3 Bedroom

Levels 1-36

Levels 37-43

The Octagon is home to 370 apartments offering a mix of one, two and three-bedroom options. Discover a collection of beautifully designed homes where skyline views, Scandinavian comfort, and city energy come together. Modern wooden flooring and soothing, neutral tones create a serene and inviting atmosphere.

## 2 Bedroom

More room, more possibilities. A refined balance of style and space, these two-bedroom apartments offer generous open plan living area, premium finishes, and breathtaking city views. Perfect for sharing, hosting, or stretching out in comfort.