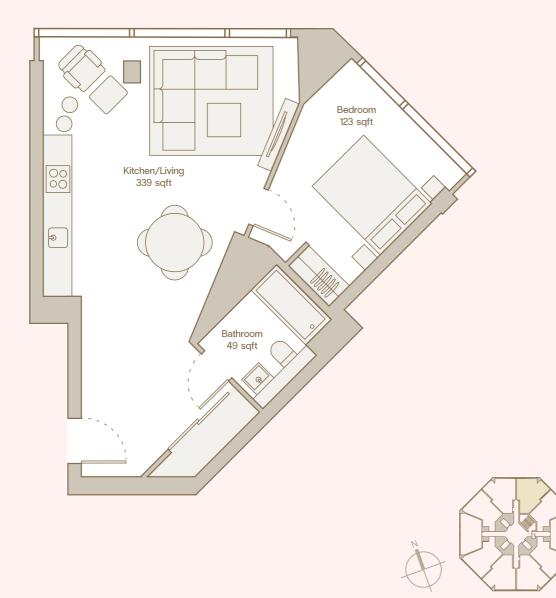

## 1 Bedroom

A space designed for effortless living. Thoughtfully crafted interiors, open-plan design, and room wide windows create a light-filled sanctuary in the city.

| Total Area | Kitchen/Living | Bedroom  | Bathroom |  |  |
|------------|----------------|----------|----------|--|--|
| 577 sqft   | 339 sqft       | 123 sqft | 49 sqft  |  |  |