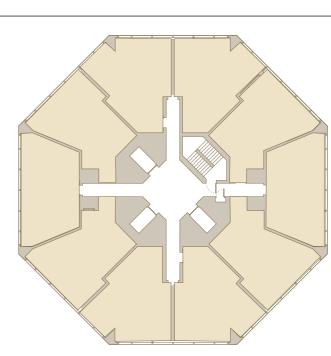

The Octagon is the world's first purely octagonal high-rise residential building. At 155 metres, it is Birmingham's tallest building, offering unparalleled views of the city and beyond.

Live in an iconic landmark where bold design meets refined elegance. The Octagon's sculpted, metallic façade creates a striking crystalline form, reflecting light and shadow throughout the day - offering ever-changing beauty from every angle.

## Find your apartment

- 1 Bedroom
- 2 Bedroom
- 3 Bedroom

Levels 1-36

Levels 37-43

The Octagon is home to 370 apartments offering a mix of one, two and three-bedroom options. Discover a collection of beautifully designed homes where skyline views, Scandinavian comfort, and city energy come together. Modern wooden flooring and soothing, neutral tones create a serene and inviting atmosphere.