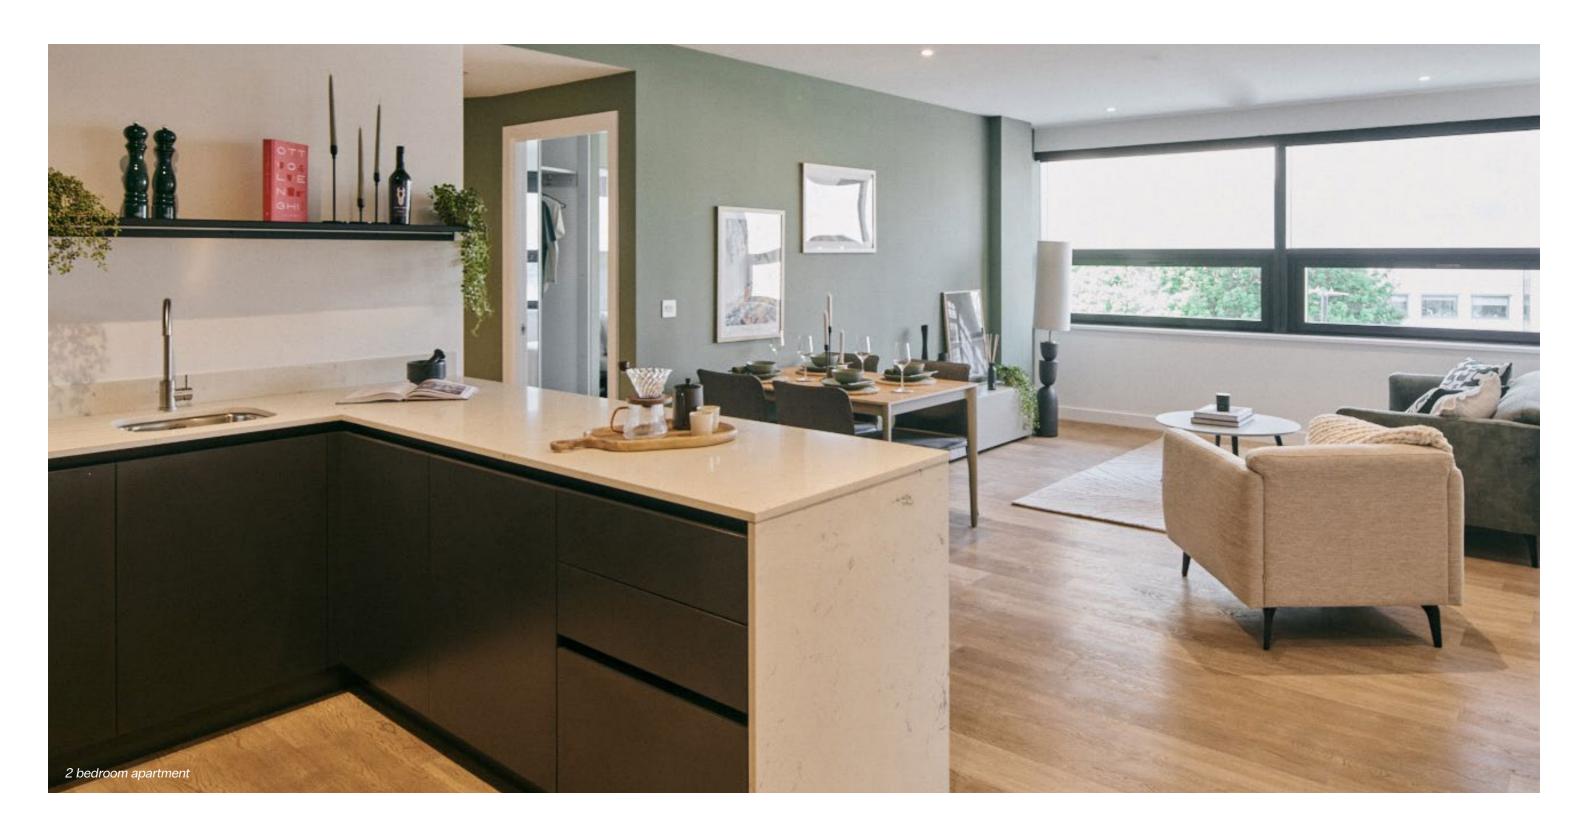

## Find your apartment

- 1 Bedroom
- 2 Bedroom
- 3 Bedroom

Levels 1-36

Levels 37-43

The Octagon is home to 370 apartments offering a mix of one, two and three-bedroom options. Discover a collection of beautifully designed homes where skyline views, Scandinavian comfort, and city energy come together. Modern wooden flooring and soothing, neutral tones create a serene and inviting atmosphere.

From stylish 1-bedroom apartments to expansive 3-bedroom penthouses, each space is crafted for modern living - defined by refined interiors, tactile materials, and a distinctly urban edge, courtesy of BoConcept's award-winning design.

## 2 Bedroom

More room, more possibilities. A refined balance of style and space, these two-bedroom apartments offer generous open plan living area, premium finishes, and breathtaking city views. Perfect for sharing, hosting, or stretching out in comfort.

### TYPE D - ALL 2 BEDROOMS

| Total Area | Kitchen/Living | Bedroom 1 | En-Suite | Bedroom 2 | Bathroom |
|------------|----------------|-----------|----------|-----------|----------|
| 860 sqft   | 394 sqft       | 150 sqft  | 40 sqft  | 133 sqft  | 53 sqft  |