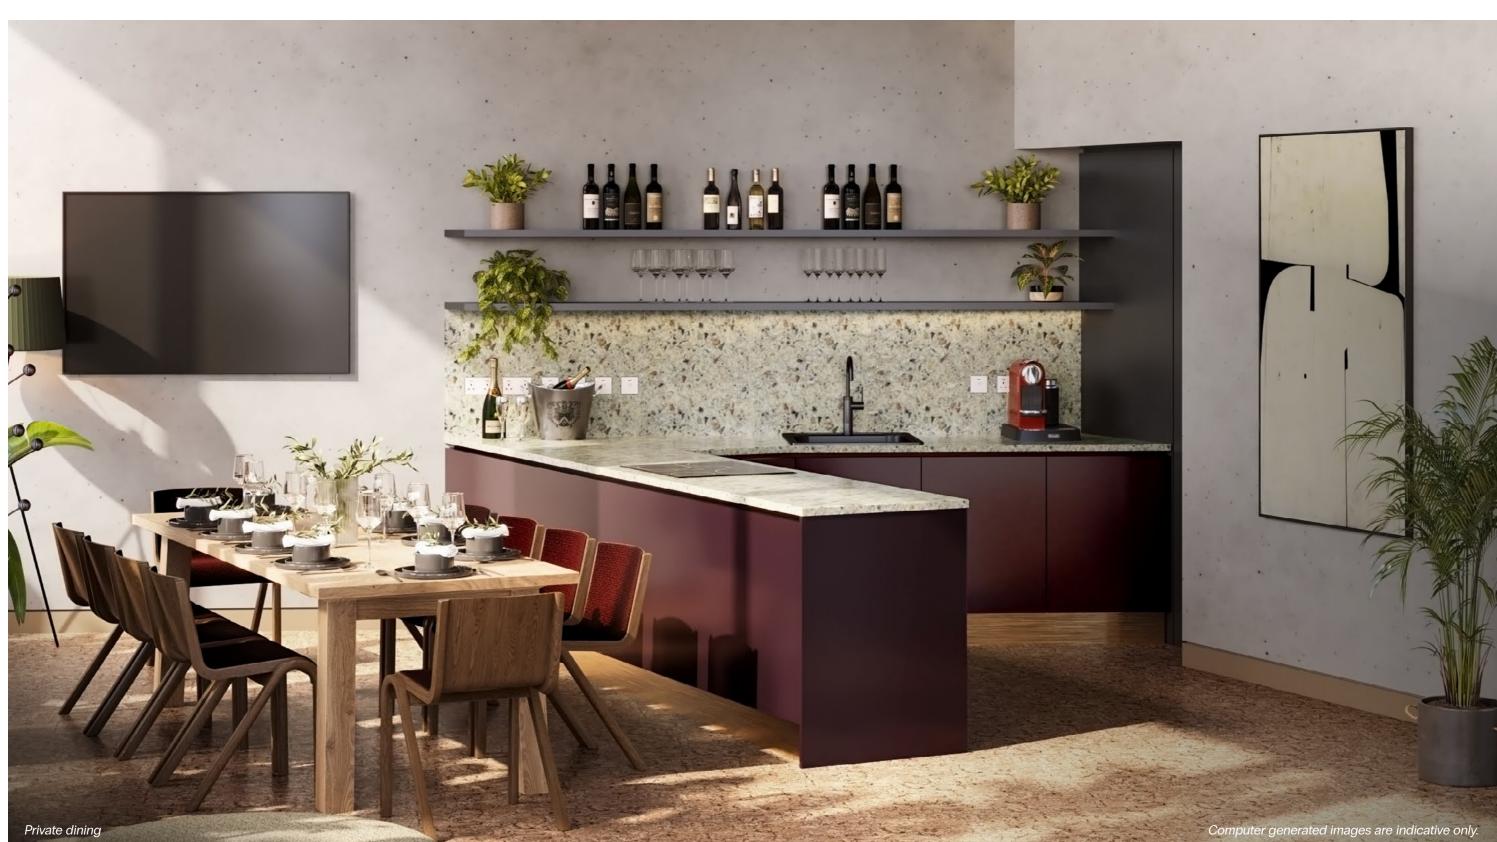

| \\\\\\\\\\\\\\\\\\\\\\\\\\\\\\\\\\\\\\ | Private dining |        | Post room         |
|----------------------------------------|----------------|--------|-------------------|
|                                        | Lounge         | (J)    | Cycle store       |
|                                        | Co-work        | ဂိုဂို | WC                |
| <u> </u>                               | Reception      | Č٦     | Accessible WC     |
|                                        | Meeting room   |        | Management office |

### THE WINE AND DINE SIDE

Enjoy the bookable private dining space perfect for dinner parties, celebrations, or gatherings. Fitted out with a modern kitchen and elegant furnishings.