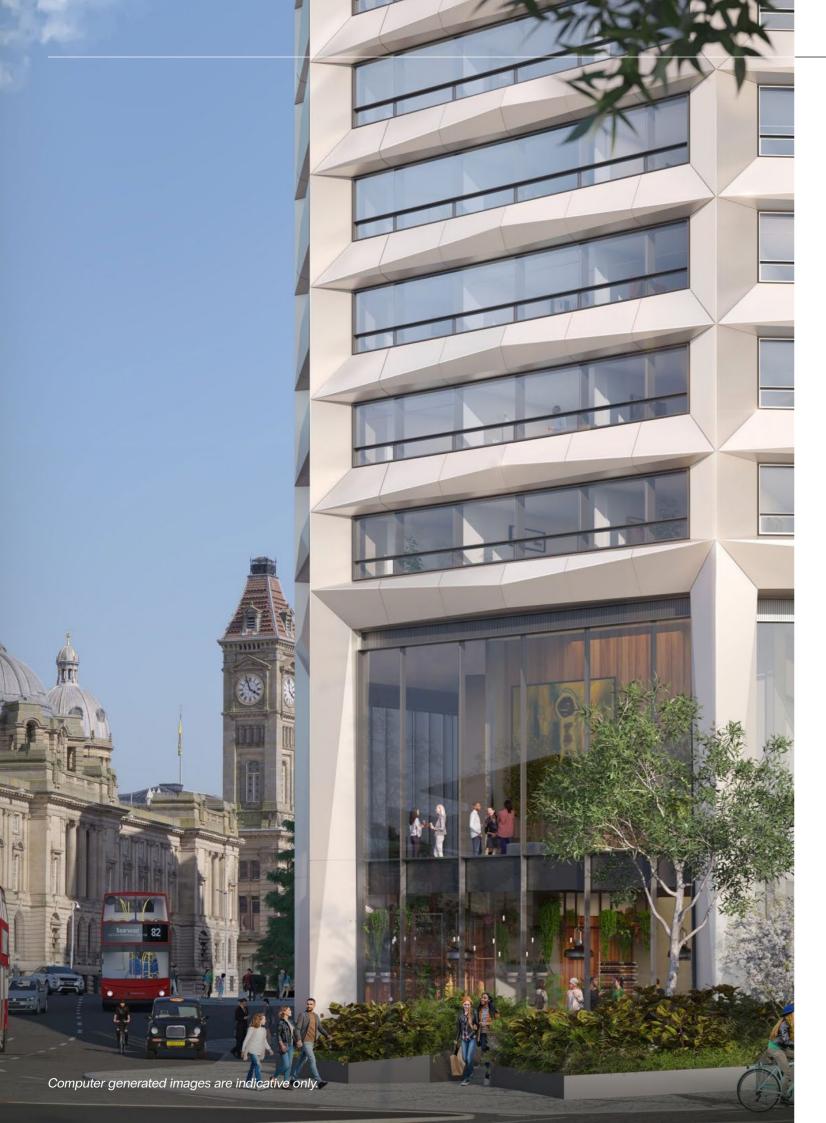

The Octagon is the world's first purely octagonal high-rise residential building. At 155 metres, it is Birmingham's tallest building, offering unparalleled views of the city and beyond.

Live in an iconic landmark where bold design meets refined elegance. The Octagon's sculpted, metallic façade creates a striking crystalline form, reflecting light and shadow throughout the day - offering ever-changing beauty from every angle.

Perfectly placed in the heart of Birmingham. Connect to culture, entertainment, creativity, business, the rest of the UK and the world. This is Paradise.

Experience life with everything at your fingertips. The Octagon, positioned at the northern gateway of Paradise, is a dynamic and creative neighbourhood where food, design, and culture come together. Immerse yourself in a thriving community, where every corner holds something new to explore.