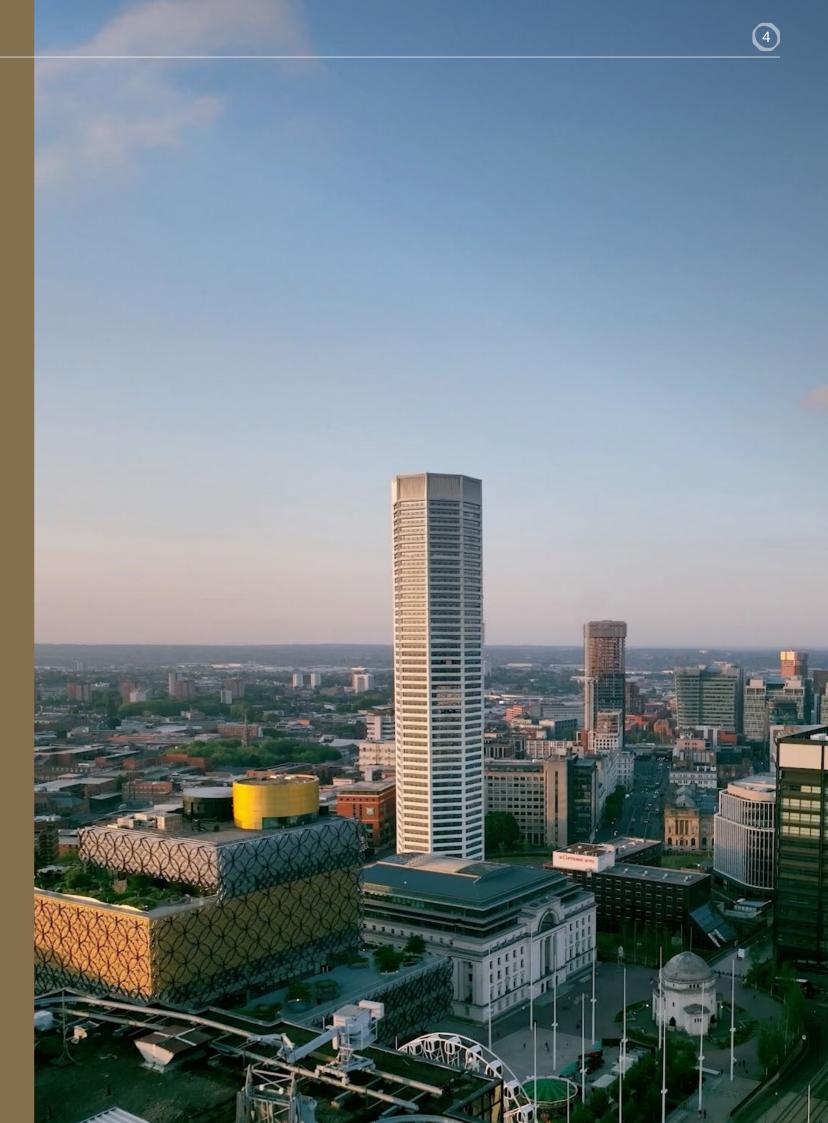

The Octagon is the world's first purely octagonal high-rise residential building. At 155 metres, it is Birmingham's tallest building, offering unparalleled views of the city and beyond.

Live in an iconic landmark where bold design meets refined elegance. The Octagon's sculpted, metallic façade creates a striking crystalline form, reflecting light and shadow throughout the day - offering ever-changing beauty from every angle.

## Your neighbourhood

The City's heartbeat, right outside. A place packed with world-class shopping, top-tier dining, and cultural attractions, all just moments away. Enjoy scenic walks along the canal, explore bustling streets, or relax in nearby green spaces. The Octagon places you on the doorstep of everything Birmingham has to offer.