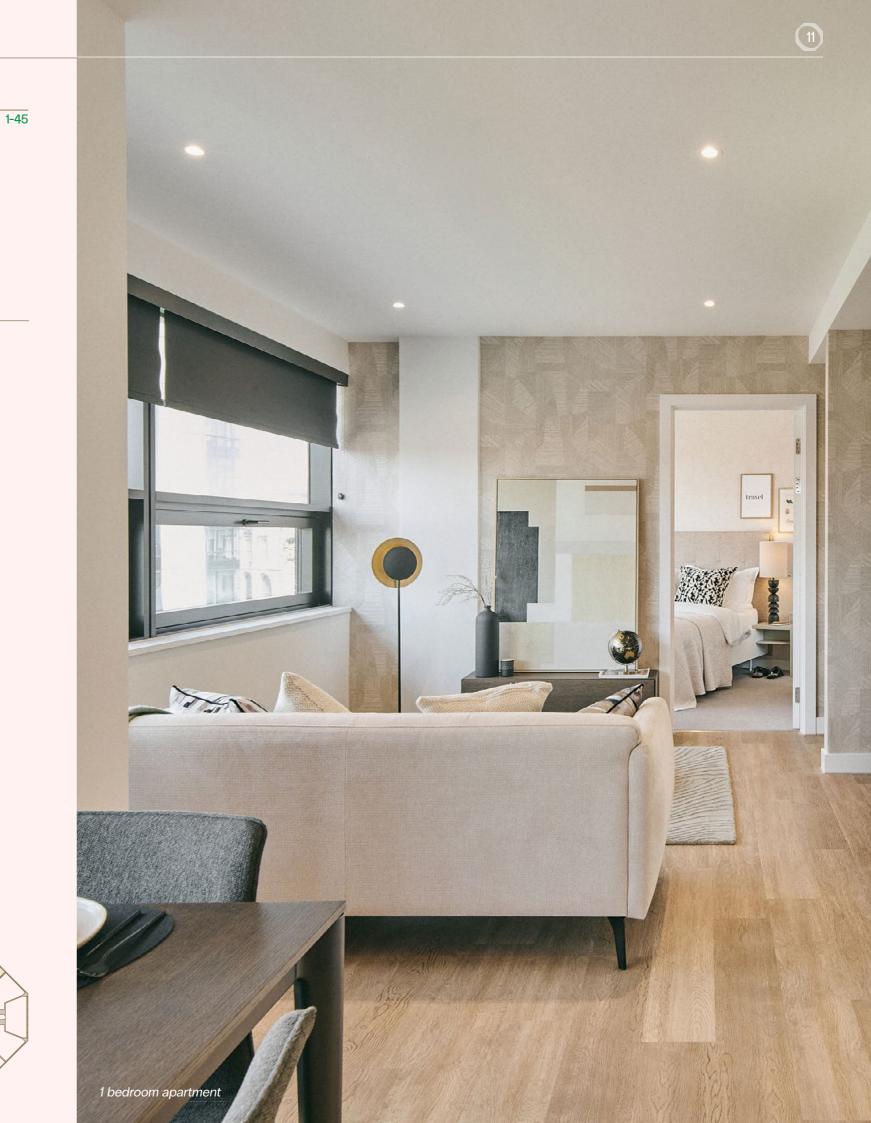

## 1 Bedroom

A space designed for effortless living. Thoughtfully crafted interiors, open-plan design, and room wide windows create a light-filled sanctuary in the city.

| Total Area | Kitchen/Living | Bedroom  | Bathroom |  |  |
|------------|----------------|----------|----------|--|--|
| 577 sqft   | 339 sqft       | 123 sqft | 49 sqft  |  |  |