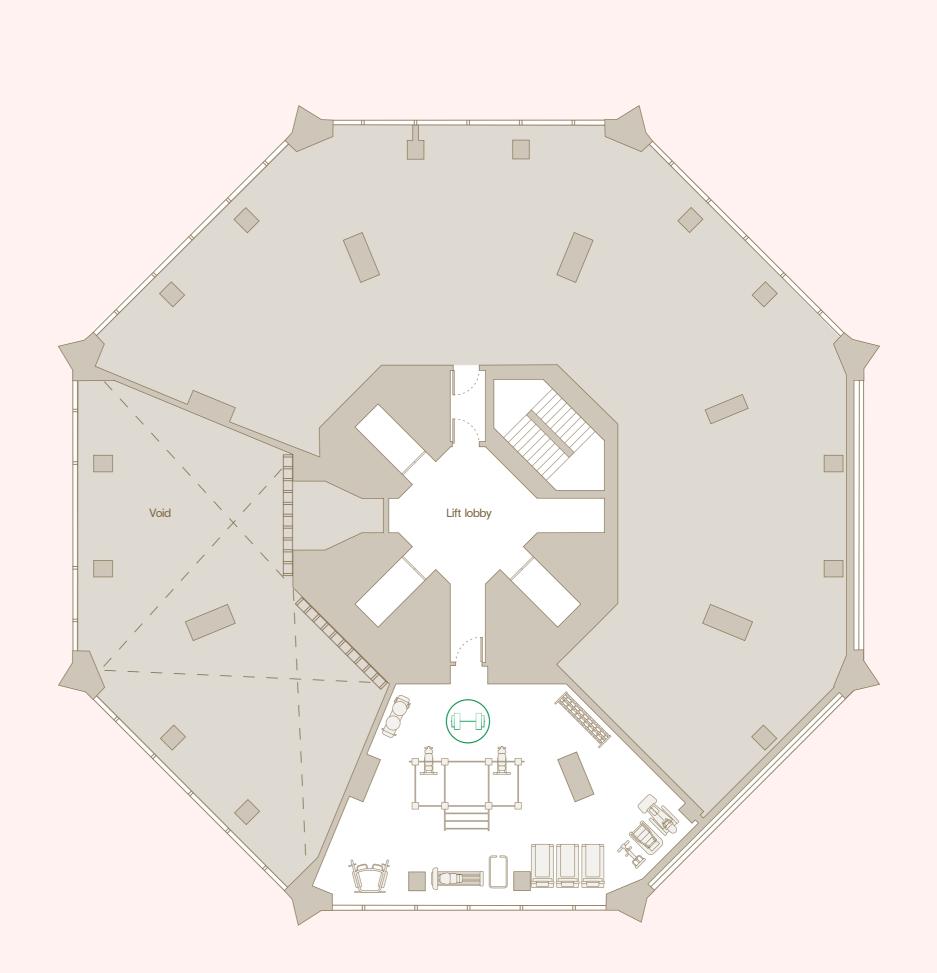

## Upper Ground Floor Amenity

The Octagon has partnered with Technogym to bring you a fully equipped gym that's perfect for every fitness level.

From immersive virtual training experiences on Excite Live Treadmill, Vario and Climb, to a wide range of free weights and HIIT training cardio products such as the Skillrun and Skillup. Take your spin and cycling to the next level using the Technogym Bike with a vast array of on-demand and live spin classes.

The complimentary Technogym App allows you to track all your Technogym workouts and any workouts outside the gym, as well as providing lots of training and wellness content.