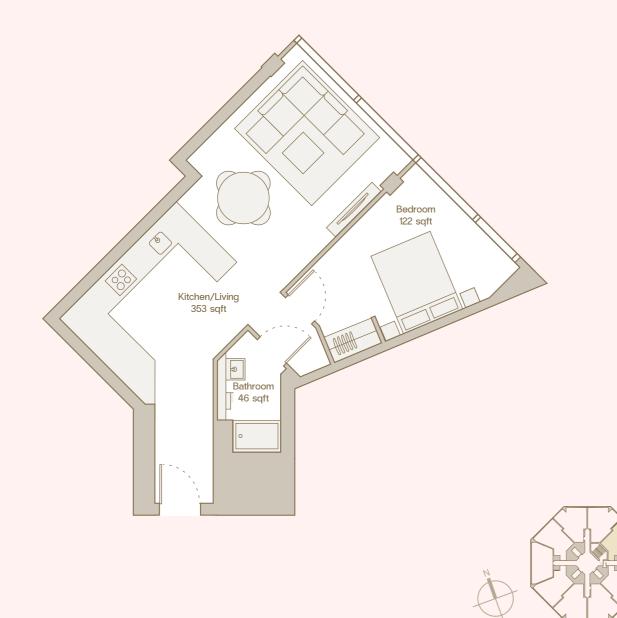

### TYPE B LEVELS 37-43

| Total Area | Kitchen/Living | Bedroom  | Bathroom |  |
|------------|----------------|----------|----------|--|
| 583 sqft   | 353 sqft       | 122 sqft | 46 sqft  |  |