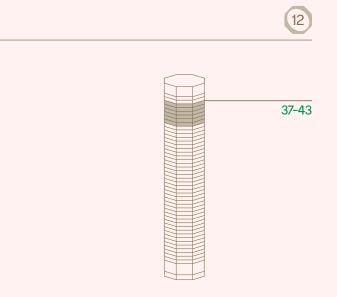

## Find your apartment

- 1 Bedroom
- 2 Bedroom
- 3 Bedroom

Levels 1-36

Levels 37-43

The Octagon is home to 370 apartments offering a mix of one, two and three-bedroom options. Discover a collection of beautifully designed homes where skyline views, Scandinavian comfort, and city energy come together. Modern wooden flooring and soothing, neutral tones create a serene and inviting atmosphere.

### TYPE B LEVELS 37-43

| Total Area | Kitchen/Living | Bedroom  | Bathroom |  |
|------------|----------------|----------|----------|--|
| 583 sqft   | 353 sqft       | 122 sqft | 46 sqft  |  |

### TYPE C LEVELS 37-43

| Total Area | Kitchen/Living | Bedroom  | Bathroom |  |  |
|------------|----------------|----------|----------|--|--|
| 573 sqft   | 339 sqft       | 134 sqft | 41 sqft  |  |  |