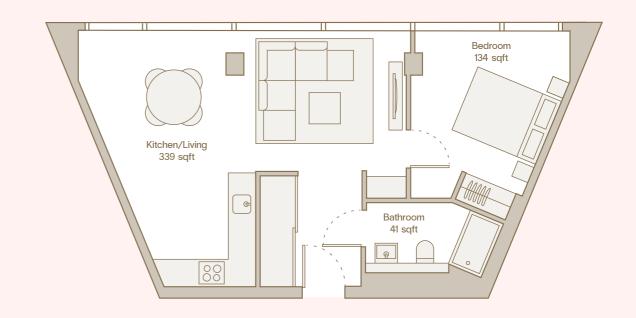

### TYPE C LEVELS 37-43

| Total Area | Kitchen/Living | Bedroom  | Bathroom |  |  |
|------------|----------------|----------|----------|--|--|
| 573 sqft   | 339 sqft       | 134 sqft | 41 sqft  |  |  |