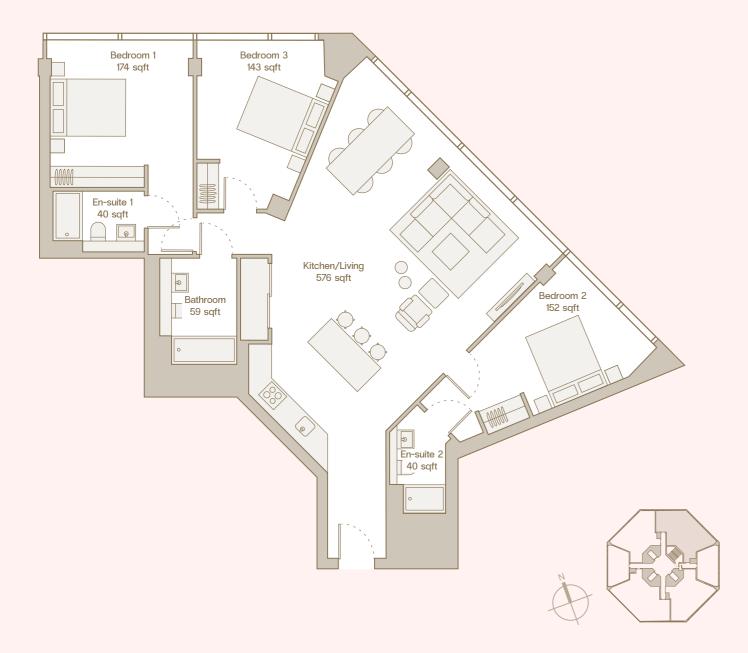

## Penthouse Collection

A home with a view, and room to grow. Designed for those who want space without compromise, the Penthouse Collection combines elegant design, panoramic outlooks, and an effortless connection to the city's best views.

| ТҮРЕ Е |            |                |           |            | TYPE F    |            |           |          |            |                |           |          |
|--------|------------|----------------|-----------|------------|-----------|------------|-----------|----------|------------|----------------|-----------|----------|
|        | Total Area | Kitchen/Living | Bedroom 1 | En-suite 1 | Bedroom 2 | En-suite 2 | Bedroom 3 | Bathroom | Total Area | Kitchen/Living | Bedroom 1 | En-Suite |
|        | 1292 sqft  | 576 sqft       | 174 sqft  | 40 sqft    | 152 sqft  | 40 sqft    | 143 sqft  | 59 sqft  | 1044 sqft  | 421 sqft       | 165 sqft  | 39 sqft  |

Each space is elegantly furnished by BoConcept - awarded Best Luxury Furniture & Homeware Brand in the World, 2022.

Homes with individuality, with each apartment enjoying a generous 13-metre facet of The Octagon.