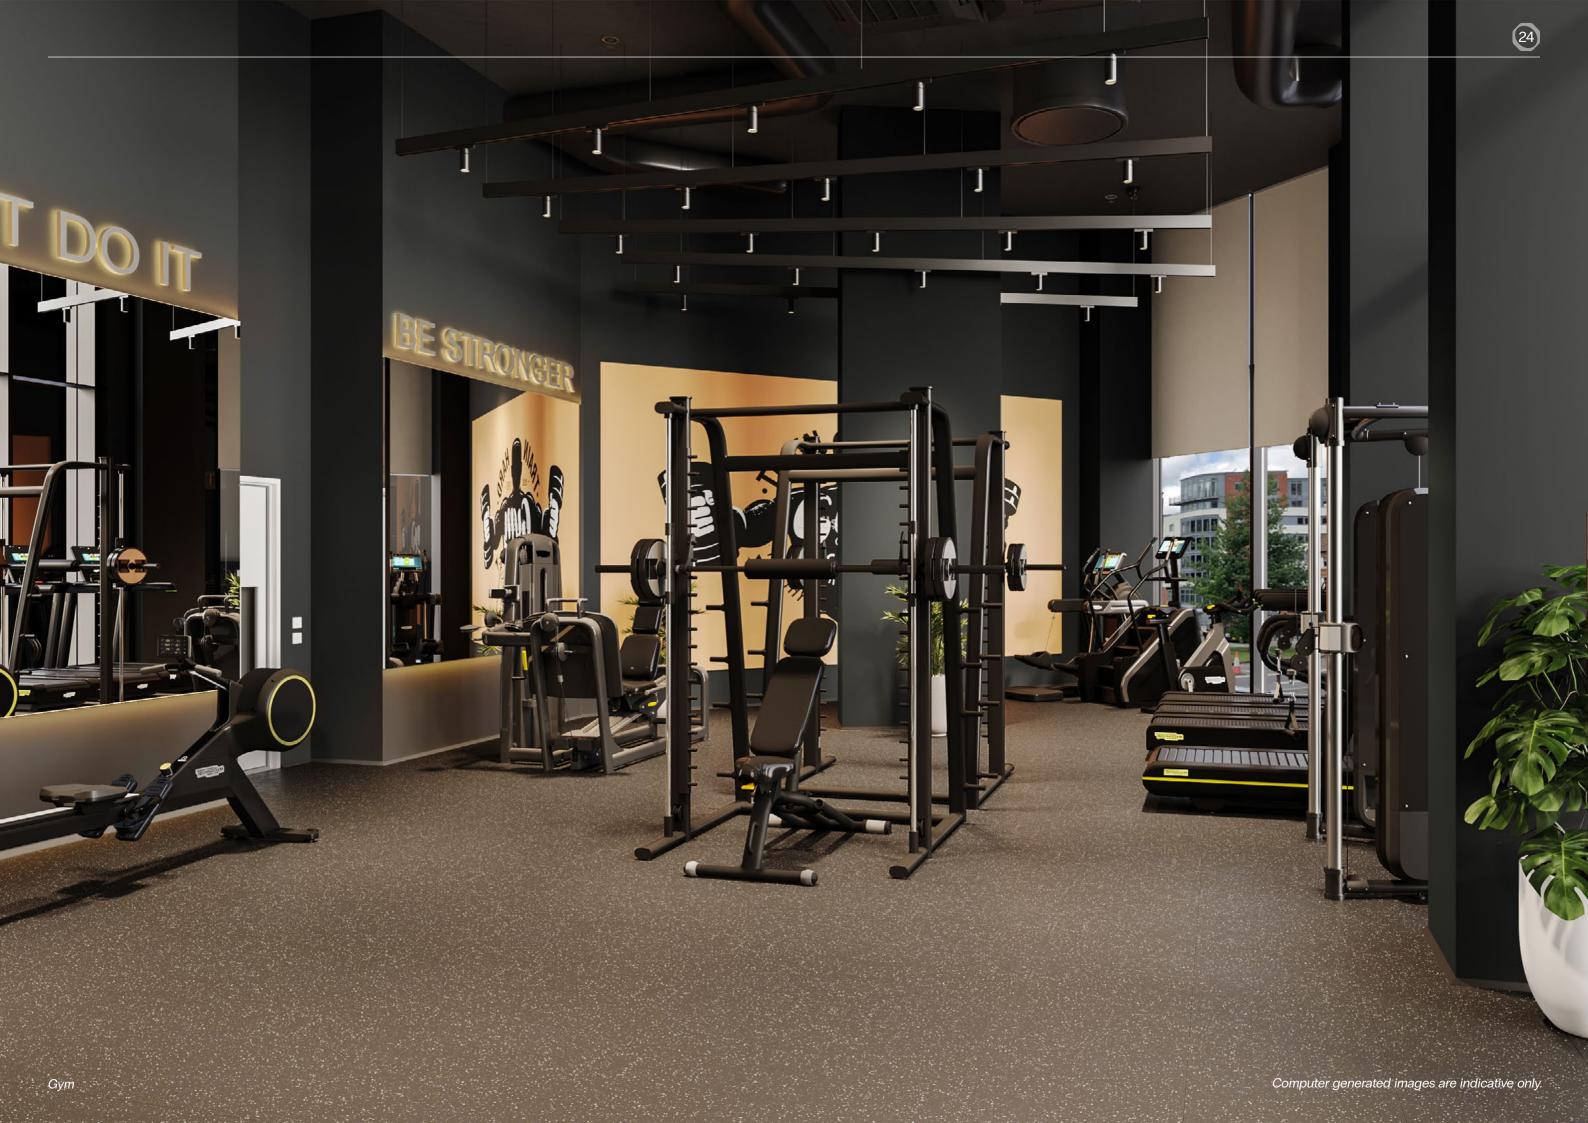

### TH EXTRAS INCLUDED SIDE

Thoughtfully curated amenities designed to elevate everyday living. Enjoy access to the gym, co-working spaces, and stylish resident lounges perfect for socialising or unwinding. With on-site maintenance, and pet-friendly policies, our apartments combine comfort, convenience, and community.

## Resident lounge

Gym

## Upper Ground Floor Amenity

The Octagon has partnered with Technogym to bring you a fully equipped gym that's perfect for every fitness level.

From immersive virtual training experiences on Excite Live Treadmill, Vario and Climb, to a wide range of free weights and HIIT training cardio products such as the Skillrun and Skillup. Take your spin and cycling to the next level using the Technogym Bike with a vast array of on-demand and live spin classes.

The complimentary Technogym App allows you to track all your Technogym workouts and any workouts outside the gym, as well as providing lots of training and wellness content.