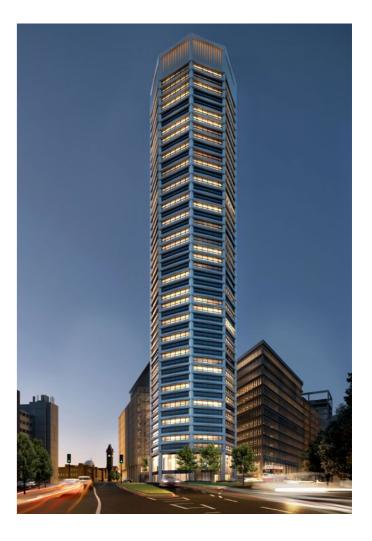

The Octagon is the world's first purely octagonal high-rise residential building. At 155 metres, it is Birmingham's tallest building, offering unparalleled views of the city and beyond.

Live in an iconic landmark where bold design meets refined elegance. The Octagon's sculpted, metallic façade creates a striking crystalline form, reflecting light and shadow throughout the day - offering ever-changing beauty from every angle.

## sides to city living.

A new landmark, rising above the city's tallest. This is life from a new vantage point, a world-first in city living. Large opening windows frame exceptional views.

> The building's unique shape creates apartments that are larger, wider and lighter than conventionally shaped equivalents, with large opening windows that frame an unparalleled skyline.