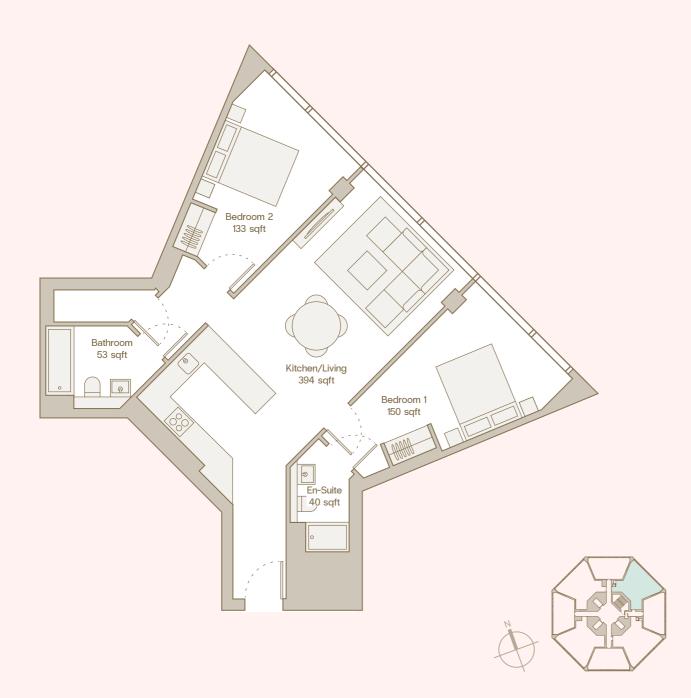

## 2 Bedroom

More room, more possibilities. A refined balance of style and space, these two-bedroom apartments offer generous open plan living area, premium finishes, and breathtaking city views. Perfect for sharing, hosting, or stretching out in comfort.

### TYPE D - ALL 2 BEDROOMS

| Total Area | Kitchen/Living | Bedroom 1 | En-Suite | Bedroom 2 | Bathroom |
|------------|----------------|-----------|----------|-----------|----------|
| 860 sqft   | 394 sqft       | 150 sqft  | 40 sqft  | 133 sqft  | 53 sqft  |