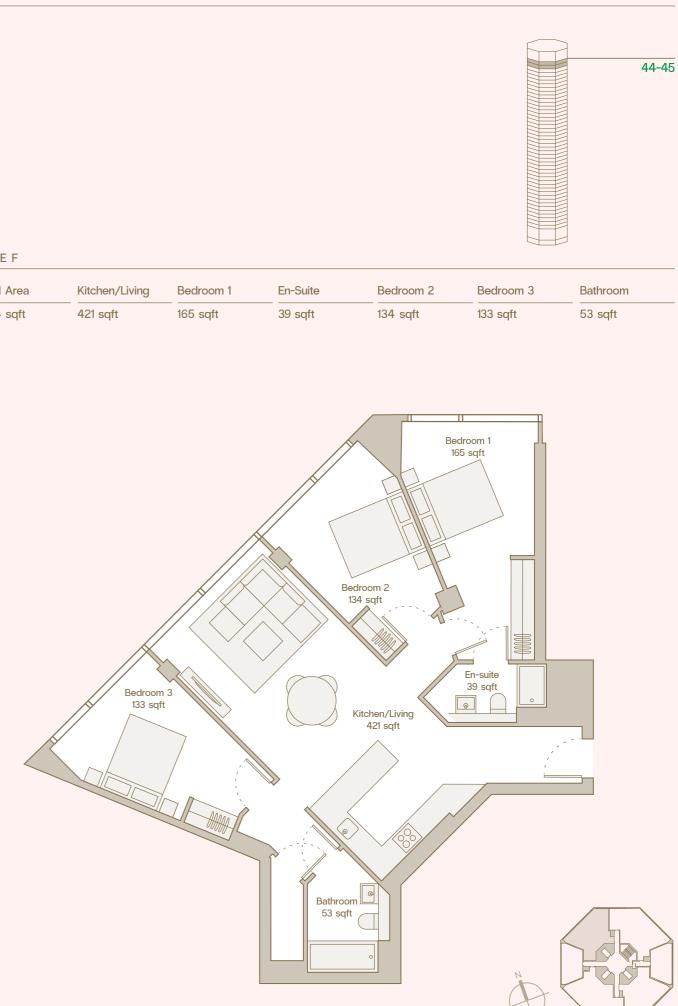

## Levels 44-45

| ТҮРЕ Е |            |                |           |            | TYPE F    |            |           |          |            |                |           |          |
|--------|------------|----------------|-----------|------------|-----------|------------|-----------|----------|------------|----------------|-----------|----------|
|        | Total Area | Kitchen/Living | Bedroom 1 | En-suite 1 | Bedroom 2 | En-suite 2 | Bedroom 3 | Bathroom | Total Area | Kitchen/Living | Bedroom 1 | En-Suite |
|        | 1292 sqft  | 576 sqft       | 174 sqft  | 40 sqft    | 152 sqft  | 40 sqft    | 143 sqft  | 59 sqft  | 1044 sqft  | 421 sqft       | 165 sqft  | 39 sqft  |