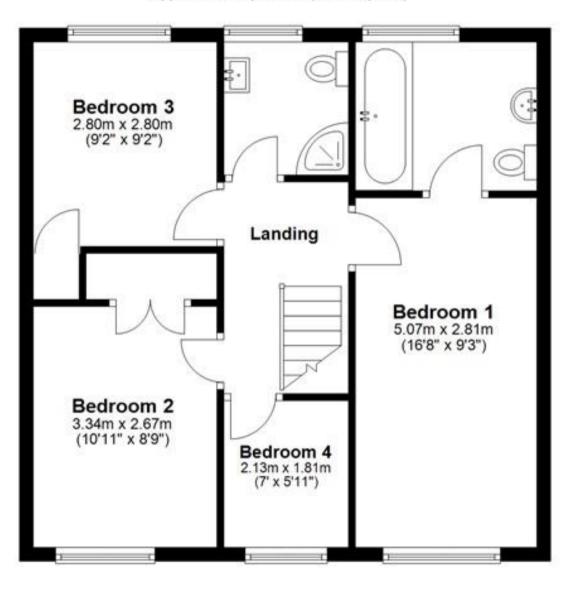

### **Accommodation**

Porch

**Lounge** 7.33m x 4.47m

Dining Room 4.63m x 2.74m

**Kitchen** 2.42m x 2.79m

Landing

Bedroom 1 5.07m x 2.81m

En-suite Bathroom 2.06m x 2.80m

Bedroom 2 3.34m x 2.80m

**Bedroom 3** 2.87m x 2.80m

Bedroom 4 2.13m x 1.81m

Shower Room 1.93m x 1.81m

# **First Floor**

Approx. 54.1 sq. metres (582.1 sq. feet)