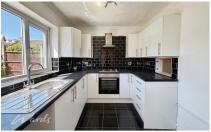

### **Accommodation**

Porch

**Lounge** 7.33m x 4.47m

Dining Room 4.63m x 2.74m

**Kitchen** 2.42m x 2.79m

Landing

Bedroom 1 5.07m x 2.81m

En-suite Bathroom 2.06m x 2.80m