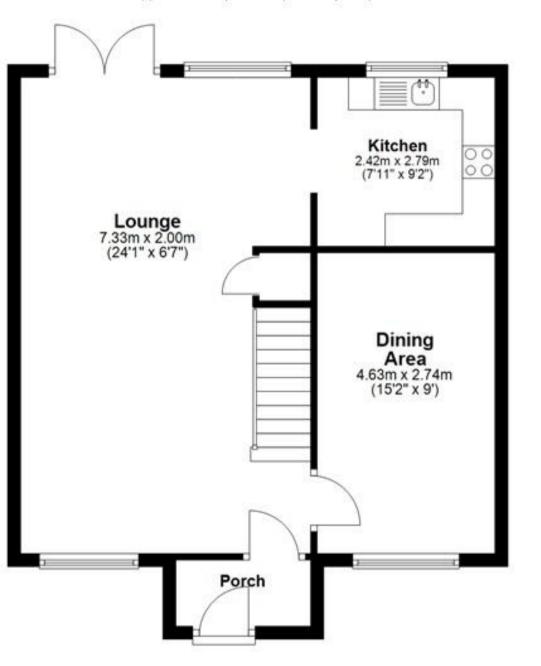

### **Accommodation**

Porch

**Lounge** 7.33m x 4.47m

Dining Room 4.63m x 2.74m

**Kitchen** 2.42m x 2.79m

Landing

Bedroom 1 5.07m x 2.81m

En-suite Bathroom 2.06m x 2.80m

## **Ground Floor**

Approx. 55.5 sq. metres (597.8 sq. feet)