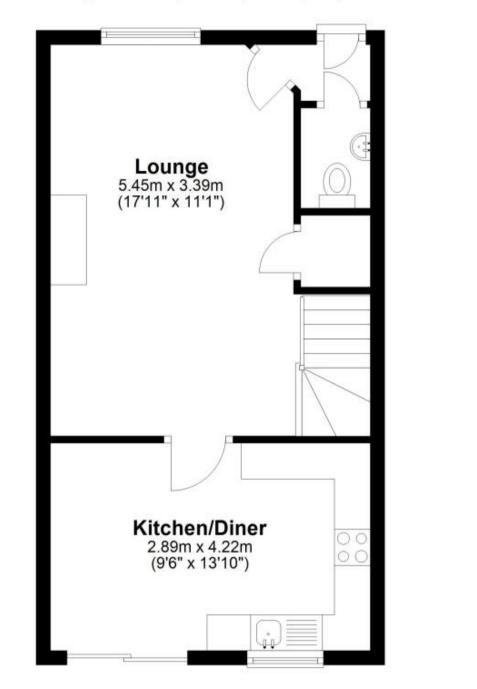

#### Accommodation

Lounge 5.45m x 3.39m Kitchen/Diner 2.89m x 4.22m Cloakroom 1.57m x 0.97m Landing Bedroom 1 3.16m x 3.55m En-suite Shower Room 1.49m x 1.46m Bedroom 2 3.55m x 2.37m Bedroom 3 2.55m x 1.81m Bathroom 2.36m x 1.57m

# Ground Floor

Approx. 37.1 sq. metres (399.5 sq. feet)

## First Floor Approx. 34.4 sq. metres (370.5 sq. feet)

Total area: approx. 71.5 sq. metres (770.1 sq. feet)