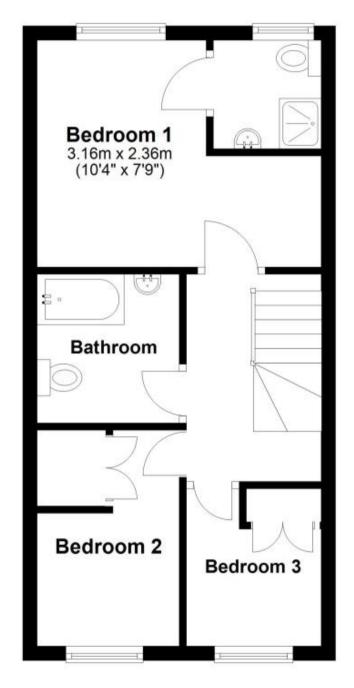

#### Accommodation

Lounge 5.45m x 3.39m Kitchen/Diner 2.89m x 4.22m Cloakroom 1.57m x 0.97m Landing Bedroom 1 3.16m x 3.55m En-suite Shower Room 1.49m x 1.46m Bedroom 2 3.55m x 2.37m Bedroom 3 2.55m x 1.81m Bathroom 2.36m x 1.57m

## First Floor Approx. 34.4 sq. metres (370.5 sq. feet)

Total area: approx. 71.5 sq. metres (770.1 sq. feet)