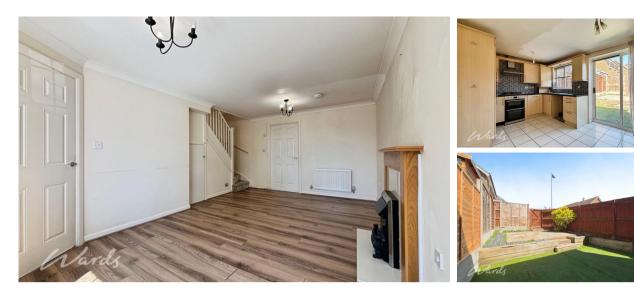

#### **Main Features**

| End of terrace family home       |
|----------------------------------|
| Modern throughout                |
| En-suite Shower Room & Cloakroom |
| Garage & off-street parking      |
| Private garden                   |
| Spacious Kitchen/Diner           |
|                                  |

#### Accommodation

Lounge 5.45m x 3.39m Kitchen/Diner 2.89m x 4.22m Cloakroom 1.57m x 0.97m Landing Bedroom 1 3.16m x 3.55m En-suite Shower Room 1.49m x 1.46m Bedroom 2 3.55m x 2.37m Bedroom 3 2.55m x 1.81m Bathroom 2.36m x 1.57m