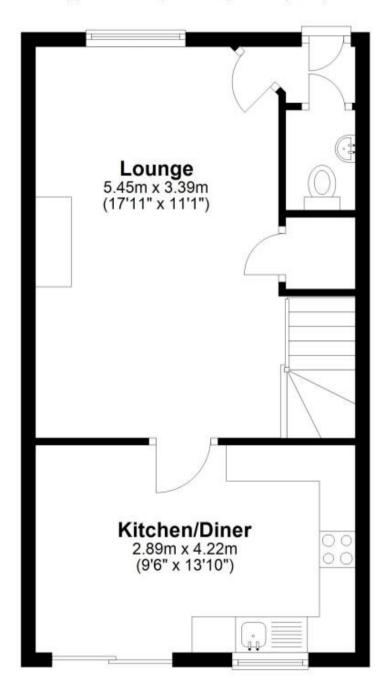

## Accommodation

**Lounge** 5.45m x 3.39m

 $\textbf{Kitchen/Diner} \quad 2.89m \times 4.22m$ 

Cloakroom 1.57m x 0.97m

Landing

Bedroom 1 3.16m x 3.55m

En-suite Shower Room 1.49m x 1.46m

**Bedroom 2** 3.55m x 2.37m

## Call Swale 01795 591916 ■ wardsofkent.co.uk

POTENTIAL:

CURRENT:

**Ground Floor** 

Approx. 37.1 sq. metres (399.5 sq. feet)

**First Floor** 

Approx. 34.4 sq. metres (370.5 sq. feet)

Total area: approx. 71.5 sq. metres (770.1 sq. feet)