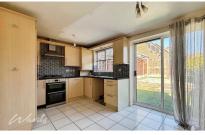

## Accommodation

**Lounge** 5.45m x 3.39m

 $\textbf{Kitchen/Diner} \quad 2.89m \times 4.22m$ 

Cloakroom 1.57m x 0.97m

Landing

Bedroom 1 3.16m x 3.55m

En-suite Shower Room 1.49m x 1.46m

**Bedroom 2** 3.55m x 2.37m