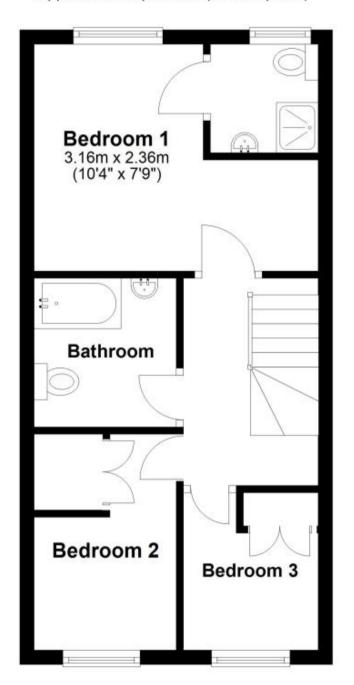

## Accommodation

**Lounge** 5.45m x 3.39m

 $\textbf{Kitchen/Diner} \quad 2.89m \times 4.22m$ 

Cloakroom 1.57m x 0.97m

Landing

Bedroom 1 3.16m x 3.55m

En-suite Shower Room 1.49m x 1.46m

**Bedroom 2** 3.55m x 2.37m

 $\textbf{Bedroom 3} \hspace{0.1cm} 2.55m \hspace{0.1cm} x \hspace{0.1cm} 1.81m$ 

**Bathroom** 2.36m x 1.57m

## Call Swale 01795 591916 ■ wardsofkent.co.uk

POTENTIAL:

CURRENT:

**Ground Floor** 

Approx. 37.1 sq. metres (399.5 sq. feet)

**First Floor** 

Approx. 34.4 sq. metres (370.5 sq. feet)

Total area: approx. 71.5 sq. metres (770.1 sq. feet)