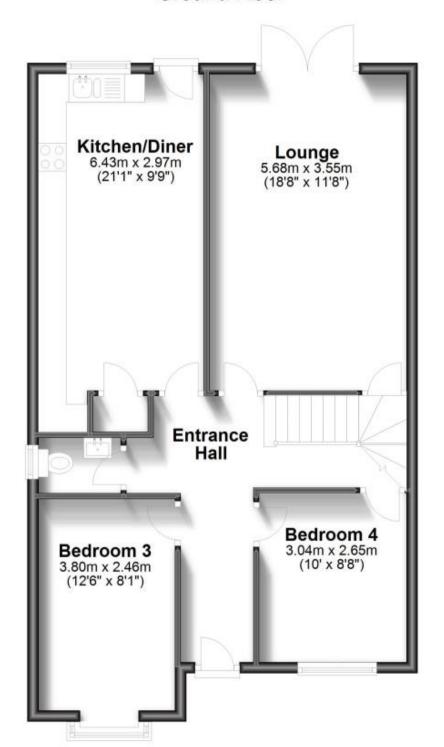

### Accommodation

**Entrance Hall** 

**Lounge** 5.69m x 3.55m

Kitchen/Diner 6.43m x 5.69m

**Downstairs WC** 

**Bedroom 3** 3.8m x 2.46m

**Bedroom 4** 3.04m x 2.65m

Landing

# **Ground Floor**