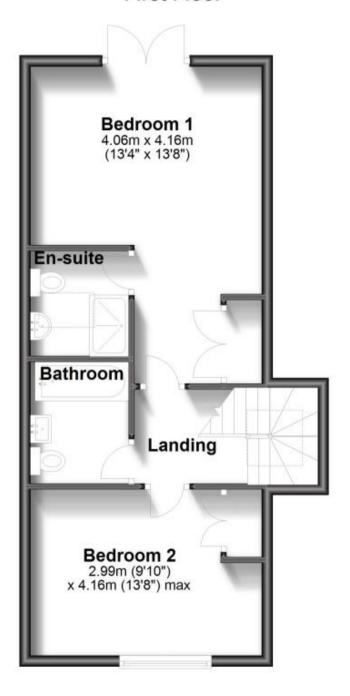

**Bedroom 1** 4.15m x 4.06m

**En-Suite Shower Room** 

**Bedroom 2** 4.16m x 3.08m

Bathroom Rear Garden

# First Floor