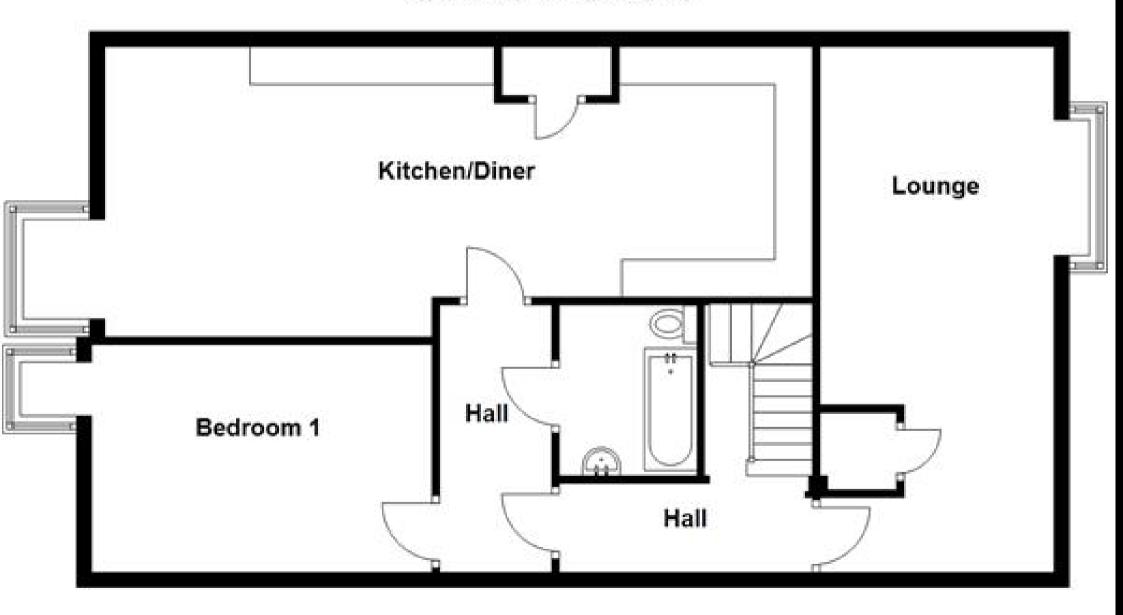

## Accommodation

**Lounge** 3.12m x 6.99m **Bedroom** 4.81m x 3.08m **Bathroom** 1.33m x 2.42m **Kitchen/Diner** 7.20m x 3.72m

Second Floor Approx. 91.4 sq. metres (984.3 sq. feet)