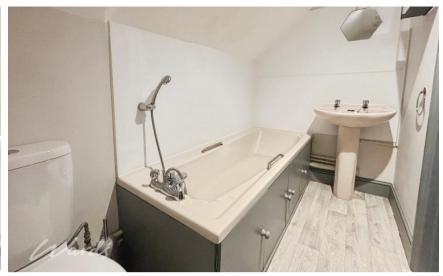

## Accommodation

**Lounge** 3.12m x 6.99m **Bedroom** 4.81m x 3.08m **Bathroom** 1.33m x 2.42m **Kitchen/Diner** 7.20m x 3.72m

Second Floor Approx. 91.4 sq. metres (984.3 sq. feet)