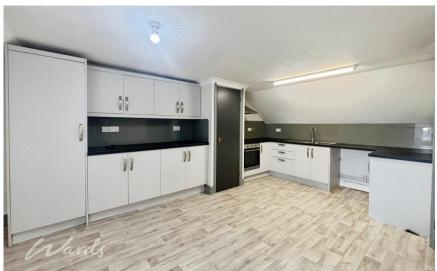

## **Main Features**

Second floor flat

Large Lounge

**Town center location** 

Easy access to public transport

Kitchen/Diner

Modern throughout

Deposit required is £1,038.46 Swale District - Council Tax Band Tax Band A

## Accommodation

**Lounge** 3.12m x 6.99m **Bedroom** 4.81m x 3.08m **Bathroom** 1.33m x 2.42m **Kitchen/Diner** 7.20m x 3.72m

Second Floor Approx. 91.4 sq. metres (984.3 sq. feet)