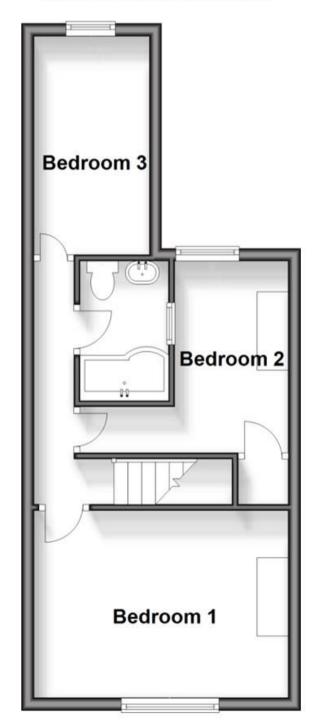

#### Accommodation

Lounge 4.40m x 2.97m Dining Room 4.02m x 3.05m Kitchen 3.46m x 1.75m **Downstairs Cloakroom** Utility Room 1.91m x 1.35m Landing Bedroom 1 4.14m x 3.13m Bedroom 2 3.51m x 1.83m Bedroom 3 3.13m x 1.86m Bathroom

# Split Level First Floor Approx. 34.9 sq. metres (375.3 sq. feet)