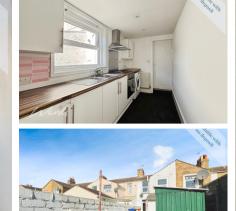

#### Accommodation

Lounge 4.40m x 2.97m Dining Room 4.02m x 3.05m Kitchen 3.46m x 1.75m **Downstairs Cloakroom** Utility Room 1.91m x 1.35m Landing Bedroom 1 4.14m x 3.13m Bedroom 2 3.51m x 1.83m Bedroom 3 3.13m x 1.86m Bathroom