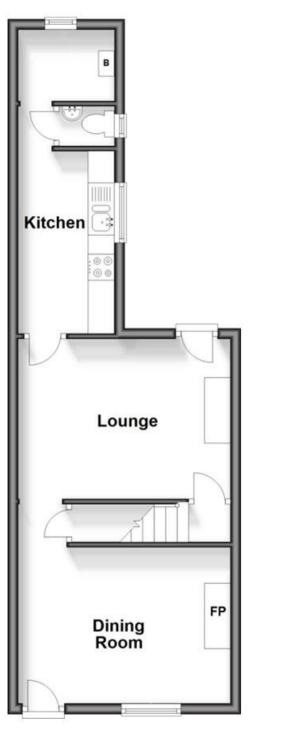

#### Accommodation

Lounge 4.40m x 2.97m Dining Room 4.02m x 3.05m Kitchen 3.46m x 1.75m **Downstairs Cloakroom** Utility Room 1.91m x 1.35m Landing Bedroom 1 4.14m x 3.13m Bedroom 2 3.51m x 1.83m Bedroom 3 3.13m x 1.86m Bathroom

### **Ground Floor**

Approx. 39.1 sq. metres (421.2 sq. feet)