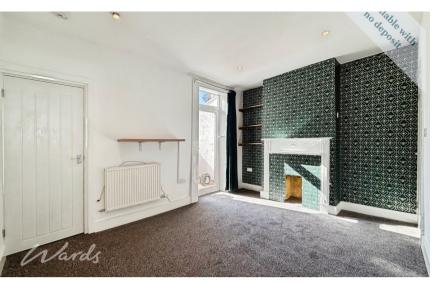

#### Accommodation

Lounge 4.40m x 2.97m Dining Room 4.02m x 3.05m Kitchen 3.46m x 1.75m **Downstairs Cloakroom** Utility Room 1.91m x 1.35m Landing Bedroom 1 4.14m x 3.13m Bedroom 2 3.51m x 1.83m Bedroom 3 3.13m x 1.86m Bathroom