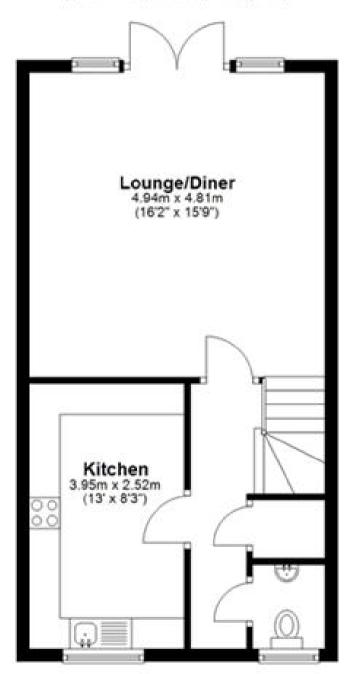

## **Accommodation**

**Entrance Hallway** 

Lounge/Diner 4.94m x 4.81m

**Kitchen** 3.95m x 2.52m

Cloakroom 1.76m x 0.83m

**Bedroom 1** 2.79m x 3.65m

En-Suite Shower Room 2.84m x 1.02m

**Bedroom 2** 3.56m x 2.18m

## Call Swale 01795 591916 ■ wardsofkent.co.uk

**Ground Floor** 

Approx. 44.1 sq. metres (474.2 sq. feet)

First Floor

Approx. 46.3 sq. metres (498.7 sq. feet)

Total area: approx. 90.4 sq. metres (972.9 sq. feet)