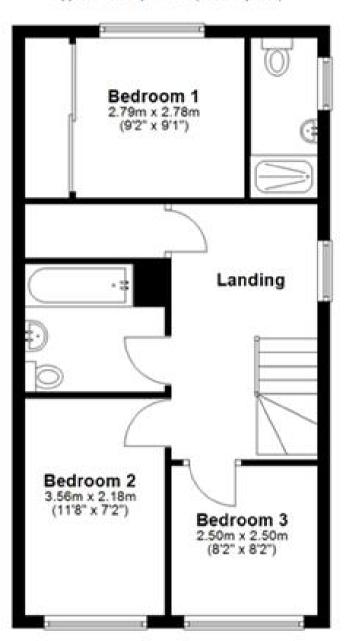

## **Accommodation**

**Entrance Hallway** 

Lounge/Diner 4.94m x 4.81m

**Kitchen** 3.95m x 2.52m

Cloakroom 1.76m x 0.83m

**Bedroom 1** 2.79m x 3.65m

En-Suite Shower Room 2.84m x 1.02m

**Bedroom 2** 3.56m x 2.18m

Bedroom 3 2.50m x 2.50m

**Bathroom** 2.10m x 2.51m

## Call Swale 01795 591916 ■ wardsofkent.co.uk

**Ground Floor** 

Approx. 44.1 sq. metres (474.2 sq. feet)

First Floor

Approx. 46.3 sq. metres (498.7 sq. feet)

Total area: approx. 90.4 sq. metres (972.9 sq. feet)