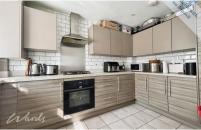

## **Accommodation**

**Entrance Hallway** 

Lounge/Diner 4.94m x 4.81m

**Kitchen** 3.95m x 2.52m

Cloakroom 1.76m x 0.83m

**Bedroom 1** 2.79m x 3.65m

En-Suite Shower Room 2.84m x 1.02m

**Bedroom 2** 3.56m x 2.18m