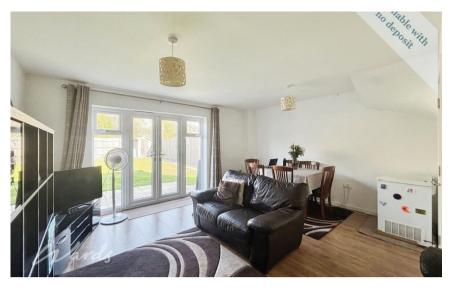

## **Accommodation**

**Entrance Hallway** 

Lounge/Diner 4.94m x 4.81m

**Kitchen** 3.95m x 2.52m

Cloakroom 1.76m x 0.83m

**Bedroom 1** 2.79m x 3.65m

En-Suite Shower Room 2.84m x 1.02m

**Bedroom 2** 3.56m x 2.18m