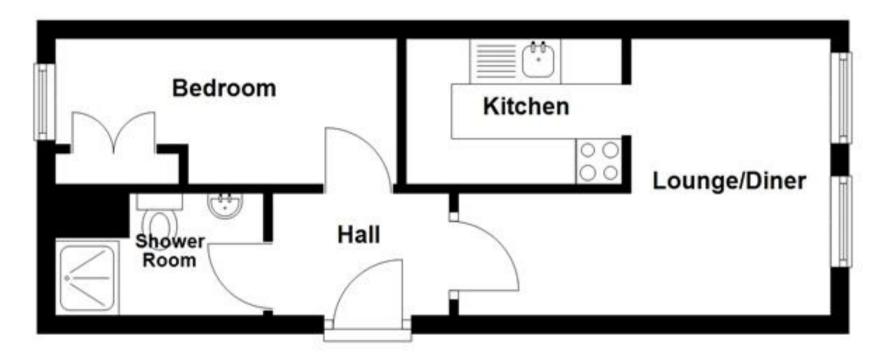

#### Accommodation

Communal Entrance Lounge Area 2.64m x 1.93m Dining area 2.08m x 1.80m Kitchen 1.98m x 1.88m Bedroom 3.76m x 1.60m Shower Room 2.29m x 1.22m

# **Third Floor**

Approx. 25.7 sq. metres (276.3 sq. feet)