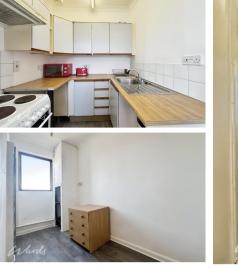

#### Accommodation

Communal Entrance Lounge Area 2.64m x 1.93m Dining area 2.08m x 1.80m Kitchen 1.98m x 1.88m Bedroom 3.76m x 1.60m Shower Room 2.29m x 1.22m