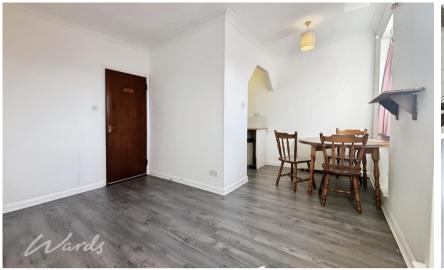

#### Accommodation

Communal Entrance Lounge Area 2.64m x 1.93m Dining area 2.08m x 1.80m Kitchen 1.98m x 1.88m Bedroom 3.76m x 1.60m Shower Room 2.29m x 1.22m