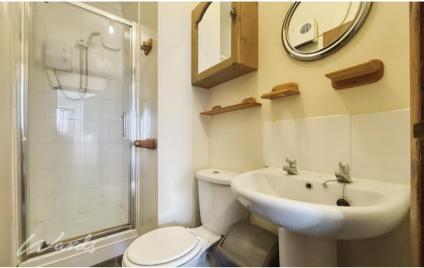

#### Accommodation

Communal Entrance Lounge Area 2.64m x 1.93m Dining area 2.08m x 1.80m Kitchen 1.98m x 1.88m Bedroom 3.76m x 1.60m Shower Room 2.29m x 1.22m