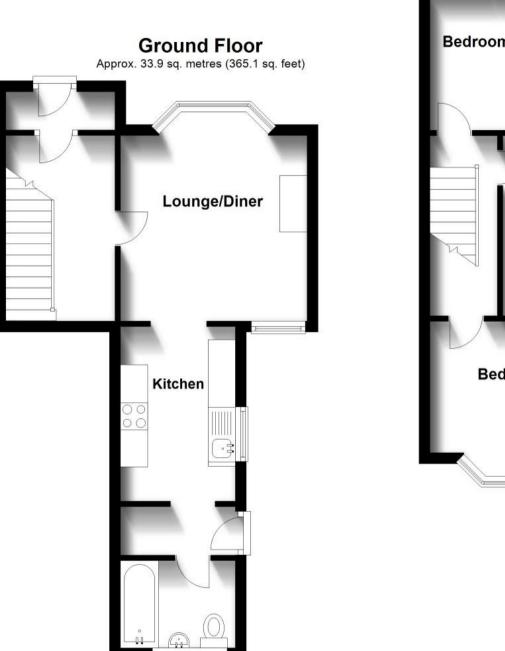

## **Accommodation**

**Lounge** 3.4m x 3.2m

**Dining Room** 3.7m x 3.3m

Kitchen 2.4m x 3.4m

Bathroom 1.6m x 2.4m

**Bedroom 1** 3.4m x 4.3m

**Bedroom 2** 2.6m x 3.8m

**Bedroom 3** 2.5m x 3.3m

First Floor
Approx. 29.6 sq. metres (319.1 sq. feet)

Total area: approx. 63.6 sq. metres (684.2 sq. feet)