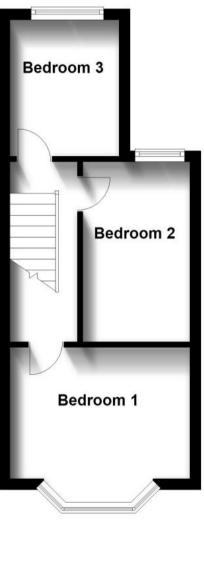

## **Accommodation**

**Lounge** 3.4m x 3.2m

**Dining Room** 3.7m x 3.3m

Kitchen 2.4m x 3.4m

Bathroom 1.6m x 2.4m

**Bedroom 1** 3.4m x 4.3m

**Bedroom 2** 2.6m x 3.8m

**Bedroom 3** 2.5m x 3.3m

First Floor
Approx. 29.6 sq. metres (319.1 sq. feet)

Total area: approx. 63.6 sq. metres (684.2 sq. feet)