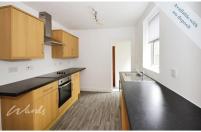

## **Accommodation**

**Lounge** 3.4m x 3.2m

**Dining Room** 3.7m x 3.3m

Kitchen 2.4m x 3.4m

Bathroom 1.6m x 2.4m

**Bedroom 1** 3.4m x 4.3m

**Bedroom 2** 2.6m x 3.8m

**Bedroom 3** 2.5m x 3.3m