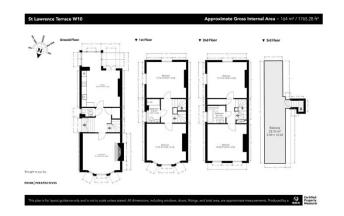

## St LAWRENCE TERRACE, W10

A beautifully refurbished townhouse in the heart of Portobello Road and Ladbroke Grove, offering exceptional living across four floors. This stunning four-bedroom, two-bathroom home has been finished to the highest standard and features a spectacular top-floor terrace with panoramic city views.