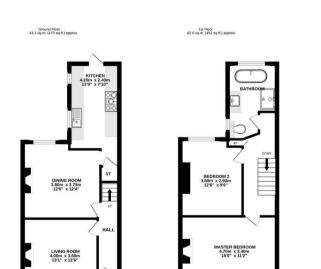

2nd Floor 17.2 sq.m. (186 sq.ft.) approx

1st Floor, 179 Ashley Road Altrincham **WA15 9SD** 0161 928 3773

sales@sheppardco.co.uk

sheppardco.co.uk