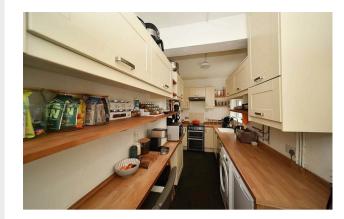

The accommodation comprises a welcoming entrance hall, a spacious open-plan lounge and dining area, and a modern, refitted kitchen with access to the rear garden. On the first floor are two well-proportioned double bedrooms and a family bathroom. The second floor offers flexible space for a home office or occasional guest room. Subject to minor internal alterations and relevant permission/ regulations, this space could be enhanced into a formal third bedroom.