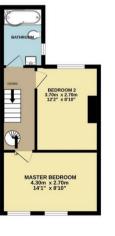

The accommodation comprises a welcoming entrance hall, a spacious open-plan lounge and dining area, and a modern, refitted kitchen with access to the rear garden. On the first floor are two well-proportioned double bedrooms and a family bathroom. The second floor offers flexible space for a home office or occasional guest room. Subject to minor internal alterations and relevant permission/ regulations, this space could be enhanced into a formal third bedroom.

1ST FLOOR 31.5 sq.m. (339 sq.ft.) approx

2ND FLOOR 13.2 sq.m. (142 sq.ft.) approx.

Ist Floor, 179 Ashley Road Hale Altrincham WAI5 9SD 0161 928 3773 sales@sheppardco.co.uk sheppardco.co.uk

TOTAL FLOOR AREA: 83.7 sg.m. (901 sg.ft.) appro