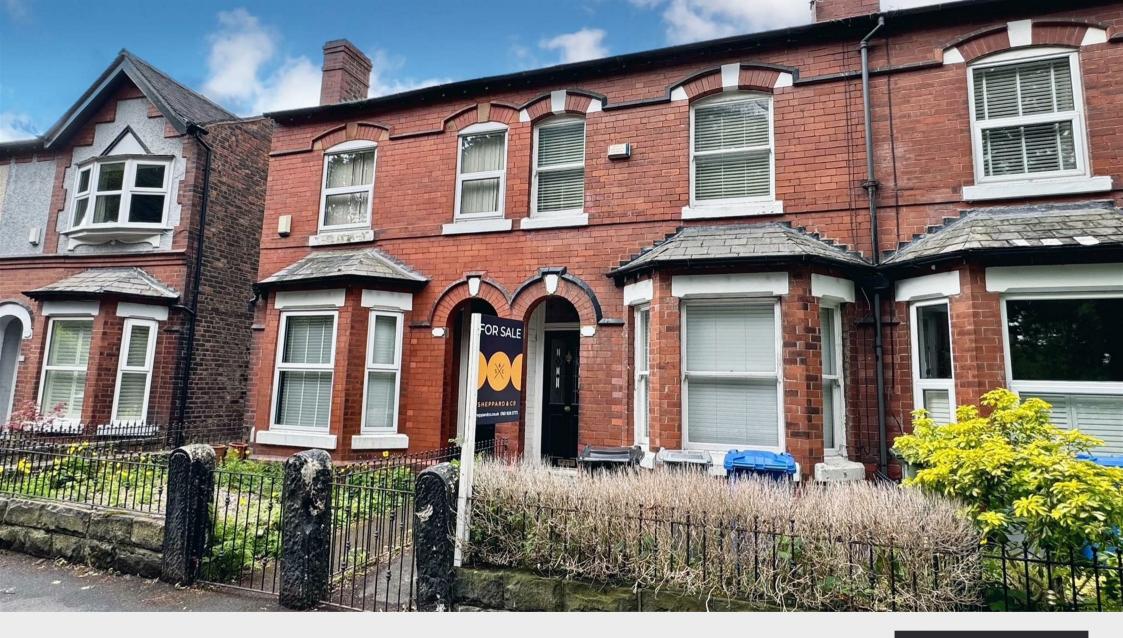

## Stamford Park Road | Hale | WAI5 9ER £425,000

- Well Presented Mid Terrace Over
  Open Plan Living Dining Area Three Floors
- South Facing Rear Garden
- Views Over Stamford Park
- Superb Location Within Walking Distance Of Hale And Altrincham
  - NO ONWARD CHAIN

Energy Efficiency Rating

Well Presented Victorian Terrace Opposite Stamford Park

Ideally located within walking distance of both Altrincham town centre and Hale village, this charming two-bedroom Victorian terrace offers a perfect blend of period character and modern comfort. Overlooking the leafy Stamford Park and enjoying a generous, south-facing garden, the property occupies a highly sought-after position.

The accommodation comprises a welcoming entrance hall, a spacious open-plan lounge and dining area, and a modern, refitted kitchen with access to the rear garden. On the first floor are two well-proportioned double bedrooms and a family bathroom. The second floor offers flexible space for a home office or occasional guest room. Subject to minor internal alterations and relevant permission/ regulations, this space could be enhanced into a formal third bedroom.