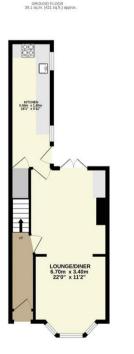

The accommodation comprises a welcoming entrance hall, a spacious open-plan lounge and dining area, and a modern, refitted kitchen with access to the rear garden. On the first floor are two well-proportioned double bedrooms and a family bathroom. The second floor offers flexible space for a home office or occasional guest room. Subject to minor internal alterations and relevant permission/ regulations, this space could be enhanced into a formal third bedroom.

1ST FLOOR 31.5 sq.m. (339 sq.ft.) approx

2ND FLOOR 13.2 sq.m. (142 sq.ft.) approx.

Ist Floor, 179 Ashley Road Hale Altrincham WAI5 9SD 0161 928 3773 sales@sheppardco.co.uk sheppardco.co.uk

TOTAL FLOOR AREA: 83.7 sg.m. (901 sg.ft.) appro