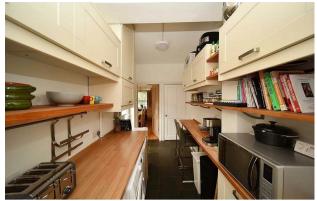

The accommodation comprises a welcoming entrance hall, a spacious open-plan lounge and dining area, and a modern, refitted kitchen with access to the rear garden. On the first floor are two well-proportioned double bedrooms and a family bathroom. The second floor offers flexible space for a home office or occasional guest room. Subject to minor internal alterations and relevant permission/ regulations, this space could be enhanced into a formal third bedroom.