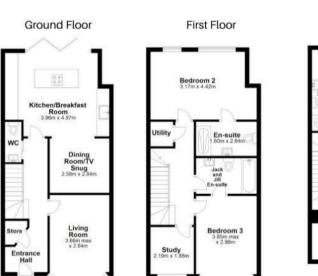

Total approximate floor area 1510 sq.ft. (140.3 sq.m)

Measurements of rooms and any other items are approximate and no responsibility is taken for any misstatement. This plan is for illustrative purposes only.