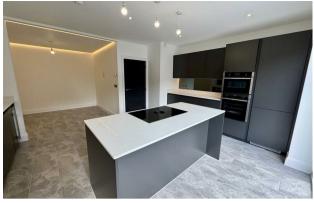

- Finished To The Highest Of Standards
   Throughout
- Principle Bedroom With Walk-in Wardrobe And Ensuite
- Bifold Doors To The Rear Garden
- Situated In The Heart of Hale Village

We are proud to present 'Writers Row,' a collection of eight luxury homes located in the heart of Hale. These elegant properties blend traditional Victorian charm with contemporary design, featuring classic exteriors, modern interiors, and exceptional finishes. Each home showcases grand bay windows on the ground and first floors, with intricate period detailing adding timeless character. Inside, a spacious entrance hall leads to a beautifully proportioned lounge, bathed in natural light. The open-plan dining kitchen, spanning 211 sq ft, features a sleek SieMatic kitchen and bi-fold doors opening onto a private, west-facing garden. The garden is meticulously landscaped with a built-in seating area, fire pit, and dining space, perfect for entertaining. A versatile TV or family room is accessed through concealed pocket doors, offering a cozy retreat. Underfloor heating ensures comfort throughout the ground floor. The first floor features two generous double bedrooms, each with an en suite bath/shower room, and a good-sized single bedroom, ideal as a home office or nursery. The second floor houses a magnificent master bedroom with a walk-in wardrobe and a luxurious en suite shower room. All bathrooms are finished with matte black brassware and marble-effect tiled walls for a refined touch.