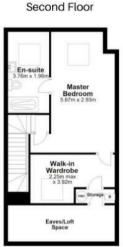

- Finished To The Highest Of Standards
   Throughout
- Principle Bedroom With Walk-in Wardrobe And Ensuite
- Bifold Doors To The Rear Garden
- Situated In The Heart of Hale Village

We are proud to present 'Writers Row,' a collection of eight luxury homes located in the heart of Hale. These elegant properties blend traditional Victorian charm with contemporary design, featuring classic exteriors, modern interiors, and exceptional finishes. Each home showcases grand bay windows on the ground and first floors, with intricate period detailing adding timeless character. Inside, a spacious entrance hall leads to a beautifully proportioned lounge, bathed in natural light. The open-plan dining kitchen, spanning 211 sq ft, features a sleek SieMatic kitchen and bi-fold doors opening onto a private, west-facing garden. The garden is meticulously landscaped with a built-in seating area, fire pit, and dining space, perfect for entertaining. A versatile TV or family room is accessed through concealed pocket doors, offering a cozy retreat. Underfloor heating ensures comfort throughout the ground floor. The first floor features two generous double bedrooms, each with an en suite bath/shower room, and a good-sized single bedroom, ideal as a home office or nursery. The second floor houses a magnificent master bedroom with a walk-in wardrobe and a luxurious en suite shower room. All bathrooms are finished with matte black brassware and marble-effect tiled walls for a refined touch.

Total approximate floor area 1510 sq.ft. (140.3 sq.m)

Measurements of rooms and any other items are approximate and no responsibility is taken for any misstatement. This plan is for illustrative purposes only.