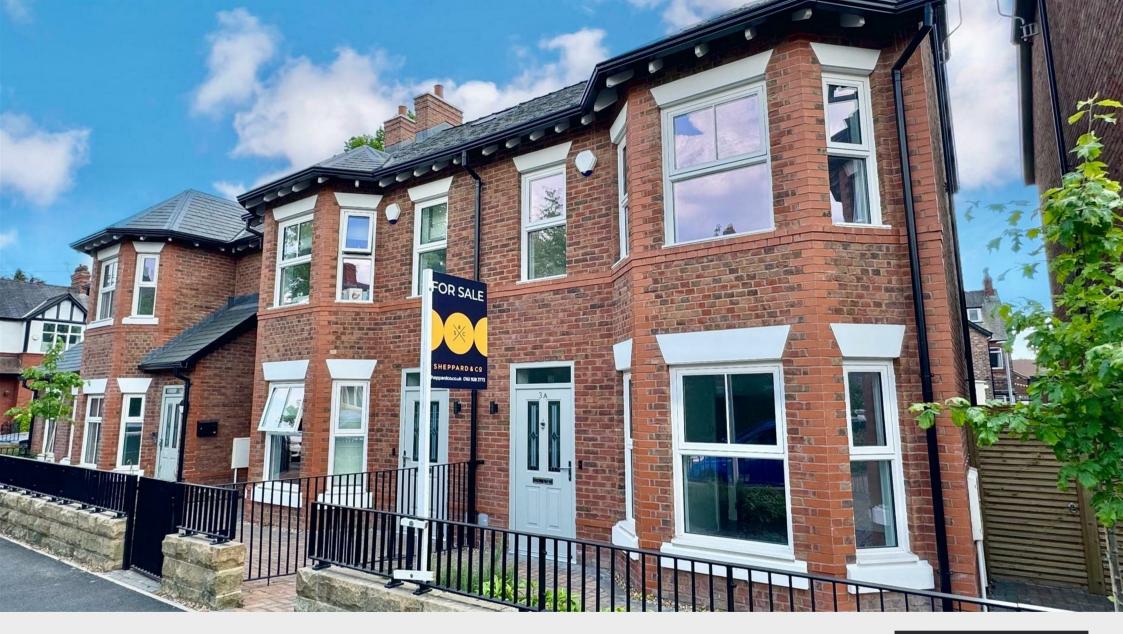

- Finished To The Highest Of Standards
   Throughout
- Principle Bedroom With Walk-in Wardrobe And Ensuite
- Bifold Doors To The Rear Garden
- Situated In The Heart of Hale Village

We are proud to present 'Writers Row,' a collection of eight luxury homes located in the heart of Hale. These elegant properties blend traditional Victorian charm with contemporary design, featuring classic exteriors, modern interiors, and exceptional finishes. Each home showcases grand bay windows on the ground and first floors, with intricate period detailing adding timeless character. Inside, a spacious entrance hall leads to a beautifully proportioned lounge, bathed in natural light. The open-plan dining kitchen, spanning 211 sq ft, features a sleek SieMatic kitchen and bi-fold doors opening onto a private, west-facing garden. The garden is meticulously landscaped with a built-in seating area, fire pit, and dining space, perfect for entertaining. A versatile TV or family room is accessed through concealed pocket doors, offering a cozy retreat. Underfloor heating ensures comfort throughout the ground floor. The first floor features two generous double bedrooms, each with an en suite bath/shower room, and a good-sized single bedroom, ideal as a home office or nursery. The second floor houses a magnificent master bedroom with a walk-in wardrobe and a luxurious en suite shower room. All bathrooms are finished with matte black brassware and marble-effect tiled walls for a refined touch.

Situated in a peaceful cul-de-sac just off Leigh Road, these homes are ideally located within walking distance to Hale's vibrant shops, cafes, restaurants, and the train station. The development is complete and ready for immediate occupancy, offering a rare opportunity to live in one of Hale's most prestigious addresses.