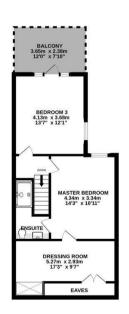

A rare opportunity to acquire a spacious duplex apartment with private entrance, off-road parking for two cars, and a west-facing balcony, right in the heart of Hale Village.

Occupying the entire first and second floors of this attractive period building, the property offers generous, well-appointed accommodation and excellent privacy. The private ground floor entrance opens to a staircase leading to the first floor. Here, a beautifully proportioned bay-fronted living/dining room features a marble-surround fireplace, creating a welcoming focal point. Double doors lead through to the stylish breakfast kitchen, fitted with an extensive range of premium base and wall units, integrated appliances, and marble worktops. Also on this level is a spacious double bedroom and a contemporary family bathroom. The upper floor hosts the principal bedroom suite, complete with en suite shower room, large dressing area, and useful eaves storage. A third bedroom is also located here - ideal as a home office or lounge - and enjoys direct access to a private west-facing balcony, perfect for relaxing or entertaining, enjoying the last part of the evening sun.