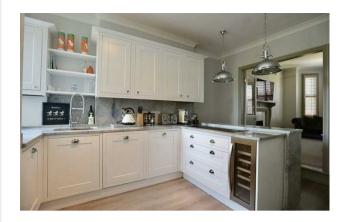

A rare opportunity to acquire a spacious duplex apartment with private entrance, off-road parking for two cars, and a west-facing balcony, right in the heart of Hale Village.

Occupying the entire first and second floors of this attractive period building, the property offers generous, well-appointed accommodation and excellent privacy. The private ground floor entrance opens to a staircase leading to the first floor. Here, a beautifully proportioned bay-fronted living/dining room features a marble-surround fireplace, creating a welcoming focal point. Double doors lead through to the stylish breakfast kitchen, fitted with an extensive range of premium base and wall units, integrated appliances, and marble worktops. Also on this level is a spacious double bedroom and a contemporary family bathroom. The upper floor hosts the principal bedroom suite, complete with en suite shower room, large dressing area, and useful eaves storage. A third bedroom is also located here - ideal as a home office or lounge - and enjoys direct access to a private west-facing balcony, perfect for relaxing or entertaining, enjoying the last part of the evening sun.