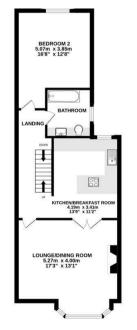

A rare opportunity to acquire a spacious duplex apartment with private entrance, off-road parking for two cars, and a west-facing balcony, right in the heart of Hale Village.

Occupying the entire first and second floors of this attractive period building, the property offers generous, well-appointed accommodation and excellent privacy. The private ground floor entrance opens to a staircase leading to the first floor. Here, a beautifully proportioned bay-fronted living/dining room features a marble-surround fireplace, creating a welcoming focal point. Double doors lead through to the stylish breakfast kitchen, fitted with an extensive range of premium base and wall units, integrated appliances, and marble worktops. Also on this level is a spacious double bedroom and a contemporary family bathroom. The upper floor hosts the principal bedroom suite, complete with en suite shower room, large dressing area, and useful eaves storage. A third bedroom is also located here - ideal as a home office or lounge - and enjoys direct access to a private west-facing balcony, perfect for relaxing or entertaining, enjoying the last part of the evening sun.