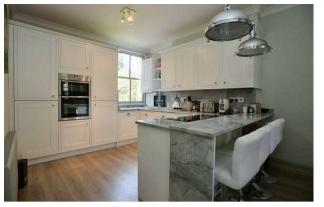

A rare opportunity to acquire a spacious duplex apartment with private entrance, off-road parking for two cars, and a west-facing balcony, right in the heart of Hale Village.

Occupying the entire first and second floors of this attractive period building, the property offers generous, well-appointed accommodation and excellent privacy. The private ground floor entrance opens to a staircase leading to the first floor. Here, a beautifully proportioned bay-fronted living/dining room features a marble-surround fireplace, creating a welcoming focal point. Double doors lead through to the stylish breakfast kitchen, fitted with an extensive range of premium base and wall units, integrated appliances, and marble worktops. Also on this level is a spacious double bedroom and a contemporary family bathroom. The upper floor hosts the principal bedroom suite, complete with en suite shower room, large dressing area, and useful eaves storage. A third bedroom is also located here - ideal as a home office or lounge - and enjoys direct access to a private west-facing balcony, perfect for relaxing or entertaining, enjoying the last part of the evening sun.